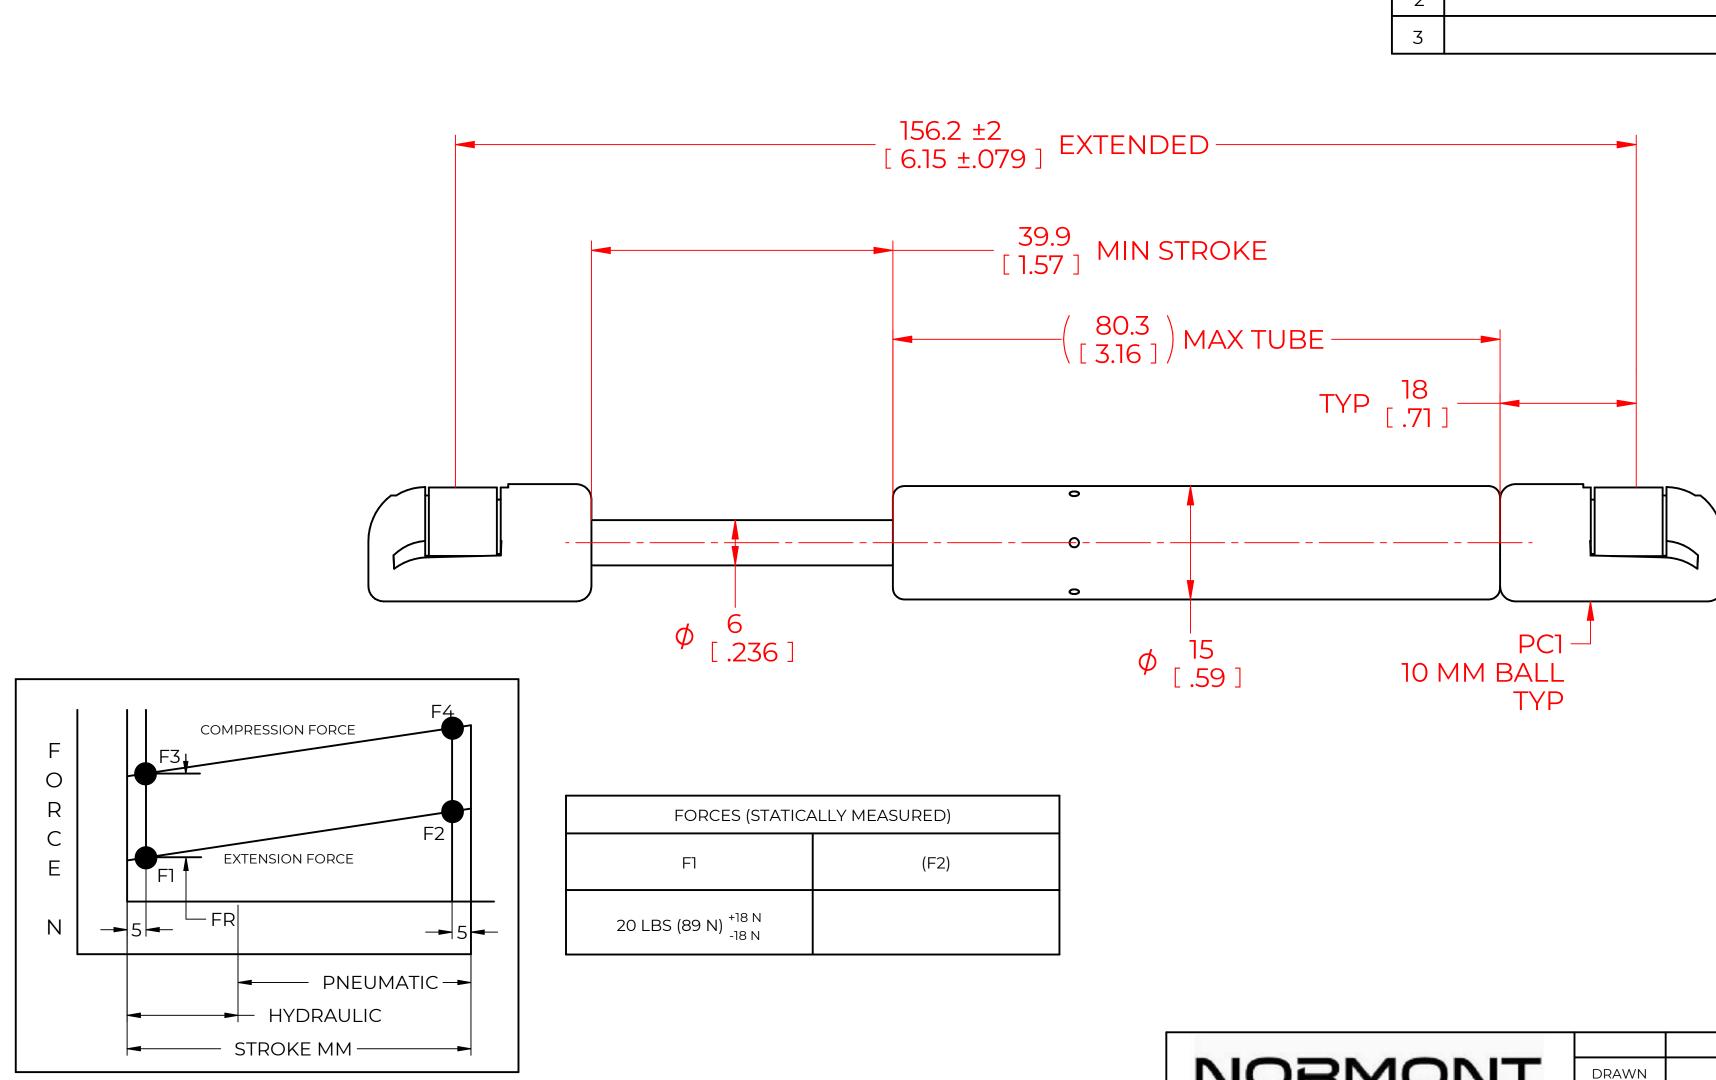

## NOTES:

1) MATERIAL: CYLINDER - HEAVY GAUGE STEEL, BLACK PAINT. ROD - HARDENED STEEL BLACK NITRIDE.

2) OPERATING TEMPERATURE: -40°C TO +80°C.

3) STANDARD LABEL TO INCLUDE PART NUMBER, DATE CODE AND WARNING MESSAGE. LABEL NOT TO BE REMOVED.

- 4) GAS SPRING NOT TO BE CHANGED OR MODIFIED FROM ITS ORIGINAL MANUFACTURED INTENT.
- 5) GAS SPRING IS SUGGESTED TO BE MOUNTED SHAFT DOWN (ROD DOWN) FOR MAXIMUM PERFORMANCE.
- 6) CONNECTORS TO BE ORIENTED AS SHOWN  $\pm 5^{\circ}$ .
- 7) GAS SPRINGS WILL BE SEALED IN CLEAR PLASTIC BAGS TO AVOID DAMAGE, DUST, OR OTHER FOREIGN OBJECTS.
- 8) GAS SPRING TO BE ASSEMBLED WITH END FITINGS COMPLETELY FASTENED.
- 9) GAS SPRINGS ARE NOT TO BE OPENED.
- 10) GREASE TO BE INCLUDED INSIDE THE BALL SOCKET OF THE END FITTINGS.