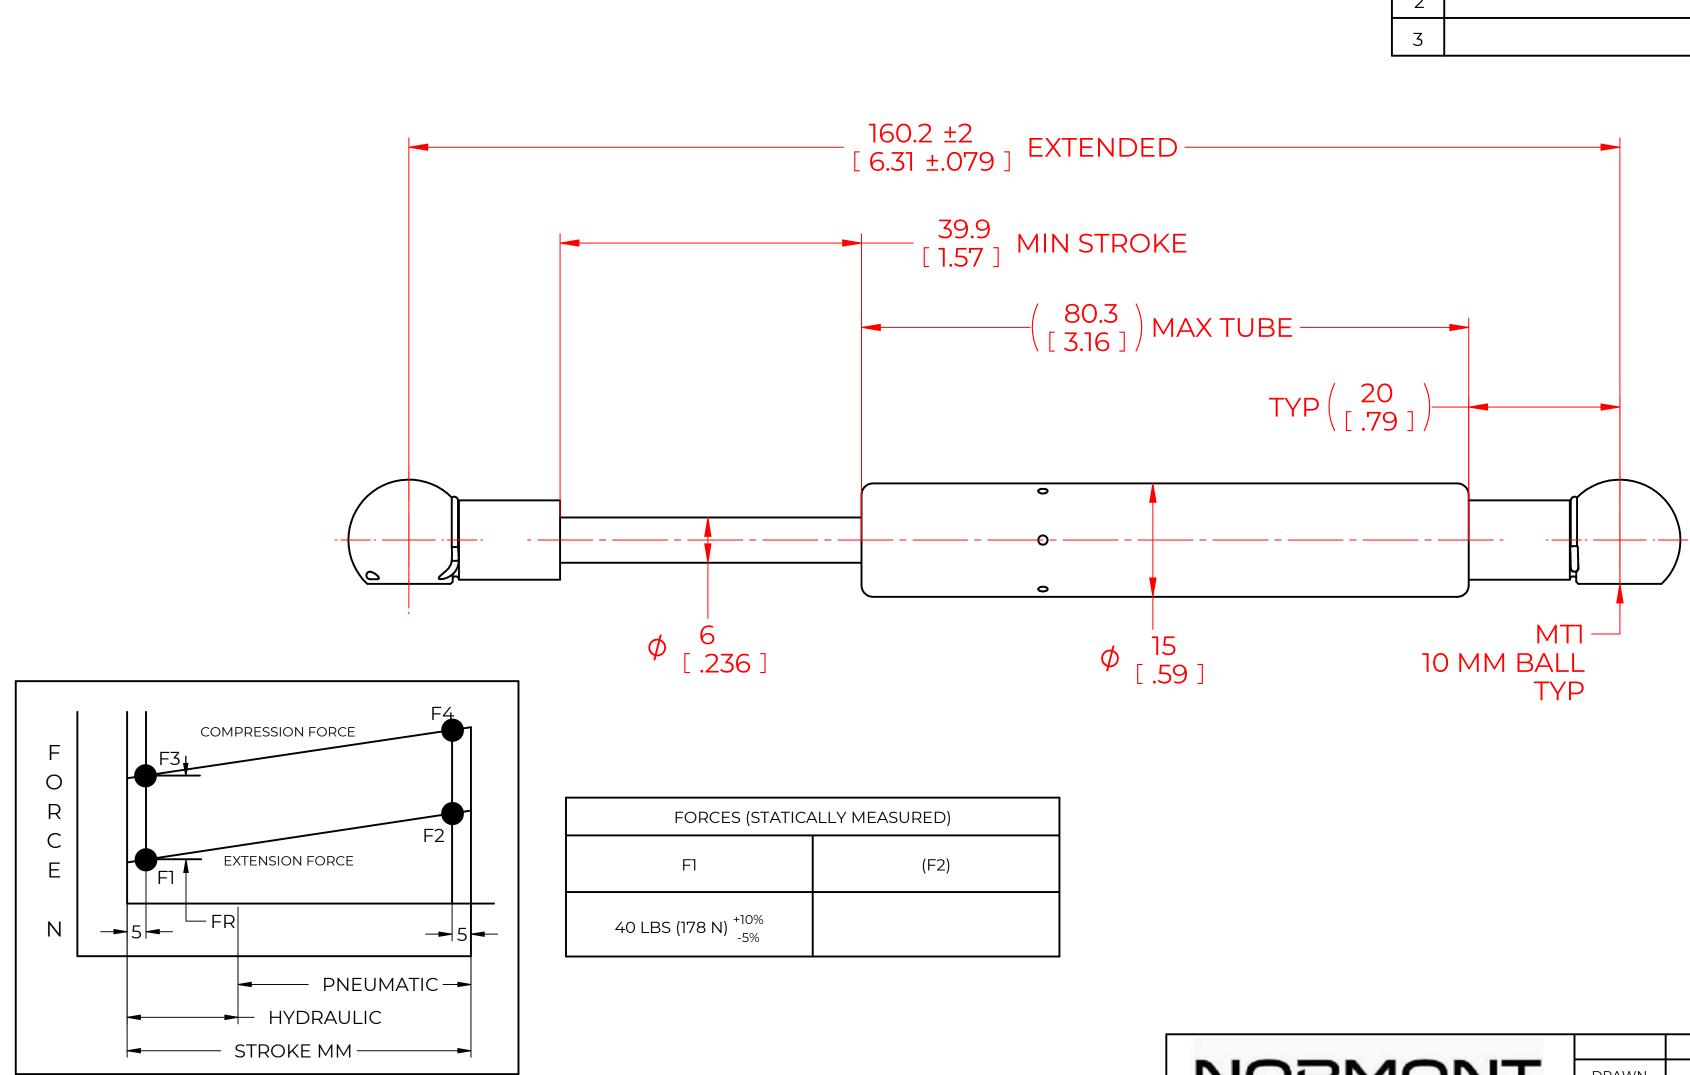

## NOTES:

- 1) MATERIAL: CYLINDER HEAVY GAUGE STEEL, BLACK PAINT. ROD HARDENED STEEL BLACK NITRIDE.
- 2) OPERATING TEMPERATURE: -40°C TO +80°C.
- 3) STANDARD LABEL TO INCLUDE PART NUMBER, DATE CODE AND WARNING MESSAGE. LABEL NOT TO BE REMOVED.
- 4) GAS SPRING NOT TO BE CHANGED OR MODIFIED FROM ITS ORIGINAL MANUFACTURED INTENT.
- 5) GAS SPRING IS SUGGESTED TO BE MOUNTED SHAFT DOWN (ROD DOWN) FOR MAXIMUM PERFORMANCE.
- 6) CONNECTORS TO BE ORIENTED AS SHOWN ±5°.
- 7) GAS SPRINGS WILL BE SEALED IN CLEAR PLASTIC BAGS TO AVOID DAMAGE, DUST, OR OTHER FOREIGN OBJECTS.
- 8) GAS SPRING TO BE ASSEMBLED WITH END FITINGS COMPLETELY FASTENED.
- 9) GAS SPRINGS ARE NOT TO BE OPENED.
- 10) GREASE TO BE INCLUDED INSIDE THE BALL SOCKET OF THE END FITTINGS.

|                                                     |                                                                    | NAME    |            | DATE         |     |      |
|-----------------------------------------------------|--------------------------------------------------------------------|---------|------------|--------------|-----|------|
| NOR                                                 | DRAWN                                                              | CSH     |            | 06/13/2023   |     |      |
|                                                     | CHECKED                                                            |         |            |              |     |      |
| THIS DOCUMENT AND ITS C                             | PART No.                                                           | NSG     | 615S40MT1  |              | REV |      |
| THIS DOCUMENT CC<br>PROPRIETARY INFORMA             | TITLE                                                              | GA      | GAS SPRING |              |     |      |
| DISTRIBUTION, UTILISATIC                            | TOLERANCES THIRD ANGLE                                             |         |            | SCALE        |     |      |
| EXPRESS AUTHORISATIC                                | X.X                                                                | ± 0.060 | PROJECTION |              | 2:1 |      |
|                                                     | ALL DIMENSIONS ARE<br><b>DUAL</b><br>UNLESS OTHERWISE<br>SPECIFIED | X.XX    | ± 0.030    |              | 1   |      |
| REMOVE ALL<br>BURRS AND BREAK<br>ALL SHARP<br>EDGES |                                                                    | X.XXX   | ± 0.010    |              | ]   | SIZE |
|                                                     |                                                                    | ANGLES  | ± ]°       |              |     | C    |
|                                                     |                                                                    | HOLES   | ± 0.005    | SHEET 1 OF 1 |     |      |