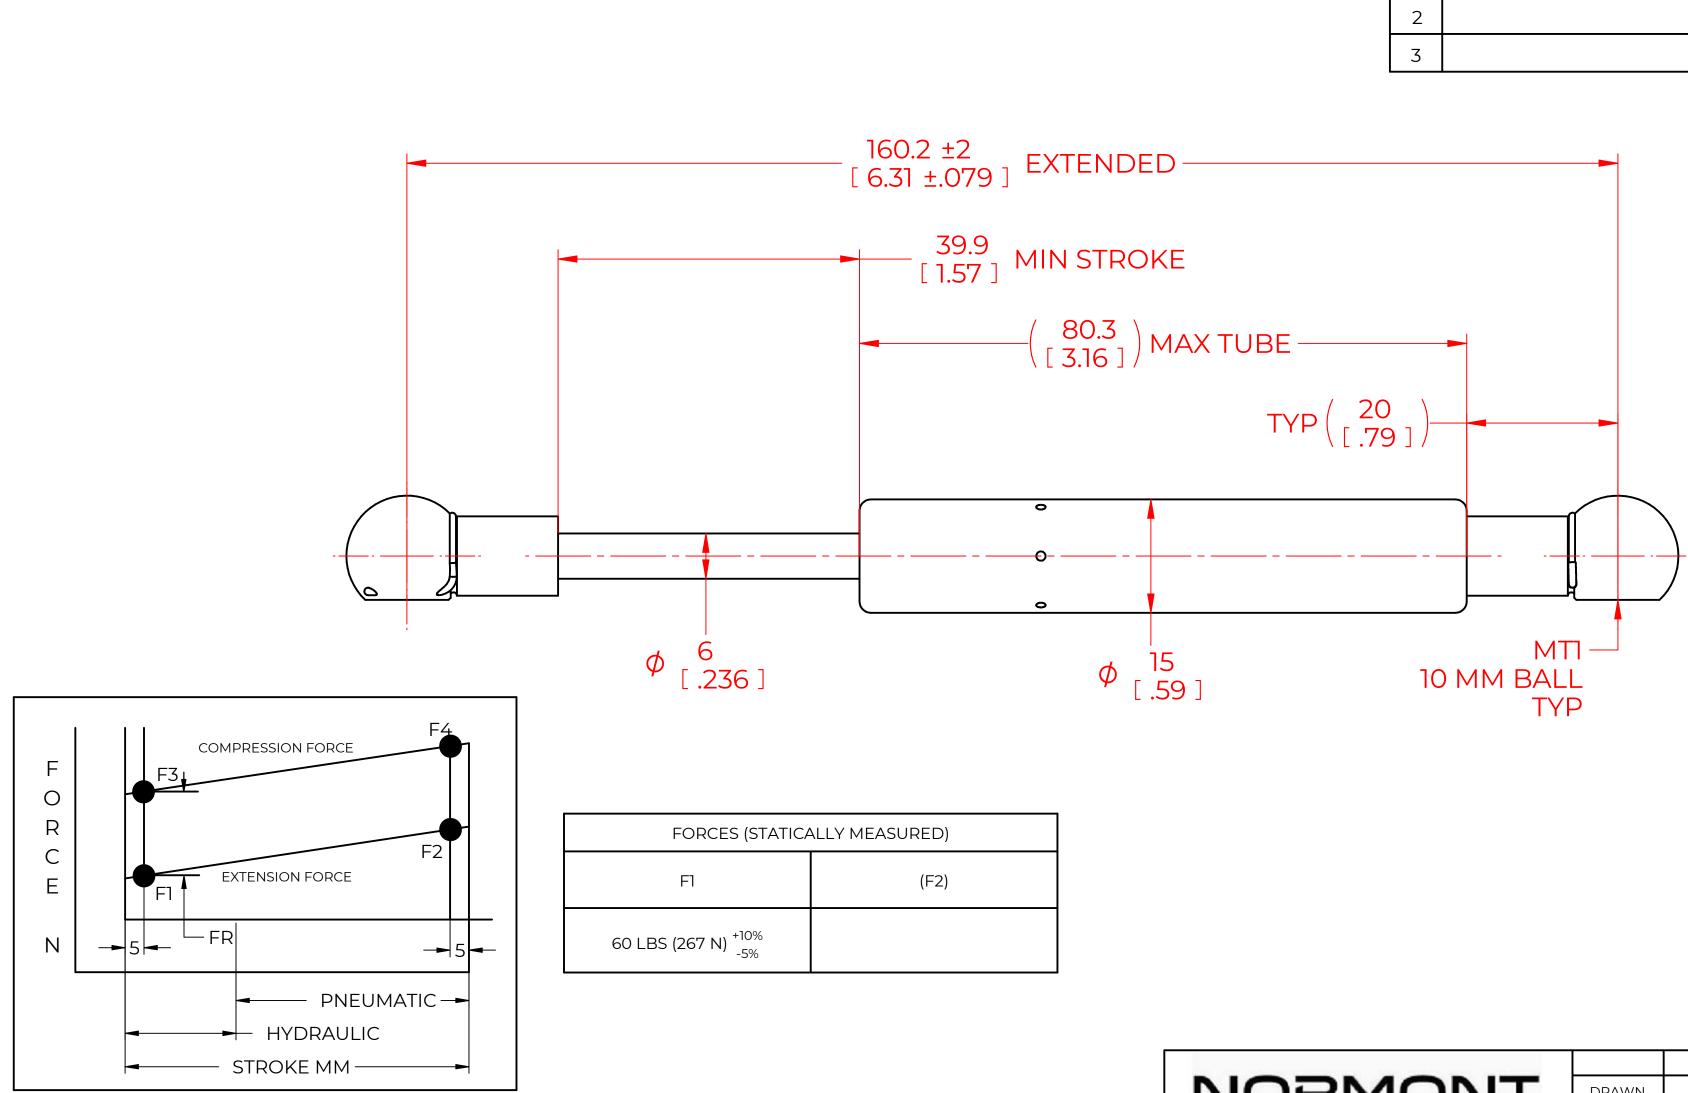

## NOTES:

1) MATERIAL: CYLINDER - HEAVY GAUGE STEEL, BLACK PAINT. ROD - HARDENED STEEL BLACK NITRIDE.

2) OPERATING TEMPERATURE: -40°C TO +80°C.

3) STANDARD LABEL TO INCLUDE PART NUMBER, DATE CODE AND WARNING MESSAGE. LABEL NOT TO BE REMOVED.

- 4) GAS SPRING NOT TO BE CHANGED OR MODIFIED FROM ITS ORIGINAL MANUFACTURED INTENT.
- 5) GAS SPRING IS SUGGESTED TO BE MOUNTED SHAFT DOWN (ROD DOWN) FOR MAXIMUM PERFORMANCE.
- 6) CONNECTORS TO BE ORIENTED AS SHOWN ±5°.
- 7) GAS SPRINGS WILL BE SEALED IN CLEAR PLASTIC BAGS TO AVOID DAMAGE, DUST, OR OTHER FOREIGN OBJECTS.
- 8) GAS SPRING TO BE ASSEMBLED WITH END FITINGS COMPLETELY FASTENED.
- 9) GAS SPRINGS ARE NOT TO BE OPENED.
- 10) GREASE TO BE INCLUDED INSIDE THE BALL SOCKET OF THE END FITTINGS.