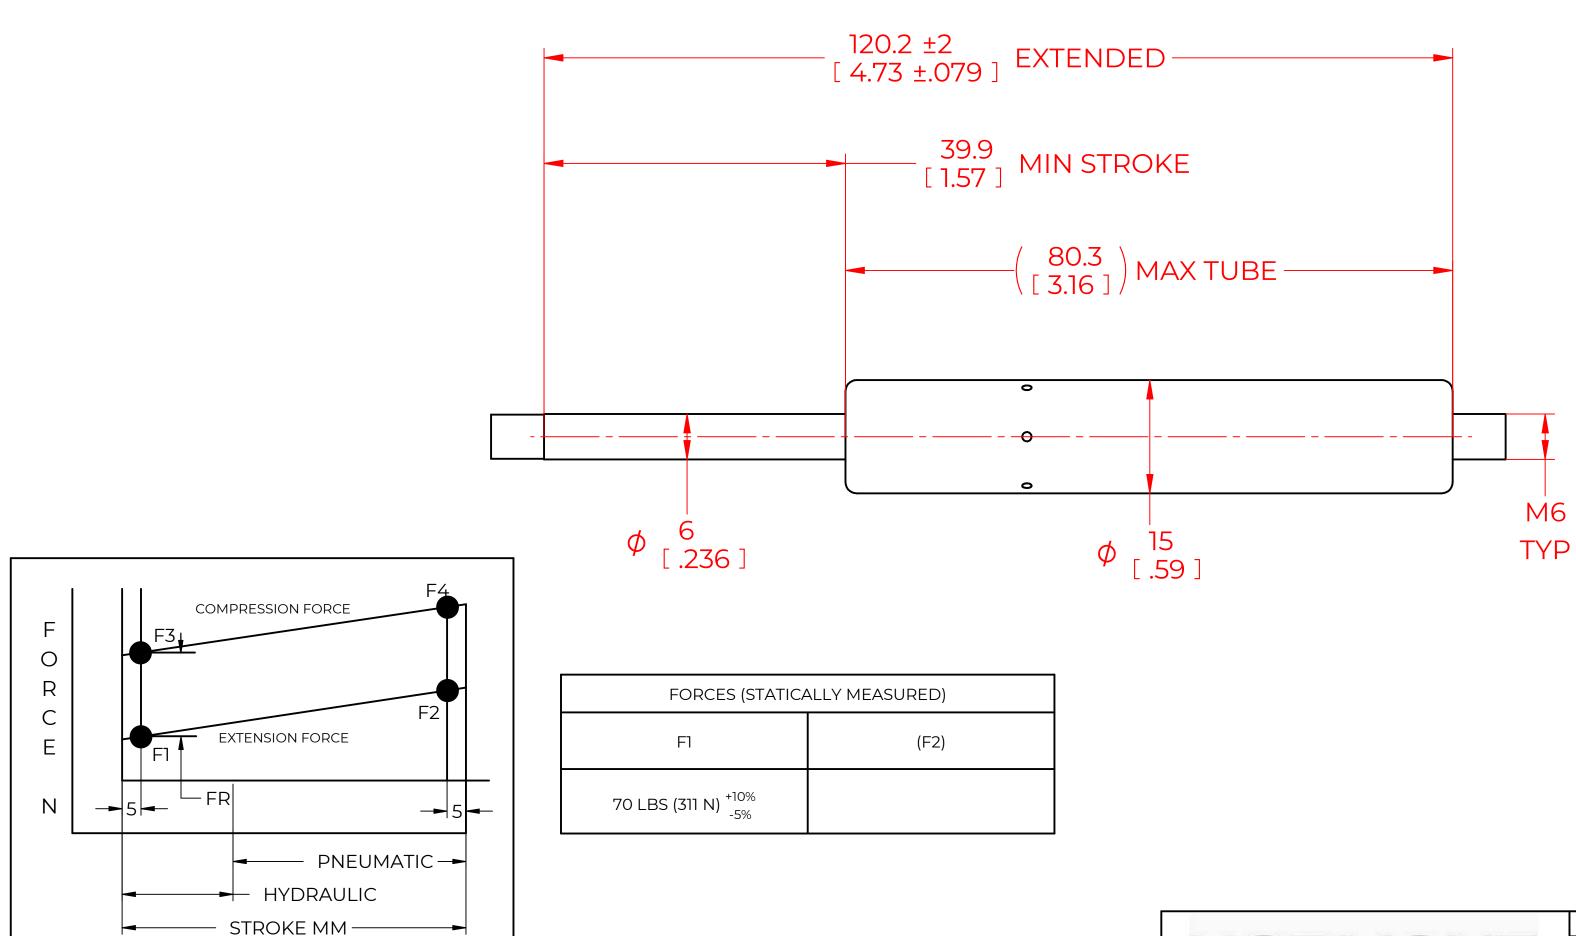

## NOTES:

- 1) MATERIAL: CYLINDER HEAVY GAUGE STEEL, BLACK PAINT. ROD HARDENED STEEL BLACK NITRIDE.
- 2) OPERATING TEMPERATURE: -40°C TO +80°C.
- 3) STANDARD LABEL TO INCLUDE PART NUMBER, DATE CODE AND WARNING MESSAGE. LABEL NOT TO BE REMOVED.
- 4) GAS SPRING NOT TO BE CHANGED OR MODIFIED FROM ITS ORIGINAL MANUFACTURED INTENT.
- 5) GAS SPRING IS SUGGESTED TO BE MOUNTED SHAFT DOWN (ROD DOWN) FOR MAXIMUM PERFORMANCE.
- 6) CONNECTORS TO BE ORIENTED AS SHOWN ±5°.
- 7) GAS SPRINGS WILL BE SEALED IN CLEAR PLASTIC BAGS TO AVOID DAMAGE, DUST, OR OTHER FOREIGN OBJECTS.
- 8) GAS SPRING TO BE ASSEMBLED WITH END FITINGS COMPLETELY FASTENED.
- 9) GAS SPRINGS ARE NOT TO BE OPENED.
- 10) GREASE TO BE INCLUDED INSIDE THE BALL SOCKET OF THE END FITTINGS.