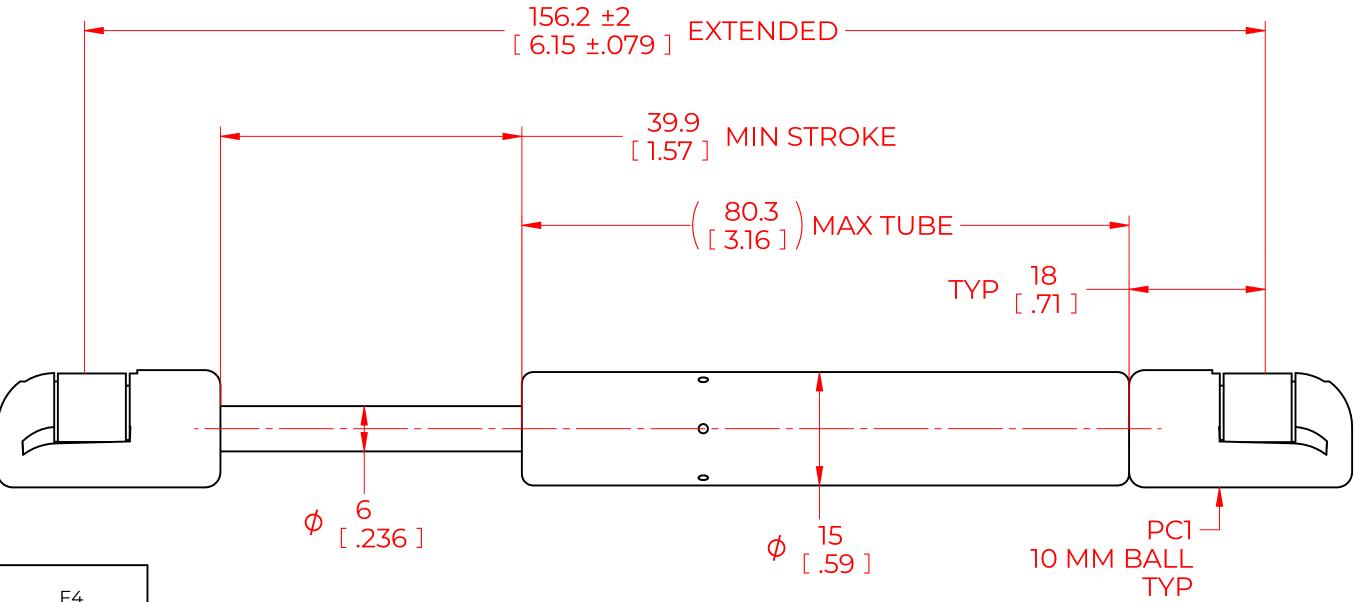

## **NOTES**:

- 1) MATERIAL: CYLINDER HEAVY GAUGE STEEL, BLACK PAINT. ROD HARDENED STEEL BLACK NITRIDE.
- 2) OPERATING TEMPERATURE: -40°C TO +80°C.
- 3) STANDARD LABEL TO INCLUDE PART NUMBER, DATE CODE AND WARNING MESSAGE. LABEL NOT TO BE REMOVED.
- 4) GAS SPRING NOT TO BE CHANGED OR MODIFIED FROM ITS ORIGINAL MANUFACTURED INTENT.
- 5) GAS SPRING IS SUGGESTED TO BE MOUNTED SHAFT DOWN (ROD DOWN) FOR MAXIMUM PERFORMANCE.
- 6) CONNECTORS TO BE ORIENTED AS SHOWN ±5°.
- 7) GAS SPRINGS WILL BE SEALED IN CLEAR PLASTIC BAGS TO AVOID DAMAGE, DUST, OR OTHER FOREIGN OBJECTS.
- 8) GAS SPRING TO BE ASSEMBLED WITH END FITINGS COMPLETELY FASTENED.
- 9) GAS SPRINGS ARE NOT TO BE OPENED.
- 10) GREASE TO BE INCLUDED INSIDE THE BALL SOCKET OF THE END FITTINGS.

| NOR                                                 | DRAWN<br>CHECKED                                      | NAME<br>CSH  |             | DATE<br>06/13/2023 |      |
|-----------------------------------------------------|-------------------------------------------------------|--------------|-------------|--------------------|------|
| THIS DOCUMENT AND ITS C                             | PART No.                                              | NSG615S80PC1 |             | REV                |      |
| THIS DOCUMENT CO                                    | TITLE                                                 | GAS SPRING   |             |                    |      |
| DISTRIBUTION, UTILISATION OF THIS DOCUMENT OR A     | TOLERANCES                                            |              | THIRD ANGLE | SCALE              |      |
|                                                     | EXPRESS AUTHORISATION IS STRICTLY FORBIDDEN.          |              | ± 0.060     | PROJECTION         | 2:1  |
|                                                     | ALL DIMENSIONS ARE  DUAL  UNLESS OTHERWISE  SPECIFIED | X.XX         | ± 0.030     |                    | 1    |
| REMOVE ALL<br>BURRS AND BREAK<br>ALL SHARP<br>EDGES |                                                       | X.XXX        | ± 0.010     |                    | SIZE |
|                                                     |                                                       | ANGLES       | ± 1°        |                    |      |
|                                                     |                                                       | HOLES        | ± 0.005     | SHEET 1 OF 1       |      |