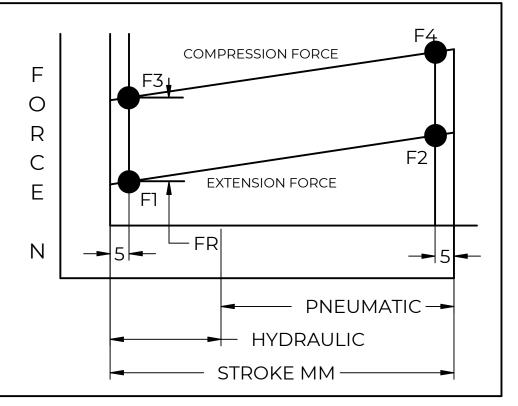

| FORCES (STATICALLY MEASURED) |      |  |  |  |  |
|------------------------------|------|--|--|--|--|
| FI                           | (F2) |  |  |  |  |
| 80 LBS (356 N) +10% -5%      |      |  |  |  |  |