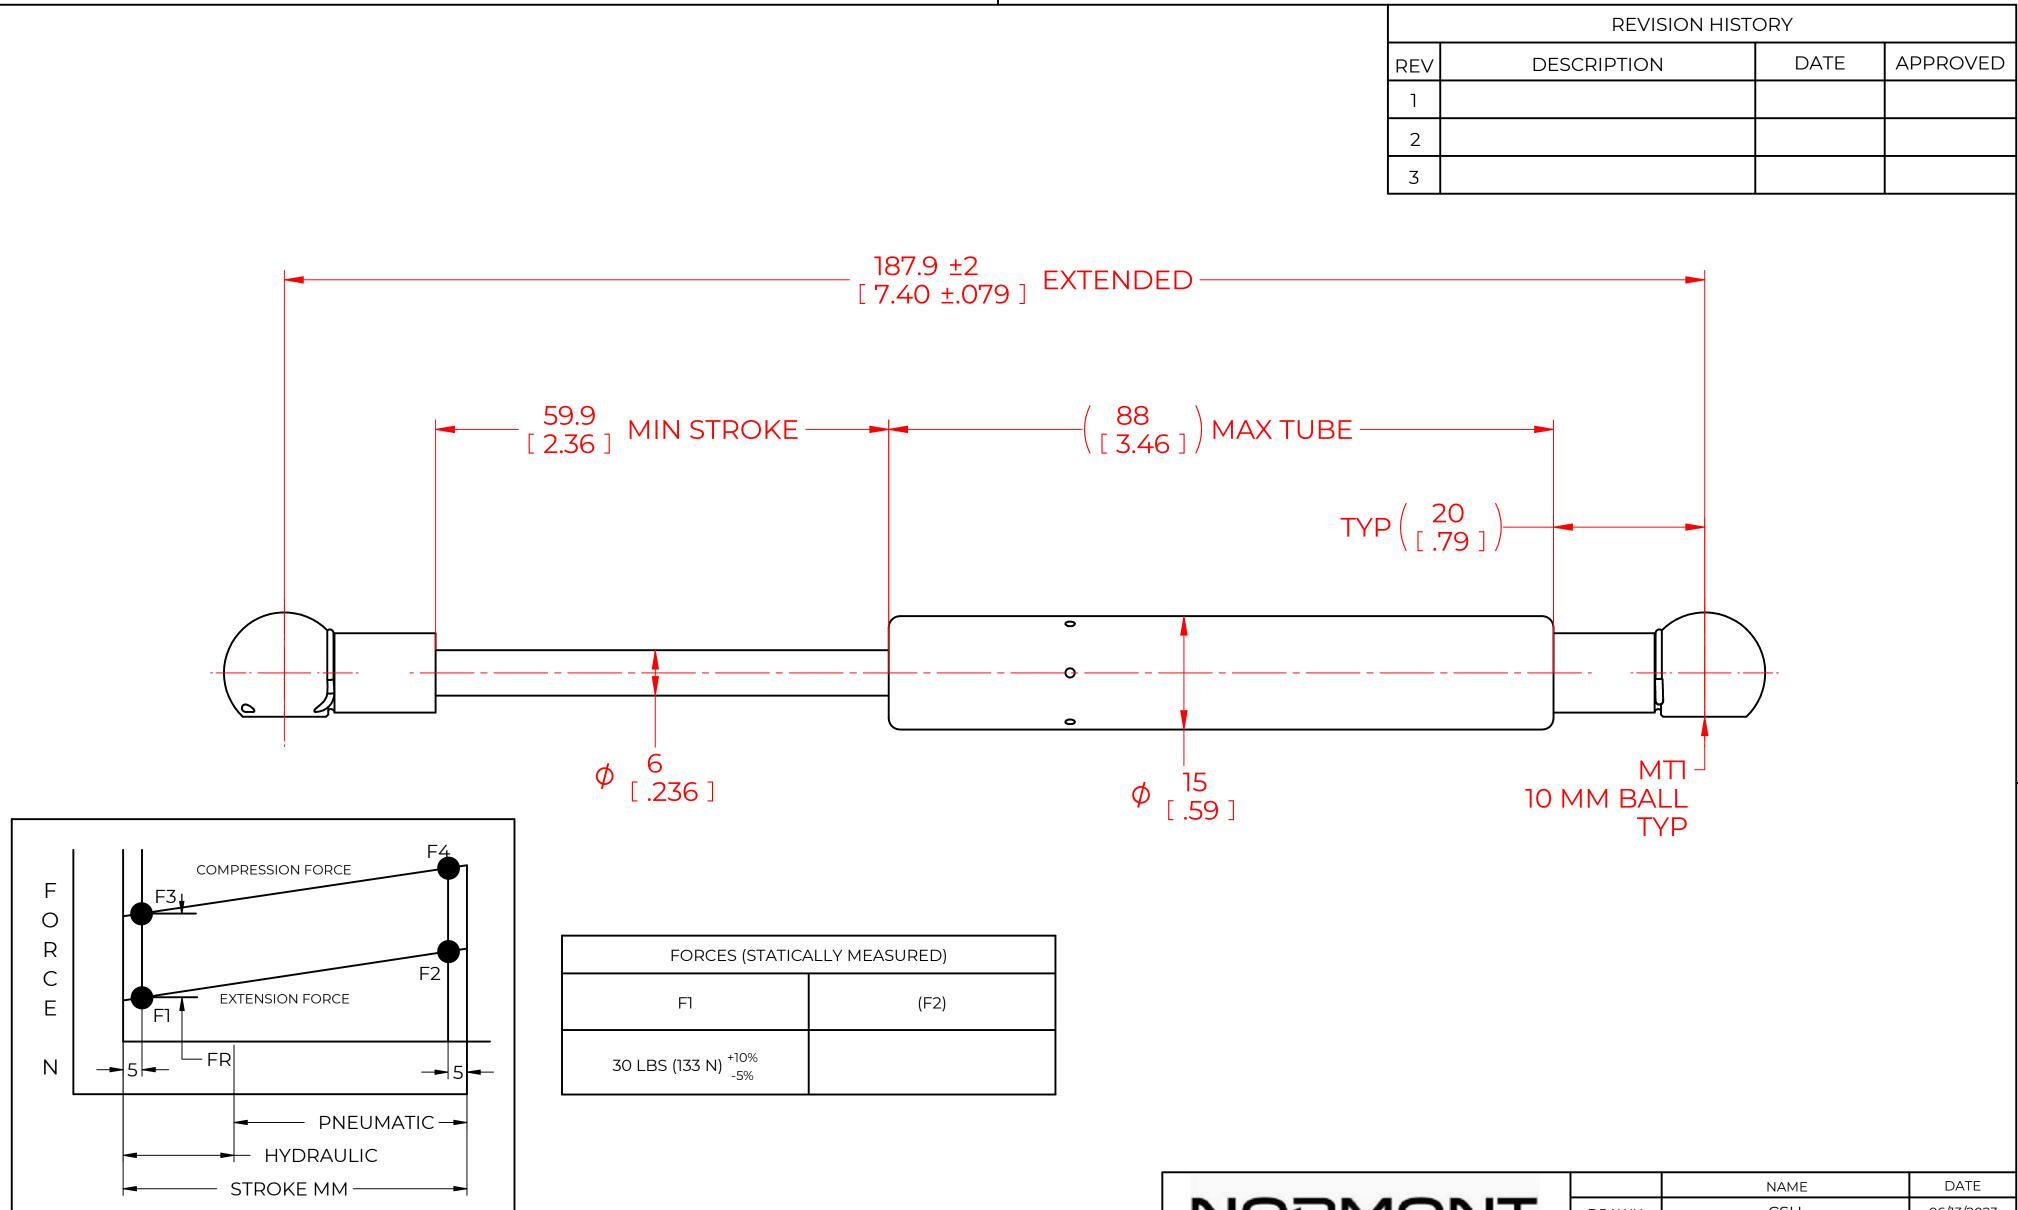

## NOTES:

1) MATERIAL: CYLINDER - HEAVY GAUGE STEEL, BLACK PAINT. ROD - HARDENED STEEL BLACK NITRIDE.

- 2) OPERATING TEMPERATURE: -40°C TO +80°C.
- 3) STANDARD LABEL TO INCLUDE PART NUMBER, DATE CODE AND WARNING MESSAGE. LABEL NOT TO BE REMOVED.
- 4) GAS SPRING NOT TO BE CHANGED OR MODIFIED FROM ITS ORIGINAL MANUFACTURED INTENT.
- 5) GAS SPRING IS SUGGESTED TO BE MOUNTED SHAFT DOWN (ROD DOWN) FOR MAXIMUM PERFORMANCE.
- 6) CONNECTORS TO BE ORIENTED AS SHOWN  $\pm 5^{\circ}$ .
- 7) GAS SPRINGS WILL BE SEALED IN CLEAR PLASTIC BAGS TO AVOID DAMAGE, DUST, OR OTHER FOREIGN OBJECTS.
- 8) GAS SPRING TO BE ASSEMBLED WITH END FITINGS COMPLETELY FASTENED.
- 9) GAS SPRINGS ARE NOT TO BE OPENED.
- 10) GREASE TO BE INCLUDED INSIDE THE BALL SOCKET OF THE END FITTINGS.

| NORMONT                                                                                                                                                                                                                                                                                               |                                                                    |                        | NAME         |              | DATE       |      |
|-------------------------------------------------------------------------------------------------------------------------------------------------------------------------------------------------------------------------------------------------------------------------------------------------------|--------------------------------------------------------------------|------------------------|--------------|--------------|------------|------|
|                                                                                                                                                                                                                                                                                                       |                                                                    | DRAWN                  | CSH          |              | 06/13/2023 |      |
|                                                                                                                                                                                                                                                                                                       |                                                                    | CHECKED                |              |              |            |      |
| THIS DOCUMENT AND ITS CONTENTS ARE THE PROPERTY<br>OF NORMONT<br>THIS DOCUMENT CONTAINS CONFIDENTIAL<br>PROPRIETARY INFORMATION. THE REPRODUCTION,<br>DISTRIBUTION, UTILISATION OR THE COMMUNICATION<br>OF THIS DOCUMENT OR ANY PART THEREOF, WITHOUT<br>EXPRESS AUTHORISATION IS STRICTLY FORBIDDEN. |                                                                    | PART No.               | NSG724S30MTI |              |            | REV  |
|                                                                                                                                                                                                                                                                                                       |                                                                    | TITLE                  | GAS SPRING   |              |            |      |
|                                                                                                                                                                                                                                                                                                       |                                                                    | TOLERANCES THIRD ANGLE |              |              | SCALE      |      |
|                                                                                                                                                                                                                                                                                                       |                                                                    | X.X                    | ± 0.060      | PROJECTION   |            | 2:1  |
| REMOVE ALL<br>BURRS AND BREAK<br>ALL SHARP<br>EDGES                                                                                                                                                                                                                                                   | ALL DIMENSIONS ARE<br><b>DUAL</b><br>UNLESS OTHERWISE<br>SPECIFIED | X.XX                   | ± 0.030      | $\bigcirc$   | 1          |      |
|                                                                                                                                                                                                                                                                                                       |                                                                    | X.XXX                  | ± 0.010      |              | ]          | SIZE |
|                                                                                                                                                                                                                                                                                                       |                                                                    | ANGLES                 | ± 1°         |              |            | C    |
|                                                                                                                                                                                                                                                                                                       |                                                                    | HOLES                  | ± 0.005      | SHEET 1 OF 1 |            |      |