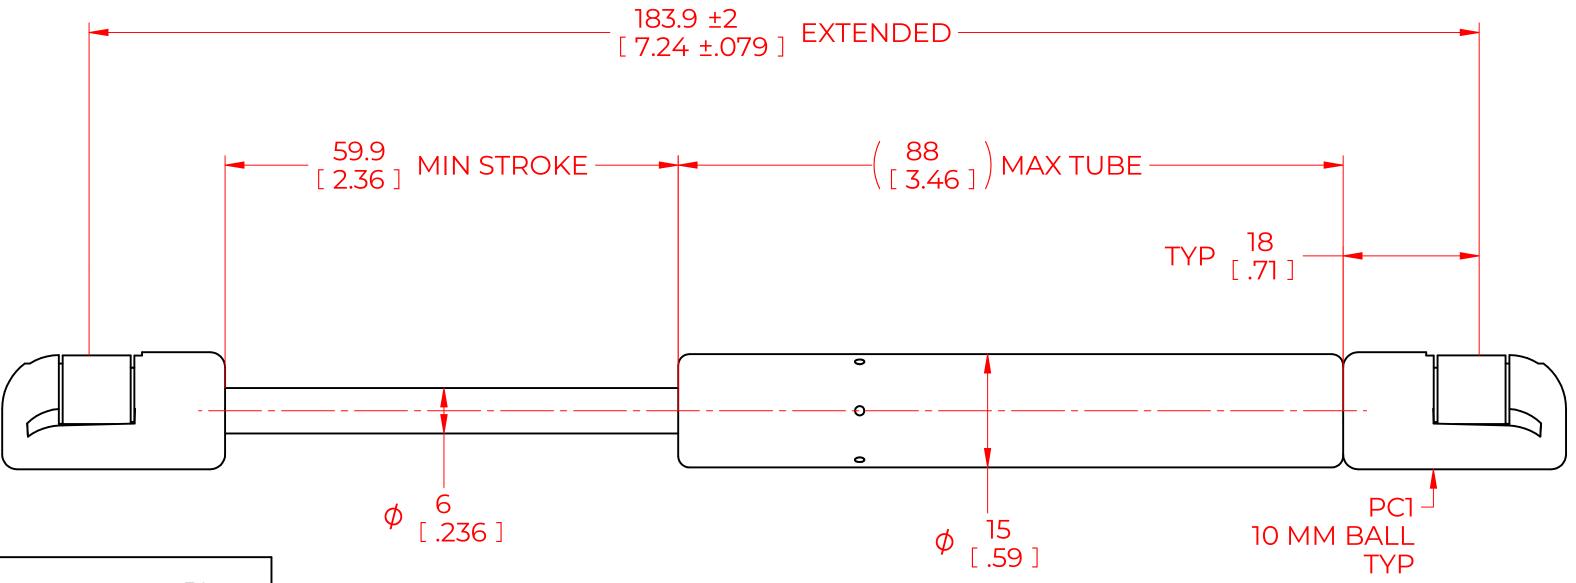

## **NOTES**:

- 1) MATERIAL: CYLINDER HEAVY GAUGE STEEL, BLACK PAINT. ROD HARDENED STEEL BLACK NITRIDE.
- 2) OPERATING TEMPERATURE: -40°C TO +80°C.
- 3) STANDARD LABEL TO INCLUDE PART NUMBER, DATE CODE AND WARNING MESSAGE. LABEL NOT TO BE REMOVED.
- 4) GAS SPRING NOT TO BE CHANGED OR MODIFIED FROM ITS ORIGINAL MANUFACTURED INTENT.
- 5) GAS SPRING IS SUGGESTED TO BE MOUNTED SHAFT DOWN (ROD DOWN) FOR MAXIMUM PERFORMANCE.
- 6) CONNECTORS TO BE ORIENTED AS SHOWN ±5°.
- 7) GAS SPRINGS WILL BE SEALED IN CLEAR PLASTIC BAGS TO AVOID DAMAGE, DUST, OR OTHER FOREIGN OBJECTS.
- 8) GAS SPRING TO BE ASSEMBLED WITH END FITINGS COMPLETELY FASTENED.
- 9) GAS SPRINGS ARE NOT TO BE OPENED.
- 10) GREASE TO BE INCLUDED INSIDE THE BALL SOCKET OF THE END FITTINGS.

|                                                                                                                                           |                                                                                              |                  | NAME    |              | DATE       |       |
|-------------------------------------------------------------------------------------------------------------------------------------------|----------------------------------------------------------------------------------------------|------------------|---------|--------------|------------|-------|
| NORI                                                                                                                                      | DRAWN                                                                                        |                  | CSH     |              | 06/13/2023 |       |
|                                                                                                                                           | CHECKED                                                                                      |                  |         |              |            |       |
| THIS DOCUMENT AND ITS CONTENTS ARE THE PROPERTY OF NORMONT THIS DOCUMENT CONTAINS CONFIDENTIAL PROPRIETARY INFORMATION. THE REPRODUCTION, |                                                                                              | PART No.         | NSG7    | 724S30PC1    |            | REV   |
|                                                                                                                                           |                                                                                              | TITLE GAS SPRING |         |              |            |       |
| · ·                                                                                                                                       | DISTRIBUTION, UTILISATION OR THE COMMUNICATION OF THIS DOCUMENT OR ANY PART THEREOF, WITHOUT |                  | ANCES   | THIRD ANGLE  |            | SCALE |
|                                                                                                                                           | N IS STRICTLY FORBIDDEN.                                                                     | X.X              | ± 0.060 | PROJECTION   |            | 2:1   |
|                                                                                                                                           | ALL DIMENSIONS ARE  DUAL  UNLESS OTHERWISE  SPECIFIED                                        | X.XX             | ± 0.030 |              |            |       |
| REMOVE ALL<br>BURRS AND BREAK                                                                                                             |                                                                                              | X.XXX            | ± 0.010 |              |            | SIZE  |
| ALL SHARP<br>EDGES                                                                                                                        |                                                                                              | ANGLES           | ± 1°    |              |            | C     |
|                                                                                                                                           |                                                                                              | HOLES            | ± 0.005 | SHEET 1 OF 1 |            |       |