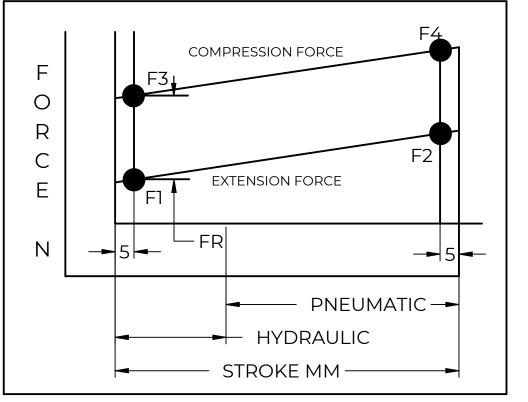

| FORCES (STATICALLY MEASURED)                  |      |  |  |  |  |
|-----------------------------------------------|------|--|--|--|--|
| Fl                                            | (F2) |  |  |  |  |
| 30 LBS (133 N) <sup>+10%</sup> <sub>-5%</sub> |      |  |  |  |  |