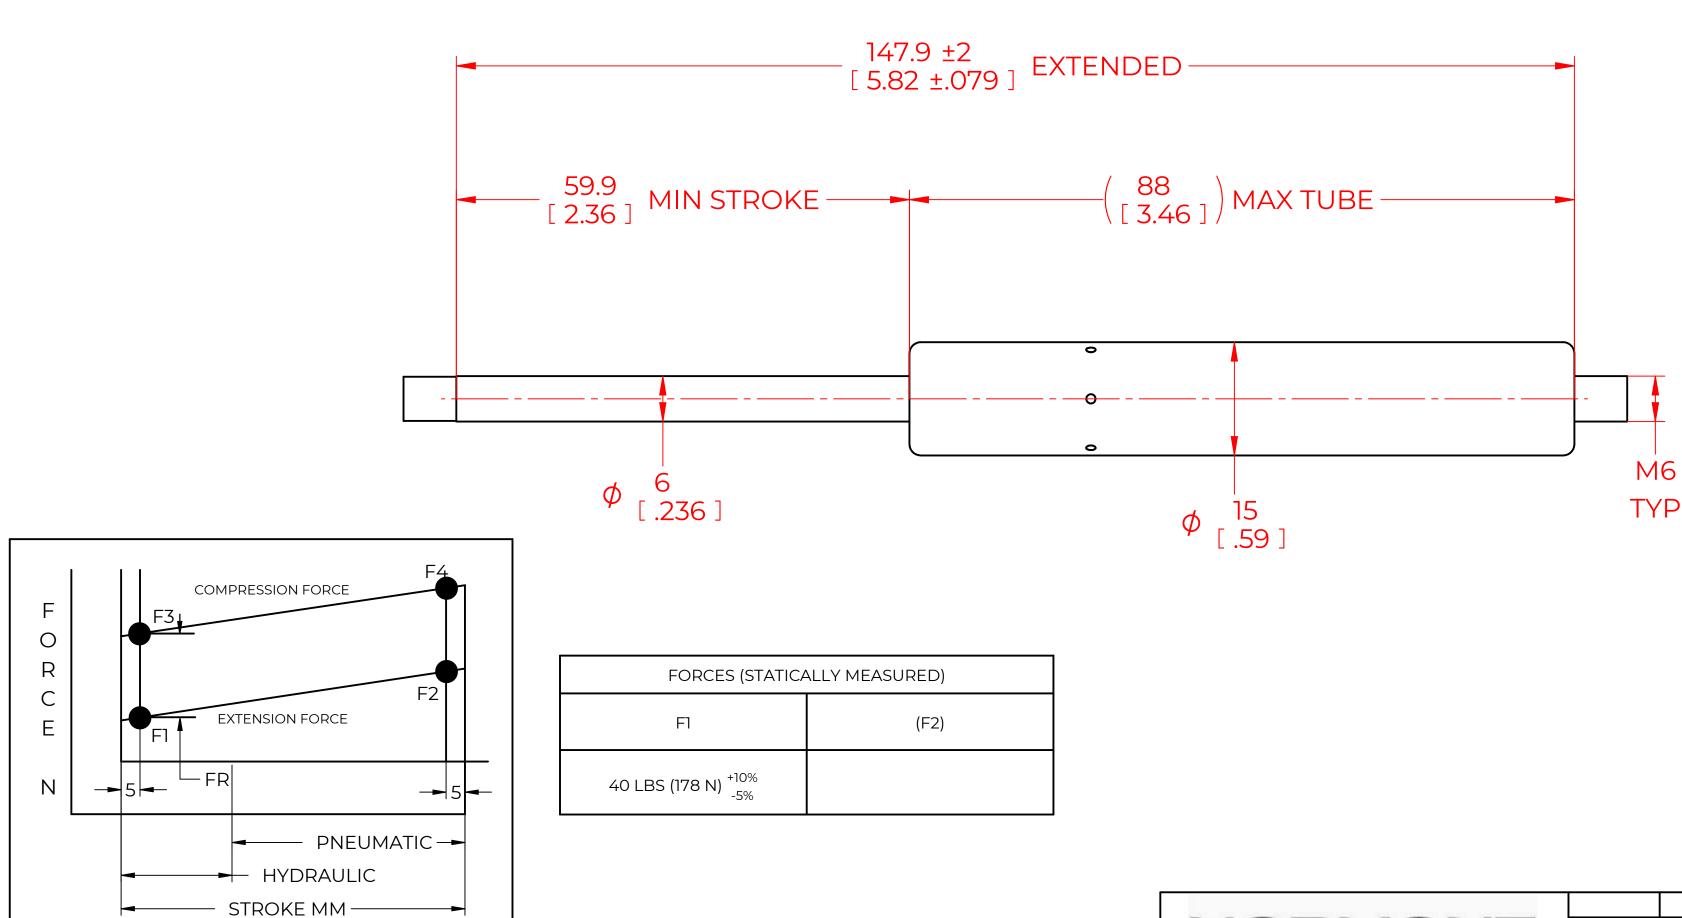

## NOTES:

1) MATERIAL: CYLINDER - HEAVY GAUGE STEEL, BLACK PAINT. ROD - HARDENED STEEL BLACK NITRIDE.

2) OPERATING TEMPERATURE: -40°C TO +80°C.

3) STANDARD LABEL TO INCLUDE PART NUMBER, DATE CODE AND WARNING MESSAGE. LABEL NOT TO BE REMOVED.

- 4) GAS SPRING NOT TO BE CHANGED OR MODIFIED FROM ITS ORIGINAL MANUFACTURED INTENT.
- 5) GAS SPRING IS SUGGESTED TO BE MOUNTED SHAFT DOWN (ROD DOWN) FOR MAXIMUM PERFORMANCE.
- 6) CONNECTORS TO BE ORIENTED AS SHOWN ±5°.
- 7) GAS SPRINGS WILL BE SEALED IN CLEAR PLASTIC BAGS TO AVOID DAMAGE, DUST, OR OTHER FOREIGN OBJECTS.
- 8) GAS SPRING TO BE ASSEMBLED WITH END FITINGS COMPLETELY FASTENED.
- 9) GAS SPRINGS ARE NOT TO BE OPENED.
- 10) GREASE TO BE INCLUDED INSIDE THE BALL SOCKET OF THE END FITTINGS.

|                               |                                                                    |          | NAME       |              | DATE |            |  |
|-------------------------------|--------------------------------------------------------------------|----------|------------|--------------|------|------------|--|
| NOR                           | MONT                                                               | DRAWN    |            | CSH          |      | 06/13/2023 |  |
|                               |                                                                    | CHECKED  |            |              |      |            |  |
|                               | ONTENTS ARE THE PROPERTY<br>ORMONT                                 | PART No. | NSG724S40  |              |      | REV        |  |
| THIS DOCUMENT CO              | NTAINS CONFIDENTIAL<br>TION. THE REPRODUCTION,                     | TITLE    | GAS SPRING |              |      |            |  |
| DISTRIBUTION, UTILISATIC      | TOLERANCES THIRD ANGLE                                             |          |            | SCALE        |      |            |  |
| EXPRESS AUTHORISATIC          | X.X                                                                | ± 0.060  | PROJECTION |              | 2:1  |            |  |
|                               | ALL DIMENSIONS ARE<br><b>DUAL</b><br>UNLESS OTHERWISE<br>SPECIFIED | X.XX     | ± 0.030    | $\square$    | 1    |            |  |
| REMOVE ALL<br>BURRS AND BREAK |                                                                    | X.XXX    | ± 0.010    |              |      | SIZE       |  |
| ALL SHARP<br>EDGES            |                                                                    | ANGLES   | ± ]°       |              |      | C          |  |
|                               |                                                                    | HOLES    | ± 0.005    | SHEET 1 OF 1 |      |            |  |