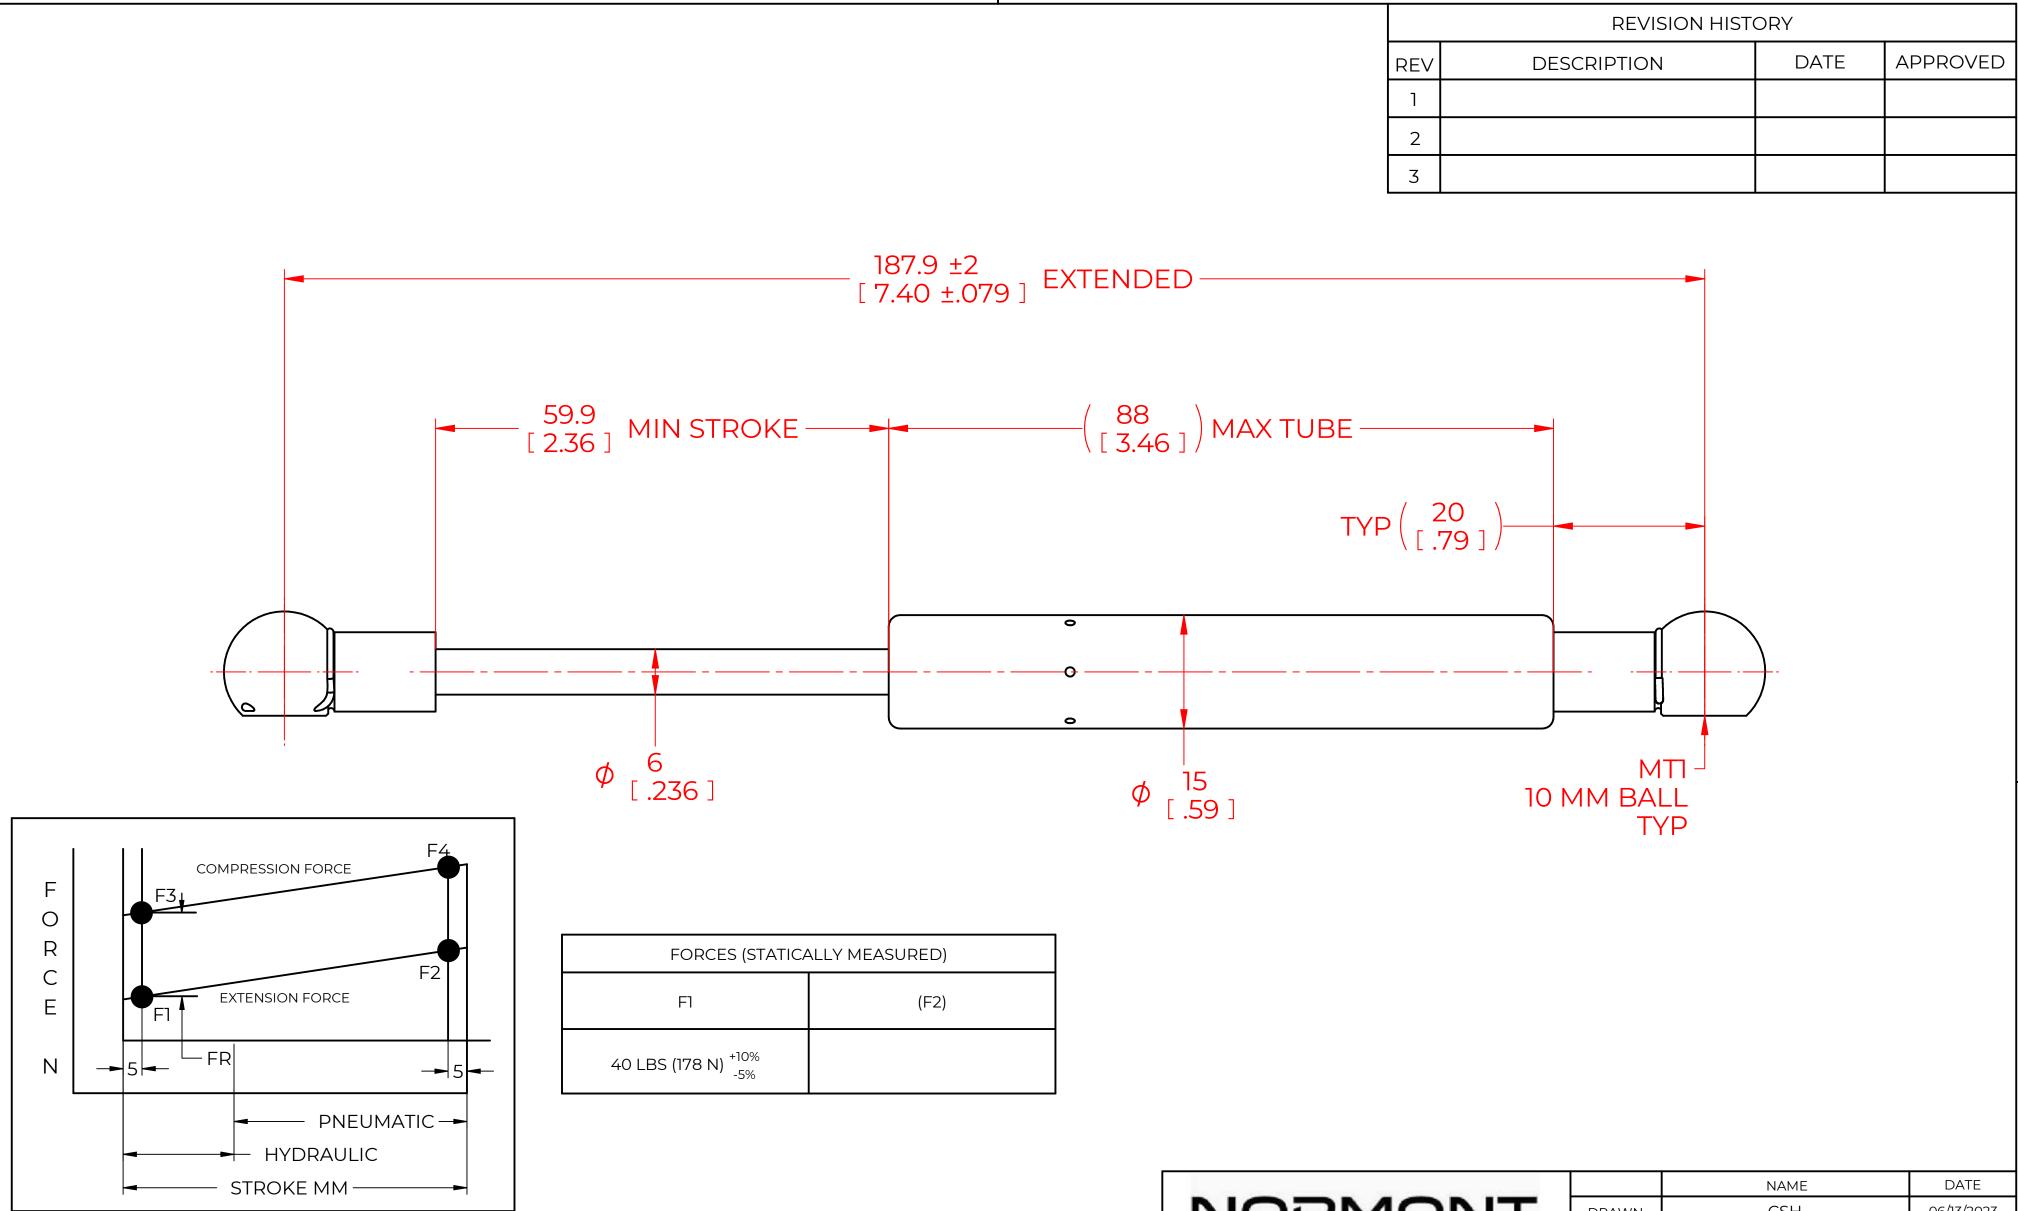

## NOTES:

1) MATERIAL: CYLINDER - HEAVY GAUGE STEEL, BLACK PAINT. ROD - HARDENED STEEL BLACK NITRIDE.

- 2) OPERATING TEMPERATURE: -40°C TO +80°C.
- 3) STANDARD LABEL TO INCLUDE PART NUMBER, DATE CODE AND WARNING MESSAGE. LABEL NOT TO BE REMOVED.
- 4) GAS SPRING NOT TO BE CHANGED OR MODIFIED FROM ITS ORIGINAL MANUFACTURED INTENT.
- 5) GAS SPRING IS SUGGESTED TO BE MOUNTED SHAFT DOWN (ROD DOWN) FOR MAXIMUM PERFORMANCE.
- 6) CONNECTORS TO BE ORIENTED AS SHOWN  $\pm 5^{\circ}$ .
- 7) GAS SPRINGS WILL BE SEALED IN CLEAR PLASTIC BAGS TO AVOID DAMAGE, DUST, OR OTHER FOREIGN OBJECTS.
- 8) GAS SPRING TO BE ASSEMBLED WITH END FITINGS COMPLETELY FASTENED.
- 9) GAS SPRINGS ARE NOT TO BE OPENED.
- 10) GREASE TO BE INCLUDED INSIDE THE BALL SOCKET OF THE END FITTINGS.

| NORMONT                                                                                                                                                                                                                                                                                               |                                                           |                        | NAME         |              | DATE       |      |
|-------------------------------------------------------------------------------------------------------------------------------------------------------------------------------------------------------------------------------------------------------------------------------------------------------|-----------------------------------------------------------|------------------------|--------------|--------------|------------|------|
|                                                                                                                                                                                                                                                                                                       |                                                           | DRAWN                  | CSH          |              | 06/13/2023 |      |
|                                                                                                                                                                                                                                                                                                       |                                                           | CHECKED                |              |              |            |      |
| THIS DOCUMENT AND ITS CONTENTS ARE THE PROPERTY<br>OF NORMONT<br>THIS DOCUMENT CONTAINS CONFIDENTIAL<br>PROPRIETARY INFORMATION. THE REPRODUCTION,<br>DISTRIBUTION, UTILISATION OR THE COMMUNICATION<br>OF THIS DOCUMENT OR ANY PART THEREOF, WITHOUT<br>EXPRESS AUTHORISATION IS STRICTLY FORBIDDEN. |                                                           | PART No.               | NSG724S40MTI |              |            | REV  |
|                                                                                                                                                                                                                                                                                                       |                                                           | TITLE                  | GAS SPRING   |              |            |      |
|                                                                                                                                                                                                                                                                                                       |                                                           | TOLERANCES THIRD ANGLE |              |              | SCALE      |      |
|                                                                                                                                                                                                                                                                                                       |                                                           | X.X                    | ± 0.060      | PROJECTION   |            | 2:1  |
| REMOVE ALL<br>BURRS AND BREAK<br>ALL SHARP<br>EDGES                                                                                                                                                                                                                                                   | ALL DIMENSIONS ARE <b>DUAL</b> UNLESS OTHERWISE SPECIFIED | X.XX                   | ± 0.030      | $\bigcirc$   | 1          |      |
|                                                                                                                                                                                                                                                                                                       |                                                           | X.XXX                  | ± 0.010      |              | ]          | SIZE |
|                                                                                                                                                                                                                                                                                                       |                                                           | ANGLES                 | ± 1°         |              |            | C    |
|                                                                                                                                                                                                                                                                                                       |                                                           | HOLES                  | ± 0.005      | SHEET 1 OF 1 |            |      |