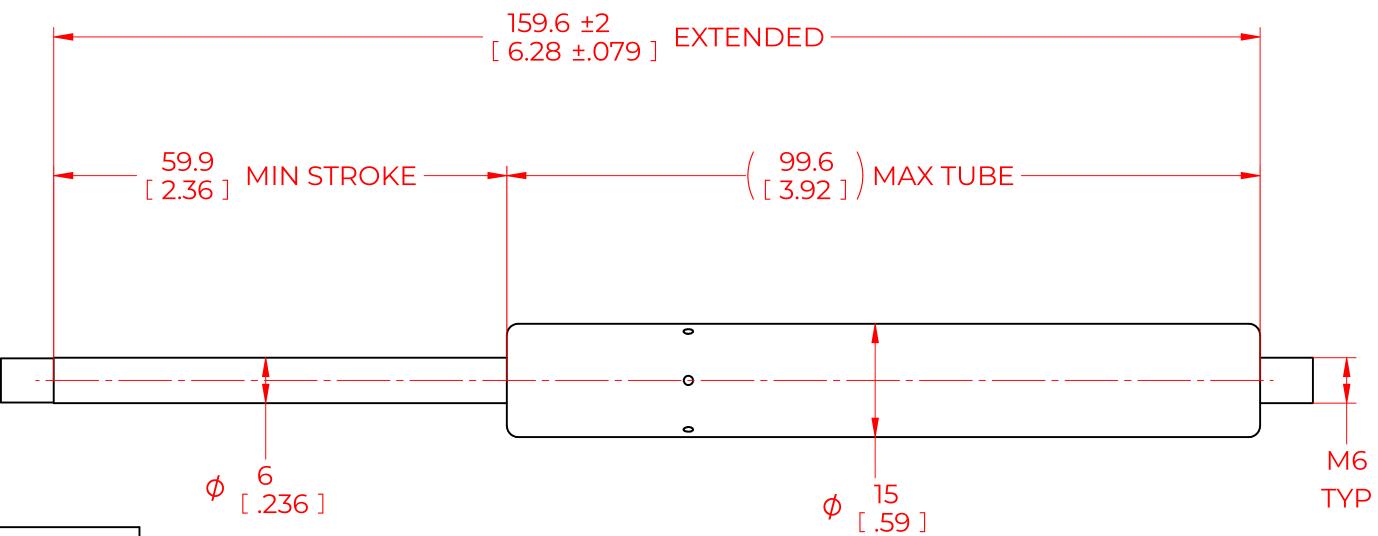

## **NOTES**:

- 1) MATERIAL: CYLINDER HEAVY GAUGE STEEL, BLACK PAINT. ROD HARDENED STEEL BLACK NITRIDE.
- 2) OPERATING TEMPERATURE: -40°C TO +80°C.
- 3) STANDARD LABEL TO INCLUDE PART NUMBER, DATE CODE AND WARNING MESSAGE. LABEL NOT TO BE REMOVED.
- 4) GAS SPRING NOT TO BE CHANGED OR MODIFIED FROM ITS ORIGINAL MANUFACTURED INTENT.
- 5) GAS SPRING IS SUGGESTED TO BE MOUNTED SHAFT DOWN (ROD DOWN) FOR MAXIMUM PERFORMANCE.
- 6) CONNECTORS TO BE ORIENTED AS SHOWN ±5°.
- 7) GAS SPRINGS WILL BE SEALED IN CLEAR PLASTIC BAGS TO AVOID DAMAGE, DUST, OR OTHER FOREIGN OBJECTS.
- 8) GAS SPRING TO BE ASSEMBLED WITH END FITINGS COMPLETELY FASTENED.
- 9) GAS SPRINGS ARE NOT TO BE OPENED.
- 10) GREASE TO BE INCLUDED INSIDE THE BALL SOCKET OF THE END FITTINGS.