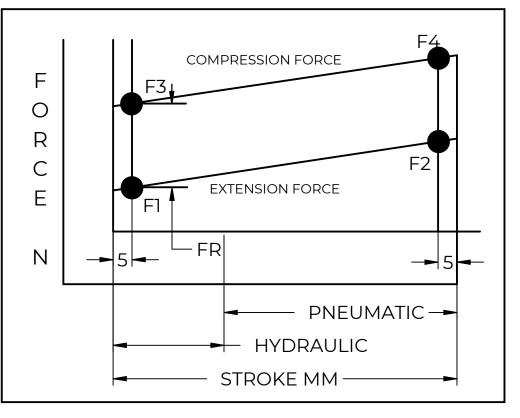

| FORCES (STATICA            | FORCES (STATICALLY MEASURED)  F1 (F2) |  |  |  |
|----------------------------|---------------------------------------|--|--|--|
| Fì                         | (F2)                                  |  |  |  |
| 80 LBS (356 N) +10%<br>-5% |                                       |  |  |  |