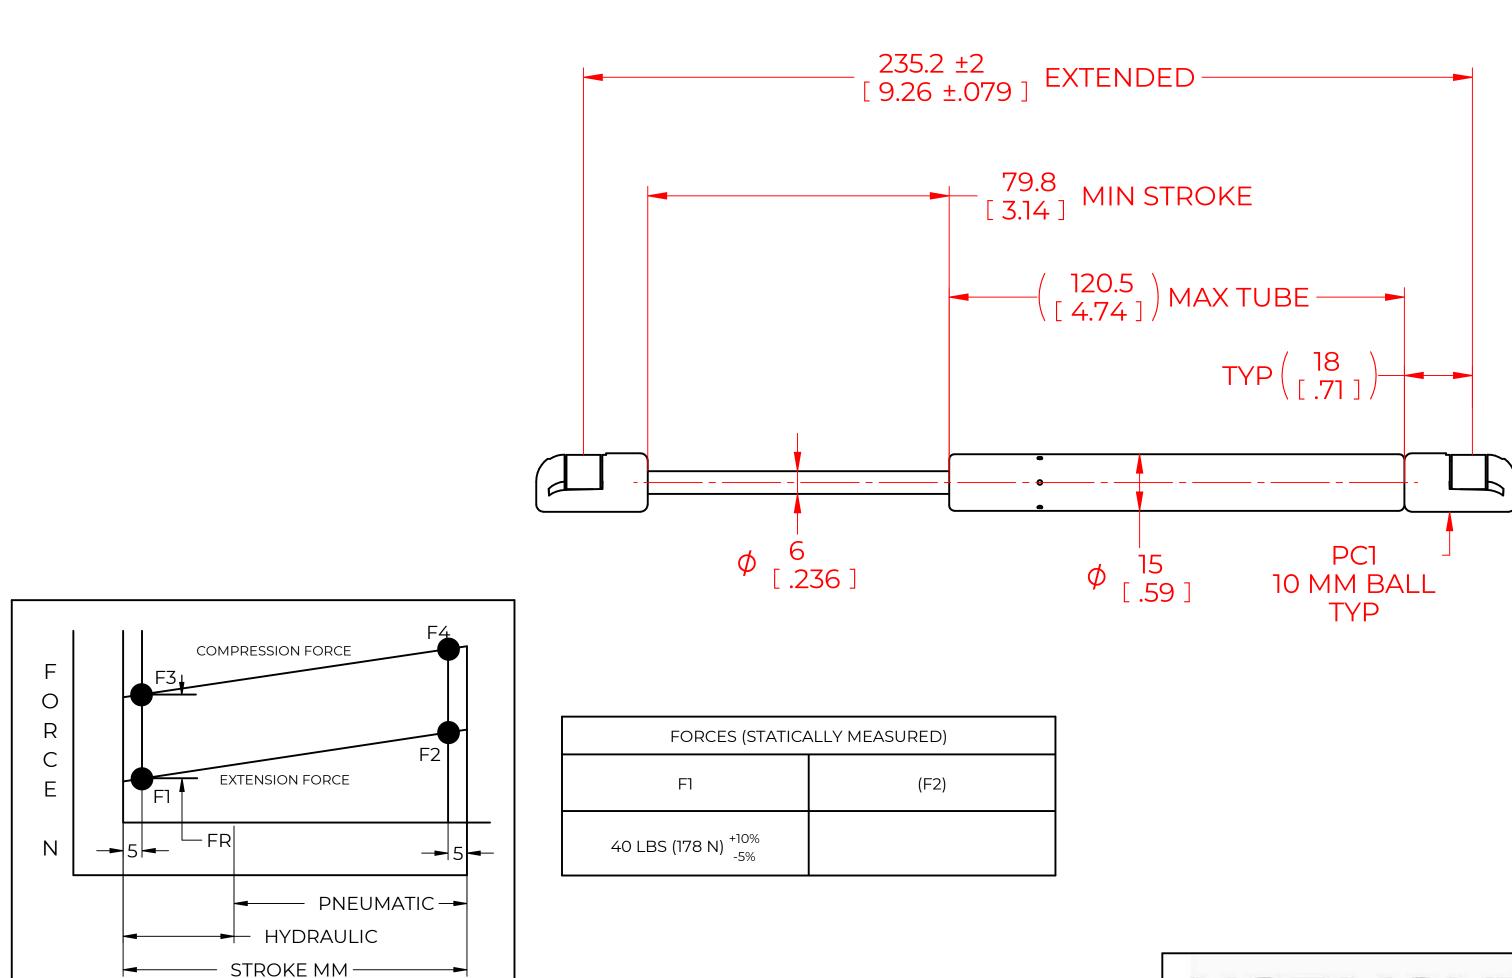

## NOTES:

- 1) MATERIAL: CYLINDER HEAVY GAUGE STEEL, BLACK PAINT. ROD HARDENED STEEL BLACK NITRIDE.
- 2) OPERATING TEMPERATURE: -40°C TO +80°C.
- 3) STANDARD LABEL TO INCLUDE PART NUMBER, DATE CODE AND WARNING MESSAGE. LABEL NOT TO BE REMOVED.
- 4) GAS SPRING NOT TO BE CHANGED OR MODIFIED FROM ITS ORIGINAL MANUFACTURED INTENT.
- 5) GAS SPRING IS SUGGESTED TO BE MOUNTED SHAFT DOWN (ROD DOWN) FOR MAXIMUM PERFORMANCE.
- 6) CONNECTORS TO BE ORIENTED AS SHOWN ±5°.
- 7) GAS SPRINGS WILL BE SEALED IN CLEAR PLASTIC BAGS TO AVOID DAMAGE, DUST, OR OTHER FOREIGN OBJECTS.
- 8) GAS SPRING TO BE ASSEMBLED WITH END FITINGS COMPLETELY FASTENED.
- 9) GAS SPRINGS ARE NOT TO BE OPENED.
- 10) GREASE TO BE INCLUDED INSIDE THE BALL SOCKET OF THE END FITTINGS.