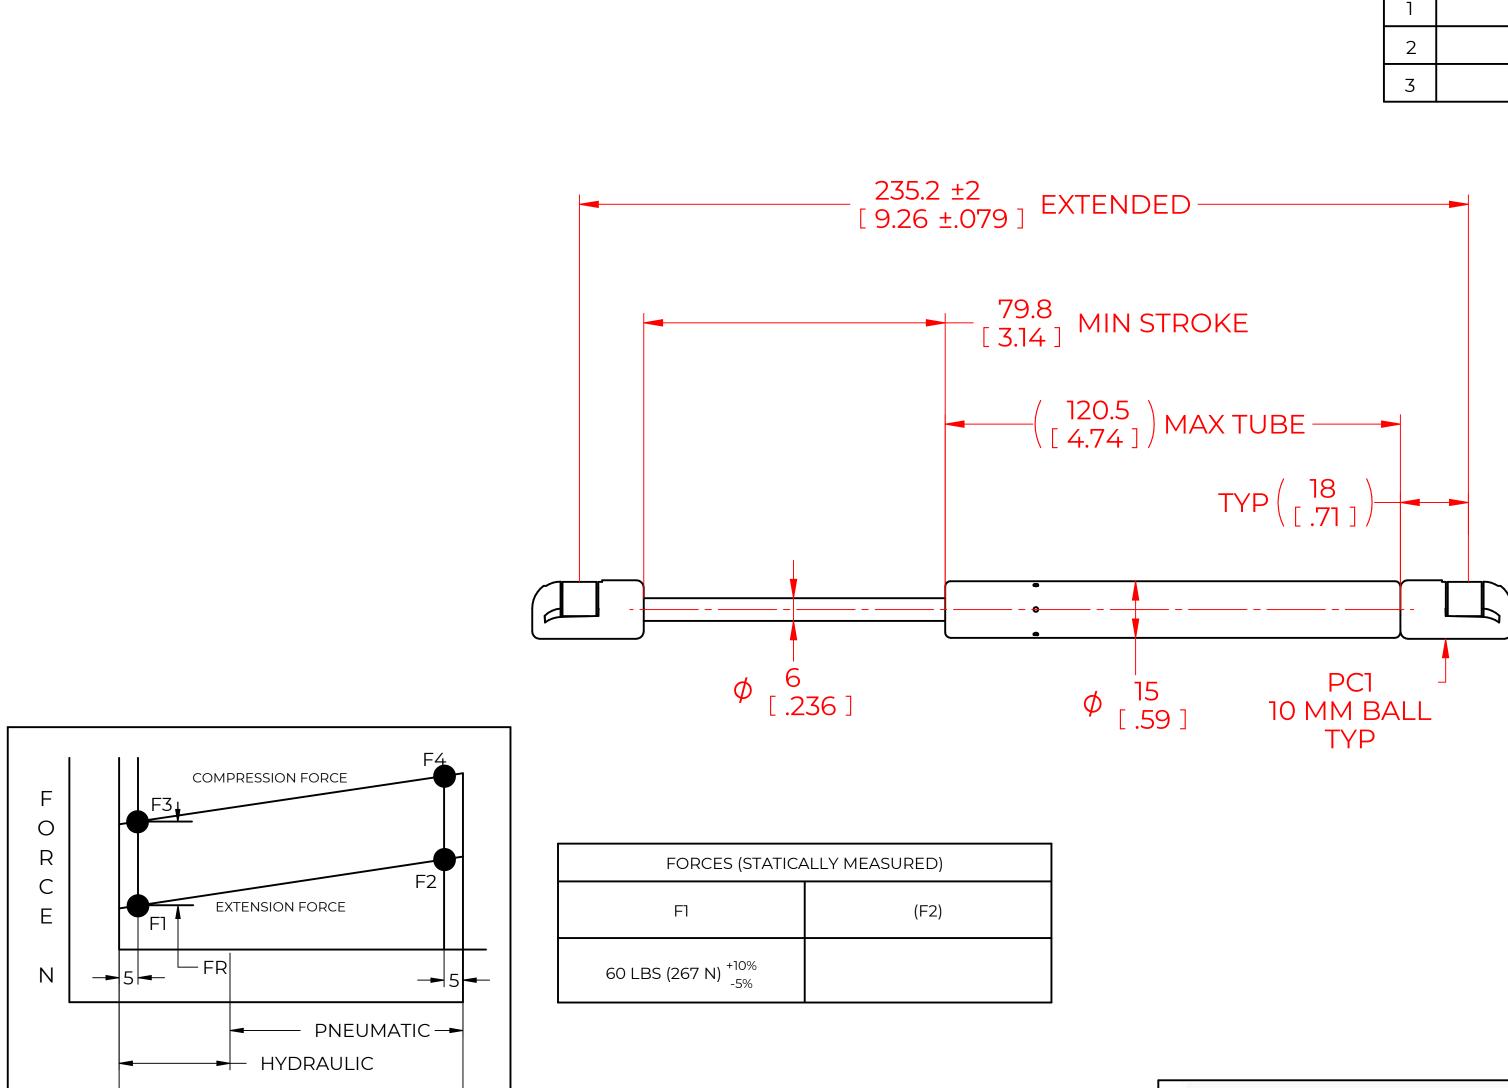

## NOTES:

1) MATERIAL: CYLINDER - HEAVY GAUGE STEEL, BLACK PAINT. ROD - HARDENED STEEL BLACK NITRIDE.

2) OPERATING TEMPERATURE: -40°C TO +80°C.

– STROKE MM —

- 3) STANDARD LABEL TO INCLUDE PART NUMBER, DATE CODE AND WARNING MESSAGE. LABEL NOT TO BE REMOVED.
- 4) GAS SPRING NOT TO BE CHANGED OR MODIFIED FROM ITS ORIGINAL MANUFACTURED INTENT.
- 5) GAS SPRING IS SUGGESTED TO BE MOUNTED SHAFT DOWN (ROD DOWN) FOR MAXIMUM PERFORMANCE.
- 6) CONNECTORS TO BE ORIENTED AS SHOWN ±5°.
- 7) GAS SPRINGS WILL BE SEALED IN CLEAR PLASTIC BAGS TO AVOID DAMAGE, DUST, OR OTHER FOREIGN OBJECTS.
- 8) GAS SPRING TO BE ASSEMBLED WITH END FITINGS COMPLETELY FASTENED.
- 9) GAS SPRINGS ARE NOT TO BE OPENED.
- 10) GREASE TO BE INCLUDED INSIDE THE BALL SOCKET OF THE END FITTINGS.