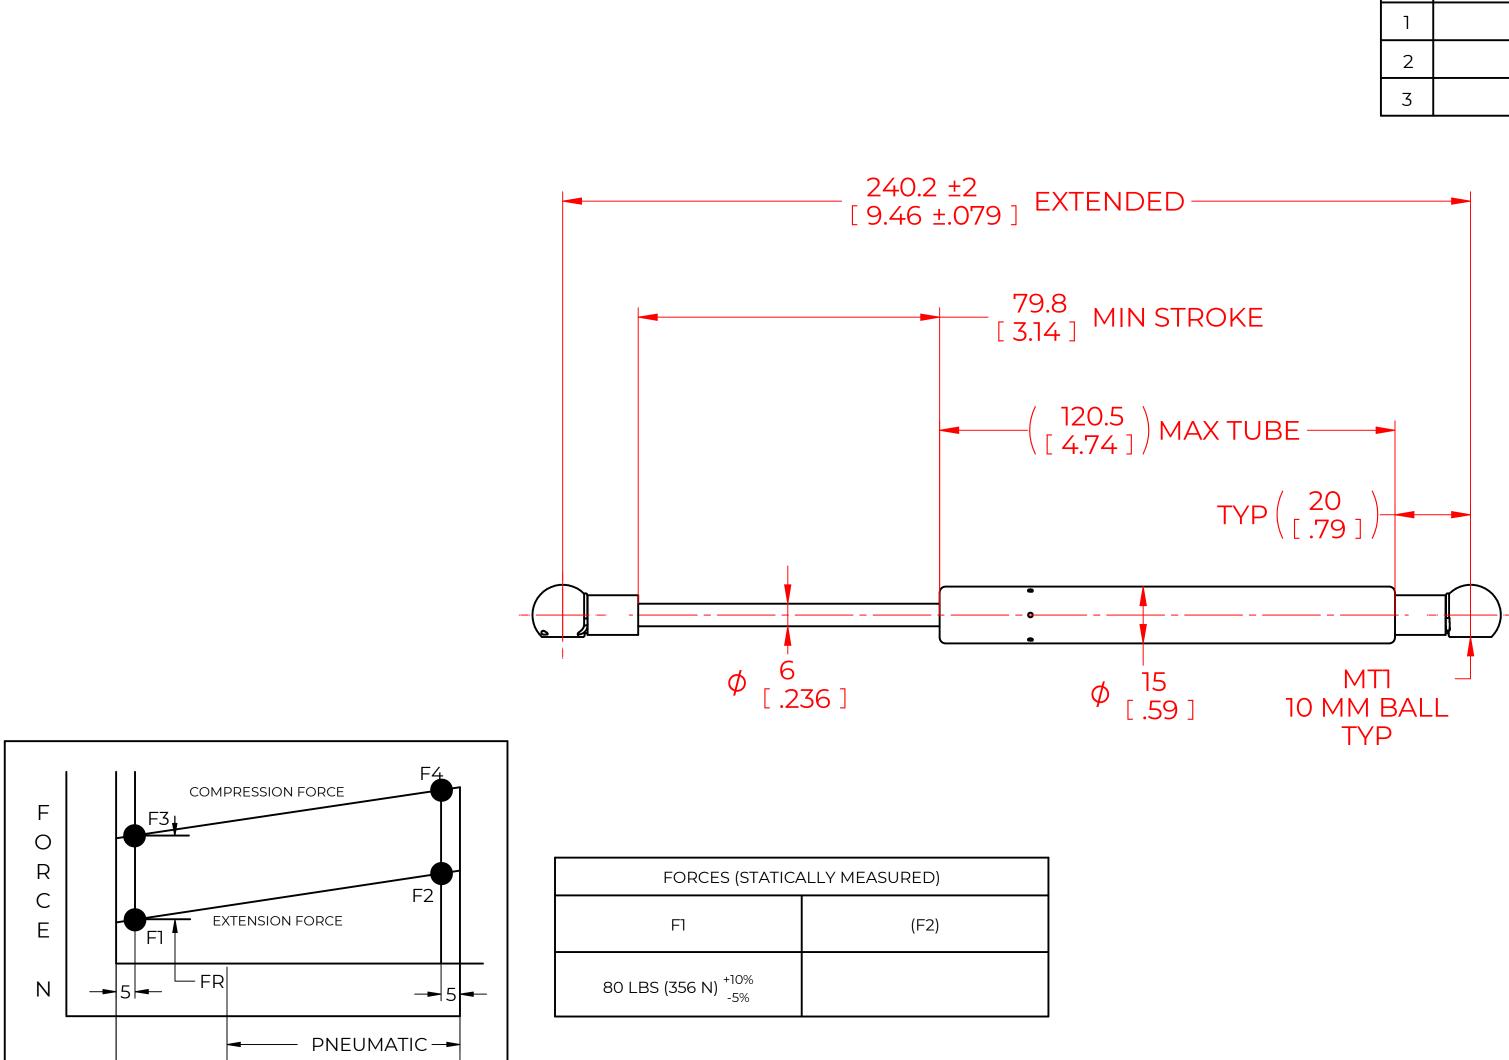

## NOTES:

1) MATERIAL: CYLINDER - HEAVY GAUGE STEEL, BLACK PAINT. ROD - HARDENED STEEL BLACK NITRIDE.

2) OPERATING TEMPERATURE: -40°C TO +80°C.

- HYDRAULIC

– STROKE MM —

- 3) STANDARD LABEL TO INCLUDE PART NUMBER, DATE CODE AND WARNING MESSAGE. LABEL NOT TO BE REMOVED.
- 4) GAS SPRING NOT TO BE CHANGED OR MODIFIED FROM ITS ORIGINAL MANUFACTURED INTENT.
- 5) GAS SPRING IS SUGGESTED TO BE MOUNTED SHAFT DOWN (ROD DOWN) FOR MAXIMUM PERFORMANCE.
- 6) CONNECTORS TO BE ORIENTED AS SHOWN ±5°.
- 7) GAS SPRINGS WILL BE SEALED IN CLEAR PLASTIC BAGS TO AVOID DAMAGE, DUST, OR OTHER FOREIGN OBJECTS.
- 8) GAS SPRING TO BE ASSEMBLED WITH END FITINGS COMPLETELY FASTENED.
- 9) GAS SPRINGS ARE NOT TO BE OPENED.
- 10) GREASE TO BE INCLUDED INSIDE THE BALL SOCKET OF THE END FITTINGS.