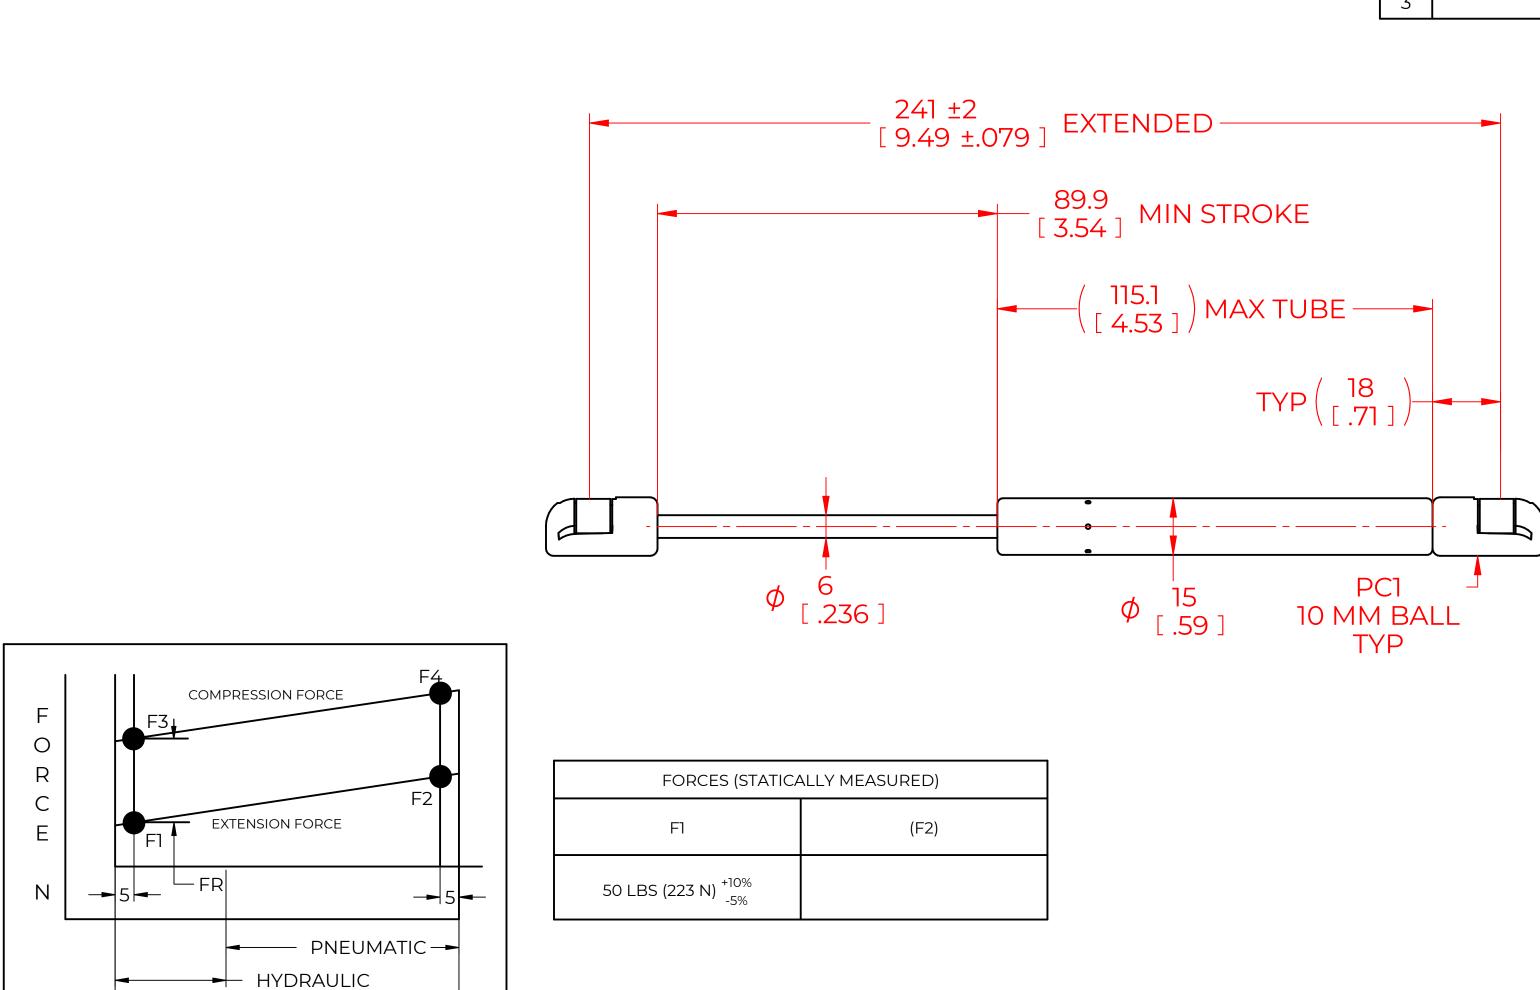

## NOTES:

1) MATERIAL: CYLINDER - HEAVY GAUGE STEEL, BLACK PAINT. ROD - HARDENED STEEL BLACK NITRIDE.

2) OPERATING TEMPERATURE: -40°C TO +80°C.

– STROKE MM —

3) STANDARD LABEL TO INCLUDE PART NUMBER, DATE CODE AND WARNING MESSAGE. LABEL NOT TO BE REMOVED.

- 4) GAS SPRING NOT TO BE CHANGED OR MODIFIED FROM ITS ORIGINAL MANUFACTURED INTENT.
- 5) GAS SPRING IS SUGGESTED TO BE MOUNTED SHAFT DOWN (ROD DOWN) FOR MAXIMUM PERFORMANCE.
- 6) CONNECTORS TO BE ORIENTED AS SHOWN ±5°.
- 7) GAS SPRINGS WILL BE SEALED IN CLEAR PLASTIC BAGS TO AVOID DAMAGE, DUST, OR OTHER FOREIGN OBJECTS.
- 8) GAS SPRING TO BE ASSEMBLED WITH END FITINGS COMPLETELY FASTENED.
- 9) GAS SPRINGS ARE NOT TO BE OPENED.
- 10) GREASE TO BE INCLUDED INSIDE THE BALL SOCKET OF THE END FITTINGS.