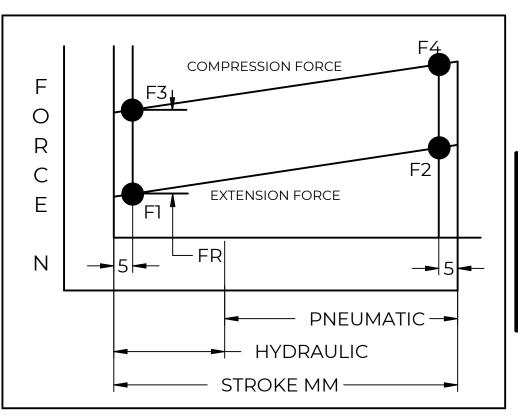

|     | REVISION HISTORY |      |          |  |  |  |
|-----|------------------|------|----------|--|--|--|
| REV | DESCRIPTION      | DATE | APPROVED |  |  |  |

| FORCES (STATICALLY MEASURED)                  |      |  |  |  |
|-----------------------------------------------|------|--|--|--|
| FI                                            | (F2) |  |  |  |
| 100 LBS (445 N) <sup>+7%</sup> <sub>-5%</sub> | -    |  |  |  |
|                                               |      |  |  |  |