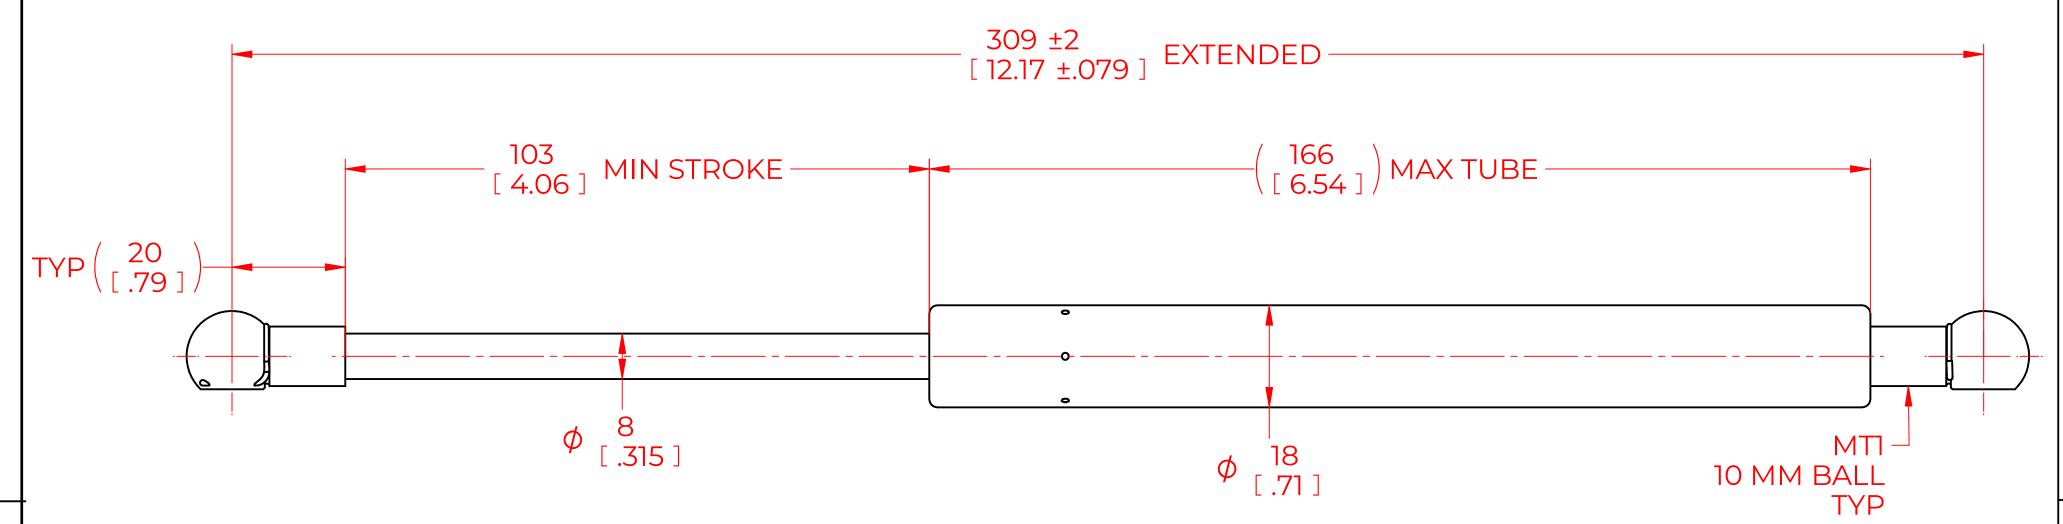

## NOTES:

- 1) MATERIAL: CYLINDER STEEL, BLACK PAINT / ROD STEEL BLACK NITRIDE.
- 2) OPERATING TEMPERATURE: -40°C TO +80°C.
- 3) STANDARD PART IDENTIFICATION TO INCLUDE PART NUMBER, DATE CODE AND WARNING MESSAGE. LABEL NOT TO BE REMOVED
- 4) GAS SPRING IS SUGGESTED TO BE MOUNTED SHAFT DOWN (ROD DOWN) FOR MAXIMUM PERFORMANCE.
- 5) END FITTINGS TO BE ORIENTED AS SHOWN ±5°.
- 6) GAS SPRINGS WILL BE SEALED IN CLEAR PLASTIC BAGS TO AVOID DAMAGE, DUST, OR OTHER FOREIGN OBJECTS.
- 7) GAS SPRING TO BE ASSEMBLED WITH END FITTINGS COMPLETELY FASTENED.
- 8) GREASE TO BE INCLUDED INSIDE THE BALL SOCKET OF THE END FITTINGS.