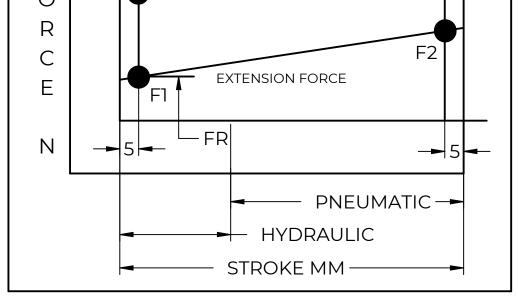

## FORCES (STATICALLY MEASURED)

F1 (F2)

20N LBS (89 N)<sup>+25N</sup><sub>-10N</sub> -