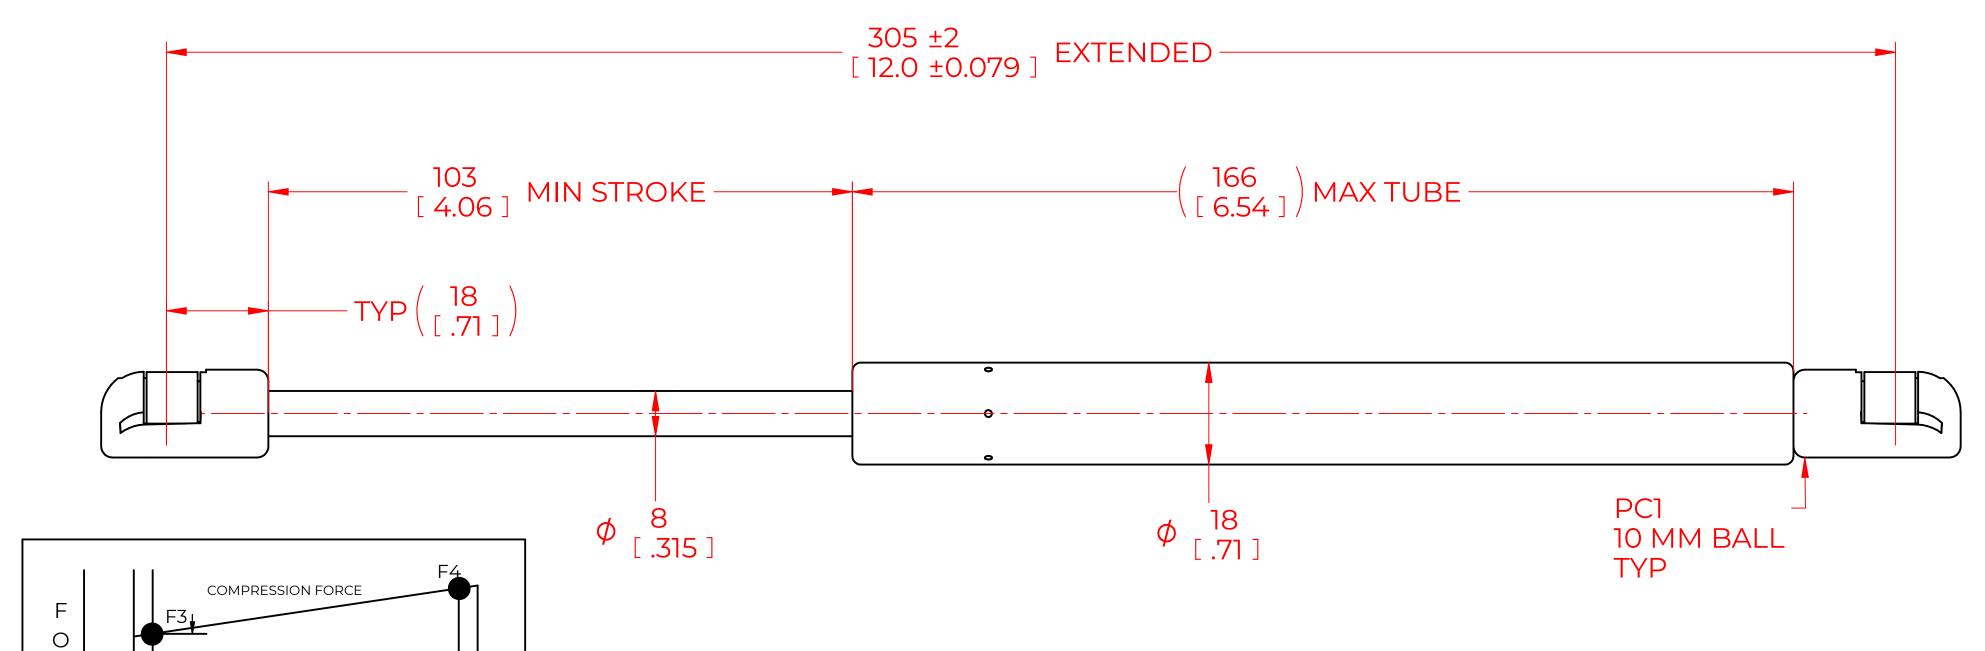

## NOTES:

- 1) MATERIAL: CYLINDER STEEL, BLACK PAINT / ROD STEEL BLACK NITRIDE.
- 2) OPERATING TEMPERATURE: -40°C TO +80°C.
- 3) STANDARD PART IDENTIFICATION TO INCLUDE PART NUMBER, DATE CODE AND WARNING MESSAGE. LABEL NOT TO BE REMOVED
- 4) GAS SPRING IS SUGGESTED TO BE MOUNTED SHAFT DOWN (ROD DOWN) FOR MAXIMUM PERFORMANCE.
- 5) END FITTINGS TO BE ORIENTED AS SHOWN ±5°.
- 6) GAS SPRINGS WILL BE SEALED IN CLEAR PLASTIC BAGS TO AVOID DAMAGE, DUST, OR OTHER FOREIGN OBJECTS.
- 7) GAS SPRING TO BE ASSEMBLED WITH END FITTINGS COMPLETELY FASTENED.
- 8) GREASE TO BE INCLUDED INSIDE THE BALL SOCKET OF THE END FITTINGS.