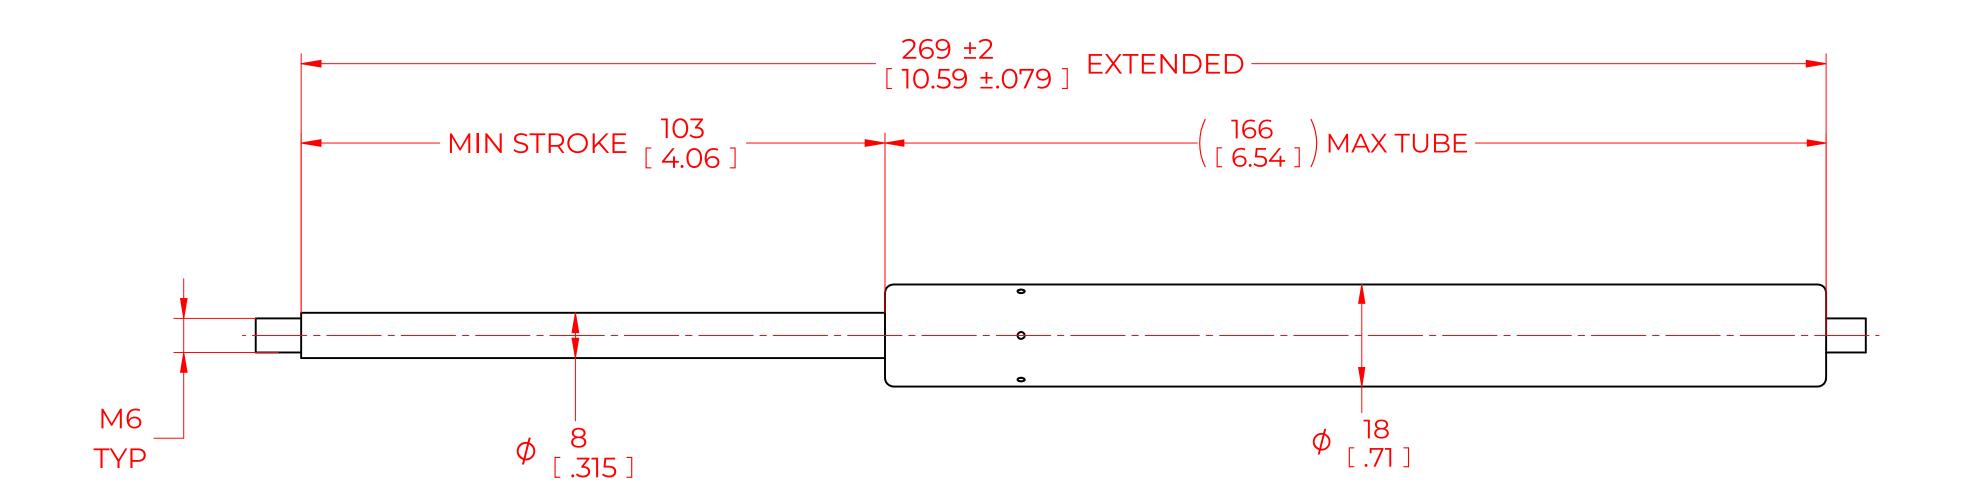

## NOTES:

- 1) MATERIAL: CYLINDER STEEL, BLACK PAINT / ROD STEEL BLACK NITRIDE.
- 2) OPERATING TEMPERATURE: -40°C TO +80°C.
- 3) STANDARD PART IDENTIFICATION TO INCLUDE PART NUMBER, DATE CODE AND WARNING MESSAGE. LABEL NOT TO BE REMOVED
- 4) GAS SPRING IS SUGGESTED TO BE MOUNTED SHAFT DOWN (ROD DOWN) FOR MAXIMUM PERFORMANCE.
- 5) END FITTINGS TO BE ORIENTED AS SHOWN ±5°.
- 6) GAS SPRINGS WILL BE SEALED IN CLEAR PLASTIC BAGS TO AVOID DAMAGE, DUST, OR OTHER FOREIGN OBJECTS.
- 7) GAS SPRING TO BE ASSEMBLED WITH END FITTINGS COMPLETELY FASTENED.
- 8) GREASE TO BE INCLUDED INSIDE THE BALL SOCKET OF THE END FITTINGS.