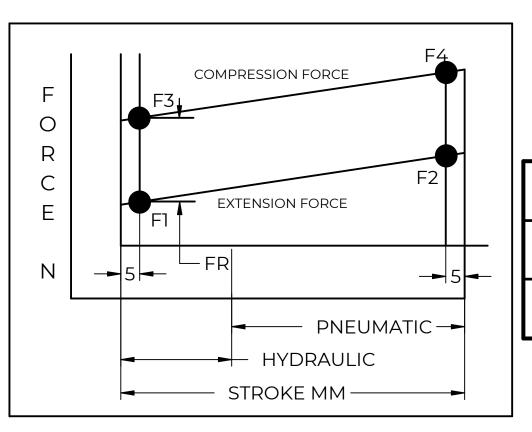

| REVISION HISTORY |             |      |          |  |  |  |
|------------------|-------------|------|----------|--|--|--|
| REV              | DESCRIPTION | DATE | APPROVED |  |  |  |

| FORCES (STATICALLY MEASURED)                    |      |  |  |  |  |
|-------------------------------------------------|------|--|--|--|--|
| FI                                              | (F2) |  |  |  |  |
| 40 LBS (178 N) <sup>+ 10%</sup> <sub>- 5%</sub> | -    |  |  |  |  |
|                                                 |      |  |  |  |  |