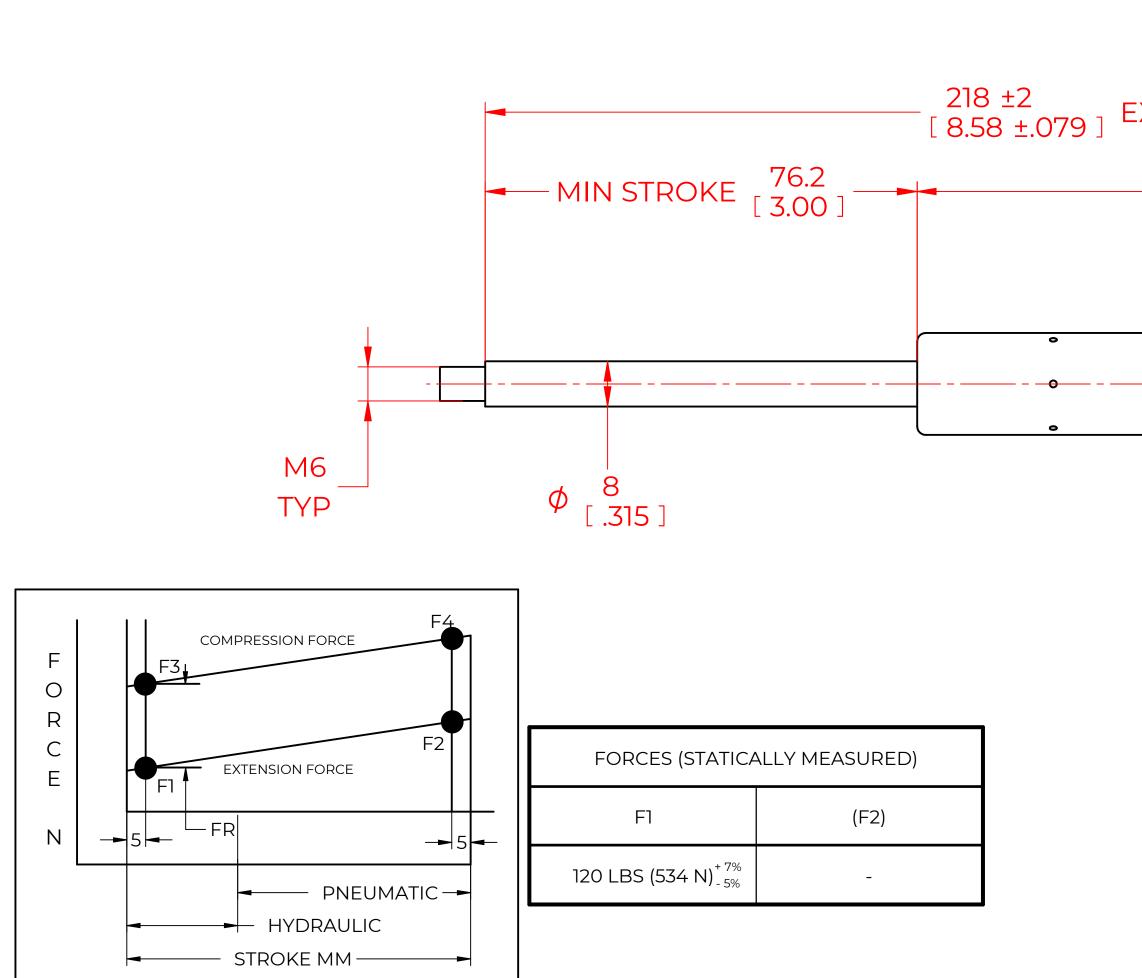

## NOTES:

1) MATERIAL: CYLINDER - STEEL, BLACK PAINT / ROD - STEEL BLACK NITRIDE.

2) OPERATING TEMPERATURE: -40°C TO +80°C.

3) STANDARD PART IDENTIFICATION TO INCLUDE PART NUMBER, DATE CODE AND WARNING MESSAGE. LABEL NOT TO BE REMOVED

4) GAS SPRING IS SUGGESTED TO BE MOUNTED SHAFT DOWN (ROD DOWN) FOR MAXIMUM PERFORMANCE.

5) END FITTINGS TO BE ORIENTED AS SHOWN ±5°.

6) GAS SPRINGS WILL BE SEALED IN CLEAR PLASTIC BAGS TO AVOID DAMAGE, DUST, OR OTHER FOREIGN OBJECTS.

7) GAS SPRING TO BE ASSEMBLED WITH END FITTINGS COMPLETELY FASTENED.

8) GREASE TO BE INCLUDED INSIDE THE BALL SOCKET OF THE END FITTINGS.

|    |                                                                                                                                                                         |                                                                                                                                                                             | REVISIO                                               | N HISTOR                          | {                                            |                                          |
|----|-------------------------------------------------------------------------------------------------------------------------------------------------------------------------|-----------------------------------------------------------------------------------------------------------------------------------------------------------------------------|-------------------------------------------------------|-----------------------------------|----------------------------------------------|------------------------------------------|
|    | F                                                                                                                                                                       | REV DESC                                                                                                                                                                    | RIPTION                                               |                                   | DATE                                         | APPROVED                                 |
|    |                                                                                                                                                                         |                                                                                                                                                                             |                                                       |                                   |                                              |                                          |
|    |                                                                                                                                                                         |                                                                                                                                                                             |                                                       |                                   |                                              |                                          |
|    |                                                                                                                                                                         |                                                                                                                                                                             |                                                       |                                   |                                              |                                          |
|    |                                                                                                                                                                         |                                                                                                                                                                             |                                                       |                                   |                                              |                                          |
|    |                                                                                                                                                                         |                                                                                                                                                                             |                                                       |                                   |                                              |                                          |
| г  | ENDED                                                                                                                                                                   |                                                                                                                                                                             |                                                       |                                   |                                              |                                          |
| I  |                                                                                                                                                                         |                                                                                                                                                                             |                                                       |                                   |                                              |                                          |
| -( | 141.8<br>[5.58]) MAX                                                                                                                                                    | TUBE ———                                                                                                                                                                    |                                                       |                                   |                                              |                                          |
|    | [ 5.58 ] / "" • •                                                                                                                                                       |                                                                                                                                                                             |                                                       |                                   |                                              |                                          |
|    |                                                                                                                                                                         |                                                                                                                                                                             |                                                       |                                   |                                              |                                          |
|    |                                                                                                                                                                         |                                                                                                                                                                             |                                                       |                                   |                                              |                                          |
|    | •                                                                                                                                                                       |                                                                                                                                                                             |                                                       |                                   |                                              |                                          |
|    |                                                                                                                                                                         |                                                                                                                                                                             |                                                       |                                   | -                                            |                                          |
|    | ¥                                                                                                                                                                       |                                                                                                                                                                             |                                                       |                                   |                                              |                                          |
|    | ر<br>18                                                                                                                                                                 |                                                                                                                                                                             |                                                       |                                   |                                              |                                          |
|    | ∮                                                                                                                                                                       |                                                                                                                                                                             |                                                       |                                   |                                              |                                          |
|    |                                                                                                                                                                         |                                                                                                                                                                             |                                                       |                                   |                                              |                                          |
|    |                                                                                                                                                                         |                                                                                                                                                                             |                                                       |                                   |                                              |                                          |
|    |                                                                                                                                                                         |                                                                                                                                                                             |                                                       |                                   |                                              |                                          |
|    |                                                                                                                                                                         |                                                                                                                                                                             |                                                       |                                   |                                              |                                          |
|    |                                                                                                                                                                         |                                                                                                                                                                             |                                                       |                                   |                                              |                                          |
|    |                                                                                                                                                                         |                                                                                                                                                                             |                                                       |                                   |                                              |                                          |
|    |                                                                                                                                                                         |                                                                                                                                                                             |                                                       |                                   |                                              |                                          |
|    |                                                                                                                                                                         |                                                                                                                                                                             |                                                       |                                   |                                              |                                          |
|    |                                                                                                                                                                         |                                                                                                                                                                             |                                                       |                                   |                                              |                                          |
|    |                                                                                                                                                                         |                                                                                                                                                                             |                                                       |                                   |                                              |                                          |
|    |                                                                                                                                                                         |                                                                                                                                                                             |                                                       |                                   |                                              |                                          |
|    |                                                                                                                                                                         |                                                                                                                                                                             |                                                       |                                   | NAME                                         | DATE                                     |
|    | NORI                                                                                                                                                                    | MONT                                                                                                                                                                        | DRAWN                                                 |                                   | NAME<br>JACN                                 |                                          |
|    |                                                                                                                                                                         |                                                                                                                                                                             | DRAWN<br>CHECKED<br>PART No.                          | NSC                               | JACN                                         |                                          |
|    | THIS DOCUMENT AND ITS C                                                                                                                                                 | CONTENTS ARE THE PROPERTY                                                                                                                                                   | CHECKED<br>PART No.                                   |                                   | JACN<br>1000M120                             | 01/10/2024                               |
|    | THIS DOCUMENT AND ITS C<br>OF NO<br>THIS DOCUMENT CC<br>PROPRIETARY INFORMA                                                                                             | CONTENTS ARE THE PROPERTY<br>ORMONT<br>ONTAINS CONFIDENTIAL<br>TION. THE REPRODUCTION,                                                                                      | CHECKED<br>PART No.<br>TITLE                          | GA                                | JACN                                         | 01/10/2024<br>REV<br>-                   |
|    | THIS DOCUMENT AND ITS C<br>OF NO<br>THIS DOCUMENT CO<br>PROPRIETARY INFORMA<br>DISTRIBUTION, UTILISATIC<br>OF THIS DOCUMENT OR A                                        | CONTENTS ARE THE PROPERTY<br>ORMONT<br>ONTAINS CONFIDENTIAL                                                                                                                 | CHECKED<br>PART No.                                   | GA                                | JACN<br>1000M120                             | 01/10/2024<br>REV<br>-                   |
|    | THIS DOCUMENT AND ITS C<br>OF NO<br>THIS DOCUMENT CO<br>PROPRIETARY INFORMA<br>DISTRIBUTION, UTILISATIC<br>OF THIS DOCUMENT OR A                                        | CONTENTS ARE THE PROPERTY<br>ORMONT<br>INTAINS CONFIDENTIAL<br>ITION. THE REPRODUCTION,<br>ON OR THE COMMUNICATION<br>NY PART THEREOF, WITHOUT                              | CHECKED<br>PART No.<br>TITLE<br>TOLER.<br>X.X         | GA<br>ANCES                       | JACN<br>1000M120<br>AS SPRING<br>THIRD ANGLE | 01/10/2024<br>REV<br>-                   |
|    | THIS DOCUMENT AND ITS CO<br>OF NO<br>THIS DOCUMENT CO<br>PROPRIETARY INFORMA<br>DISTRIBUTION, UTILISATIC<br>OF THIS DOCUMENT OR A<br>EXPRESS AUTHORISATIC<br>REMOVE ALL | CONTENTS ARE THE PROPERTY<br>ORMONT<br>INTAINS CONFIDENTIAL<br>ITION. THE REPRODUCTION,<br>ON OR THE COMMUNICATION<br>NY PART THEREOF, WITHOUT<br>ON IS STRICTLY FORBIDDEN. | CHECKED<br>PART No.<br>TITLE<br>TOLER                 | GA<br>ANCES<br>± 0.060            | JACN<br>1000M120<br>AS SPRING<br>THIRD ANGLE | 01/10/2024<br>REV<br>-                   |
|    | THIS DOCUMENT AND ITS C<br>OF NO<br>THIS DOCUMENT CC<br>PROPRIETARY INFORMA<br>DISTRIBUTION, UTILISATIC<br>OF THIS DOCUMENT OR A<br>EXPRESS AUTHORISATIC                | CONTENTS ARE THE PROPERTY<br>ORMONT<br>INTAINS CONFIDENTIAL<br>ITION. THE REPRODUCTION,<br>ON OR THE COMMUNICATION<br>NY PART THEREOF, WITHOUT<br>ON IS STRICTLY FORBIDDEN. | CHECKED<br>PART No.<br>TITLE<br>TOLER.<br>X.X<br>X.XX | GA<br>ANCES<br>± 0.060<br>± 0.030 | JACN<br>1000M120<br>AS SPRING<br>THIRD ANGLE | 01/10/2024<br>REV<br>-<br>SCALE<br>N.T.S |