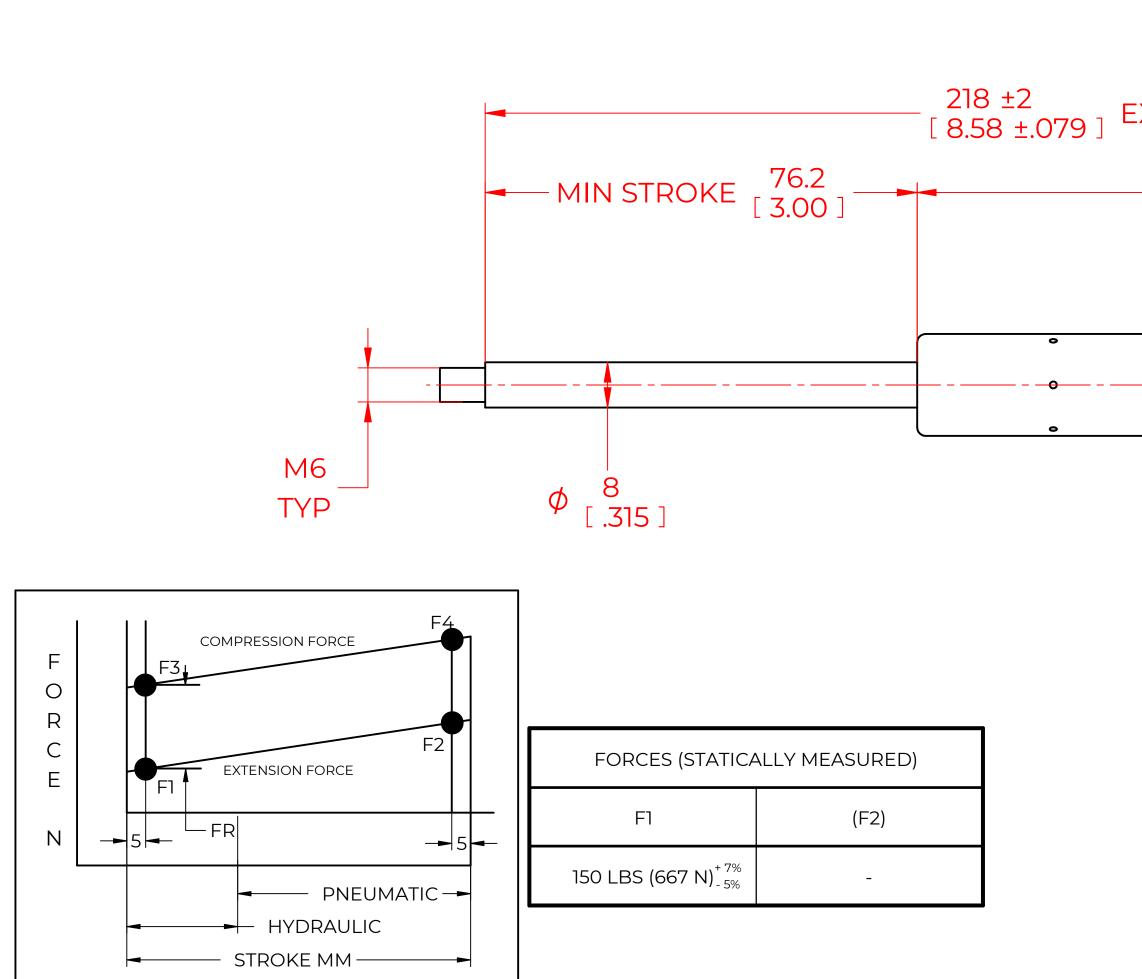

7) GAS SPRING TO BE ASSEMBLED WITH END FITTINGS COMPLETELY FASTENED.

8) GREASE TO BE INCLUDED INSIDE THE BALL SOCKET OF THE END FITTINGS.

|   |                                                                                                                                                          |                                                                                                                                                                             | REVISIO                                              | N HISTOR                          | Y                                            |                                          |
|---|----------------------------------------------------------------------------------------------------------------------------------------------------------|-----------------------------------------------------------------------------------------------------------------------------------------------------------------------------|------------------------------------------------------|-----------------------------------|----------------------------------------------|------------------------------------------|
|   | F                                                                                                                                                        | REV DESC                                                                                                                                                                    | RIPTION                                              |                                   | DATE                                         | APPROVED                                 |
|   |                                                                                                                                                          |                                                                                                                                                                             |                                                      |                                   |                                              |                                          |
|   |                                                                                                                                                          |                                                                                                                                                                             |                                                      |                                   |                                              |                                          |
|   |                                                                                                                                                          |                                                                                                                                                                             |                                                      |                                   |                                              |                                          |
|   |                                                                                                                                                          |                                                                                                                                                                             |                                                      |                                   |                                              |                                          |
|   |                                                                                                                                                          |                                                                                                                                                                             |                                                      |                                   |                                              |                                          |
| 1 | ENDED                                                                                                                                                    |                                                                                                                                                                             |                                                      |                                   |                                              |                                          |
| 1 | ENDED                                                                                                                                                    |                                                                                                                                                                             |                                                      |                                   |                                              |                                          |
| - | ( 141.8<br>( [ 5.58 ] ) MAX                                                                                                                              |                                                                                                                                                                             |                                                      |                                   |                                              |                                          |
|   | ([5.58])                                                                                                                                                 | TOBL                                                                                                                                                                        |                                                      |                                   |                                              |                                          |
|   |                                                                                                                                                          |                                                                                                                                                                             |                                                      |                                   |                                              |                                          |
|   |                                                                                                                                                          |                                                                                                                                                                             |                                                      |                                   |                                              |                                          |
| - | 4                                                                                                                                                        |                                                                                                                                                                             |                                                      |                                   |                                              |                                          |
| • |                                                                                                                                                          |                                                                                                                                                                             |                                                      |                                   | ]-                                           |                                          |
|   |                                                                                                                                                          |                                                                                                                                                                             |                                                      |                                   | 2                                            |                                          |
|   | 10                                                                                                                                                       |                                                                                                                                                                             |                                                      |                                   |                                              |                                          |
|   | Ø <sup>18</sup><br>[.71]                                                                                                                                 |                                                                                                                                                                             |                                                      |                                   |                                              |                                          |
|   |                                                                                                                                                          |                                                                                                                                                                             |                                                      |                                   |                                              |                                          |
|   |                                                                                                                                                          |                                                                                                                                                                             |                                                      |                                   |                                              |                                          |
|   |                                                                                                                                                          |                                                                                                                                                                             |                                                      |                                   |                                              |                                          |
|   |                                                                                                                                                          |                                                                                                                                                                             |                                                      |                                   |                                              |                                          |
|   |                                                                                                                                                          |                                                                                                                                                                             |                                                      |                                   |                                              |                                          |
|   |                                                                                                                                                          |                                                                                                                                                                             |                                                      |                                   |                                              |                                          |
|   |                                                                                                                                                          |                                                                                                                                                                             |                                                      |                                   |                                              |                                          |
|   |                                                                                                                                                          |                                                                                                                                                                             |                                                      |                                   |                                              |                                          |
|   |                                                                                                                                                          |                                                                                                                                                                             |                                                      |                                   |                                              |                                          |
|   |                                                                                                                                                          |                                                                                                                                                                             |                                                      |                                   |                                              |                                          |
|   |                                                                                                                                                          |                                                                                                                                                                             |                                                      |                                   |                                              |                                          |
|   |                                                                                                                                                          |                                                                                                                                                                             |                                                      |                                   |                                              |                                          |
|   |                                                                                                                                                          |                                                                                                                                                                             |                                                      |                                   | NAME                                         | DATE                                     |
|   | NORI                                                                                                                                                     | MONT                                                                                                                                                                        | DRAWN                                                |                                   | NAME<br>JACN                                 |                                          |
| _ |                                                                                                                                                          |                                                                                                                                                                             | DRAWN<br>CHECKED<br>PART No.                         | NSG                               | JACN                                         | 01/10/2024                               |
| _ | THIS DOCUMENT AND ITS C<br>OF NO                                                                                                                         | CONTENTS ARE THE PROPERTY                                                                                                                                                   | CHECKED<br>PART No.                                  |                                   | jacn<br>1000M150                             | 01/10/2024                               |
|   | THIS DOCUMENT AND ITS C<br>OF NO<br>THIS DOCUMENT CC<br>PROPRIETARY INFORMA                                                                              | CONTENTS ARE THE PROPERTY<br>ORMONT<br>ONTAINS CONFIDENTIAL<br>TION. THE REPRODUCTION,                                                                                      | CHECKED<br>PART No.<br>TITLE                         | GA                                | JACN                                         | 01/10/2024<br>REV<br>-                   |
|   | THIS DOCUMENT AND ITS C<br>OF NO<br>THIS DOCUMENT CC<br>PROPRIETARY INFORMA<br>DISTRIBUTION, UTILISATIC<br>OF THIS DOCUMENT OR A                         | CONTENTS ARE THE PROPERTY<br>ORMONT<br>ONTAINS CONFIDENTIAL<br>ITION. THE REPRODUCTION,<br>ON OR THE COMMUNICATION<br>NY PART THEREOF, WITHOUT                              | CHECKED<br>PART No.<br>TITLE<br>TOLER                | GA<br>ANCES                       | JACN<br>1000M150<br>AS SPRING<br>THIRD ANGLE | 01/10/2024<br>REV<br>-<br>SCALE          |
| _ | THIS DOCUMENT AND ITS C<br>OF NO<br>THIS DOCUMENT CC<br>PROPRIETARY INFORMA<br>DISTRIBUTION, UTILISATIC<br>OF THIS DOCUMENT OR A                         | CONTENTS ARE THE PROPERTY<br>ORMONT<br>ONTAINS CONFIDENTIAL<br>TION. THE REPRODUCTION,<br>ON OR THE COMMUNICATION                                                           | CHECKED<br>PART No.<br>TITLE<br>TOLER<br>X.X         | GA<br>ANCES<br>± 0.060            | JACN<br>1000M150<br>AS SPRING                | OI/IO/2024                               |
| _ | THIS DOCUMENT AND ITS C<br>OF NO<br>THIS DOCUMENT CC<br>PROPRIETARY INFORMA<br>DISTRIBUTION, UTILISATIC<br>OF THIS DOCUMENT OR A                         | CONTENTS ARE THE PROPERTY<br>ORMONT<br>INTAINS CONFIDENTIAL<br>ATION. THE REPRODUCTION,<br>ON OR THE COMMUNICATION<br>NY PART THEREOF, WITHOUT<br>ON IS STRICTLY FORBIDDEN. | CHECKED<br>PART No.<br>TITLE<br>TOLER<br>X.X<br>X.XX | GA<br>ANCES<br>± 0.060<br>± 0.030 | JACN<br>1000M150<br>AS SPRING<br>THIRD ANGLE | OT/TO/2024<br>REV<br>-<br>SCALE<br>N.T.S |
| - | THIS DOCUMENT AND ITS C<br>OF NO<br>THIS DOCUMENT CC<br>PROPRIETARY INFORMA<br>DISTRIBUTION, UTILISATIC<br>OF THIS DOCUMENT OR A<br>EXPRESS AUTHORISATIC | CONTENTS ARE THE PROPERTY<br>ORMONT<br>ONTAINS CONFIDENTIAL<br>ATION. THE REPRODUCTION,<br>ON OR THE COMMUNICATION<br>NY PART THEREOF, WITHOUT<br>ON IS STRICTLY FORBIDDEN. | CHECKED<br>PART No.<br>TITLE<br>TOLER<br>X.X         | GA<br>ANCES<br>± 0.060            | JACN<br>1000M150<br>AS SPRING<br>THIRD ANGLE | 01/10/2024<br>REV<br>-<br>SCALE          |