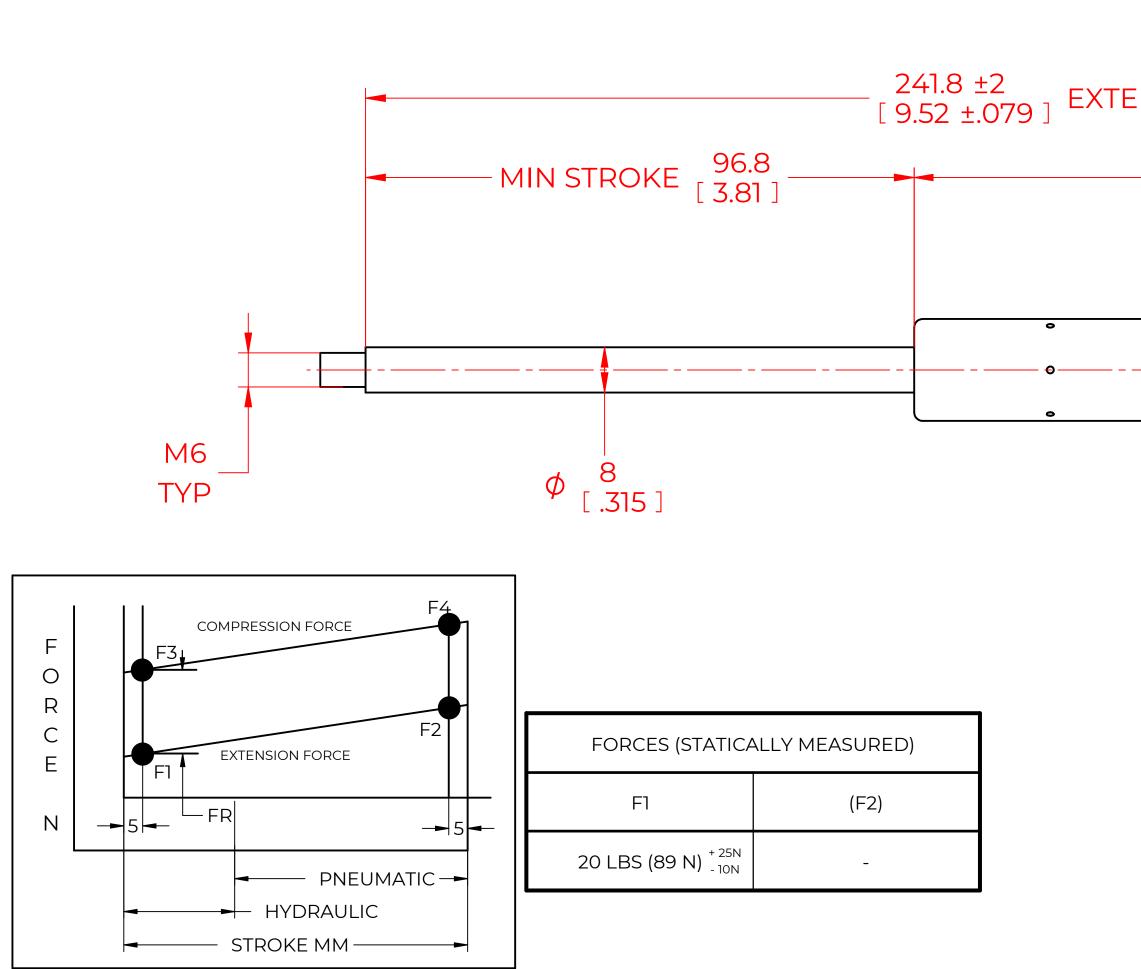

## NOTES:

1) MATERIAL: CYLINDER - STEEL, BLACK PAINT / ROD - STEEL BLACK NITRIDE.

2) OPERATING TEMPERATURE: -40°C TO +80°C.

3) STANDARD PART IDENTIFICATION TO INCLUDE PART NUMBER, DATE CODE AND WARNING MESSAGE. LABEL NOT TO BE REMOVED

4) GAS SPRING IS SUGGESTED TO BE MOUNTED SHAFT DOWN (ROD DOWN) FOR MAXIMUM PERFORMANCE.

5) END FITTINGS TO BE ORIENTED AS SHOWN ±5°.

6) GAS SPRINGS WILL BE SEALED IN CLEAR PLASTIC BAGS TO AVOID DAMAGE, DUST, OR OTHER FOREIGN OBJECTS.

7) GAS SPRING TO BE ASSEMBLED WITH END FITTINGS COMPLETELY FASTENED.

8) GREASE TO BE INCLUDED INSIDE THE BALL SOCKET OF THE END FITTINGS.

|    |                                                                                                                                                                                                                                                                                                       | REVISION HISTORY         |                     |                 |            |            |  |
|----|-------------------------------------------------------------------------------------------------------------------------------------------------------------------------------------------------------------------------------------------------------------------------------------------------------|--------------------------|---------------------|-----------------|------------|------------|--|
|    | F                                                                                                                                                                                                                                                                                                     | REV DESC                 | RIPTION             |                 | DATE       | APPROVED   |  |
|    |                                                                                                                                                                                                                                                                                                       |                          |                     |                 |            |            |  |
|    |                                                                                                                                                                                                                                                                                                       |                          |                     |                 |            |            |  |
|    |                                                                                                                                                                                                                                                                                                       |                          |                     |                 |            |            |  |
|    |                                                                                                                                                                                                                                                                                                       |                          |                     |                 |            |            |  |
|    |                                                                                                                                                                                                                                                                                                       |                          |                     |                 |            |            |  |
|    |                                                                                                                                                                                                                                                                                                       |                          |                     |                 |            |            |  |
| ΞN | DED                                                                                                                                                                                                                                                                                                   |                          |                     |                 |            |            |  |
|    |                                                                                                                                                                                                                                                                                                       |                          |                     |                 |            |            |  |
|    | -( 145<br>[ 5.71 ] ) МАХ                                                                                                                                                                                                                                                                              | (ТИВЕ ———                |                     |                 |            |            |  |
|    | \ [ ]./ ]/                                                                                                                                                                                                                                                                                            |                          |                     |                 |            |            |  |
|    |                                                                                                                                                                                                                                                                                                       |                          |                     |                 |            |            |  |
|    |                                                                                                                                                                                                                                                                                                       |                          |                     |                 |            |            |  |
|    | 4                                                                                                                                                                                                                                                                                                     |                          |                     |                 |            |            |  |
|    |                                                                                                                                                                                                                                                                                                       | ·                        |                     |                 | <b></b> -  |            |  |
|    |                                                                                                                                                                                                                                                                                                       |                          |                     | ſ               |            |            |  |
|    |                                                                                                                                                                                                                                                                                                       |                          |                     |                 |            |            |  |
|    | φ 18<br>[.7]]                                                                                                                                                                                                                                                                                         |                          |                     |                 |            |            |  |
|    |                                                                                                                                                                                                                                                                                                       |                          |                     |                 |            |            |  |
|    |                                                                                                                                                                                                                                                                                                       |                          |                     |                 |            |            |  |
|    |                                                                                                                                                                                                                                                                                                       |                          |                     |                 |            |            |  |
|    |                                                                                                                                                                                                                                                                                                       |                          |                     |                 |            |            |  |
|    |                                                                                                                                                                                                                                                                                                       |                          |                     |                 |            |            |  |
|    |                                                                                                                                                                                                                                                                                                       |                          |                     |                 |            |            |  |
|    |                                                                                                                                                                                                                                                                                                       |                          |                     |                 |            |            |  |
|    |                                                                                                                                                                                                                                                                                                       |                          |                     |                 |            |            |  |
|    |                                                                                                                                                                                                                                                                                                       |                          |                     |                 |            |            |  |
|    |                                                                                                                                                                                                                                                                                                       |                          |                     |                 |            |            |  |
|    |                                                                                                                                                                                                                                                                                                       |                          |                     |                 |            |            |  |
|    |                                                                                                                                                                                                                                                                                                       |                          |                     |                 | NAME       | DATE       |  |
|    | NORMONT                                                                                                                                                                                                                                                                                               |                          | DRAWN               |                 | JACN       | 01/10/2024 |  |
|    |                                                                                                                                                                                                                                                                                                       |                          | CHECKED             |                 |            |            |  |
|    | THIS DOCUMENT AND ITS CONTENTS ARE THE PROPERTY<br>OF NORMONT<br>THIS DOCUMENT CONTAINS CONFIDENTIAL<br>PROPRIETARY INFORMATION. THE REPRODUCTION,<br>DISTRIBUTION, UTILISATION OR THE COMMUNICATION<br>OF THIS DOCUMENT OR ANY PART THEREOF, WITHOUT<br>EXPRESS AUTHORISATION IS STRICTLY FORBIDDEN. |                          | PART No. NSG1094M20 |                 | REV<br>-   |            |  |
| L  |                                                                                                                                                                                                                                                                                                       |                          | TITLE GAS SPRING    |                 |            |            |  |
| L  |                                                                                                                                                                                                                                                                                                       |                          | TOLERANCES          |                 | THIRD ANG  | F SCALE    |  |
|    |                                                                                                                                                                                                                                                                                                       |                          | X.X                 | ± 0.060         | PROJECTIO  |            |  |
|    |                                                                                                                                                                                                                                                                                                       |                          |                     | ± 0.030         |            |            |  |
|    | REMOVE ALL<br>BURRS AND BREAK<br>ALL SHARP<br>EDGES                                                                                                                                                                                                                                                   | ALL DIMENSIONS ARE       | X.XX                | 1               | (+)+       |            |  |
|    |                                                                                                                                                                                                                                                                                                       |                          | X.XX<br>X.XXX       | ± 0.010         |            | SIZE       |  |
|    |                                                                                                                                                                                                                                                                                                       | DUAL<br>UNLESS OTHERWISE |                     | ± 0.010<br>± 1° |            | SIZE       |  |
|    |                                                                                                                                                                                                                                                                                                       |                          | X.XXX               |                 | SHEET 1 OF |            |  |