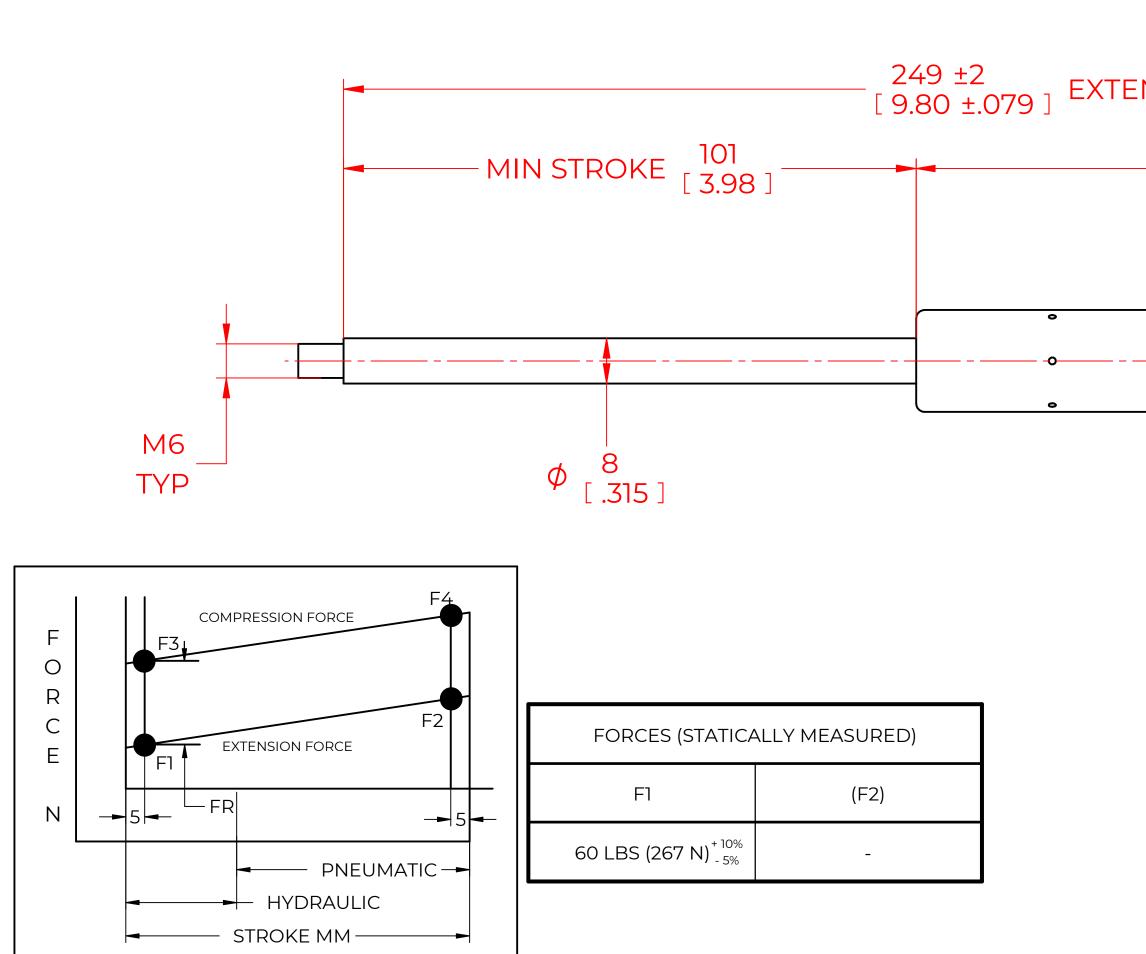

## NOTES:

1) MATERIAL: CYLINDER - STEEL, BLACK PAINT / ROD - STEEL BLACK NITRIDE.

2) OPERATING TEMPERATURE: -40°C TO +80°C.

3) STANDARD PART IDENTIFICATION TO INCLUDE PART NUMBER, DATE CODE AND WARNING MESSAGE. LABEL NOT TO BE REMOVED

4) GAS SPRING IS SUGGESTED TO BE MOUNTED SHAFT DOWN (ROD DOWN) FOR MAXIMUM PERFORMANCE.

5) END FITTINGS TO BE ORIENTED AS SHOWN ±5°.

6) GAS SPRINGS WILL BE SEALED IN CLEAR PLASTIC BAGS TO AVOID DAMAGE, DUST, OR OTHER FOREIGN OBJECTS.

7) GAS SPRING TO BE ASSEMBLED WITH END FITTINGS COMPLETELY FASTENED.

8) GREASE TO BE INCLUDED INSIDE THE BALL SOCKET OF THE END FITTINGS.

|   |                                                                                                                                                                                           |                                                                                                                                                                                                           |                                                      |                                   | × /                                          |                                          |
|---|-------------------------------------------------------------------------------------------------------------------------------------------------------------------------------------------|-----------------------------------------------------------------------------------------------------------------------------------------------------------------------------------------------------------|------------------------------------------------------|-----------------------------------|----------------------------------------------|------------------------------------------|
|   | L L                                                                                                                                                                                       | REV DESC                                                                                                                                                                                                  | REVISIO                                              | N HISTOR                          |                                              |                                          |
|   |                                                                                                                                                                                           |                                                                                                                                                                                                           |                                                      |                                   |                                              | APPROVED                                 |
|   |                                                                                                                                                                                           |                                                                                                                                                                                                           |                                                      |                                   |                                              |                                          |
|   |                                                                                                                                                                                           |                                                                                                                                                                                                           |                                                      |                                   |                                              |                                          |
|   |                                                                                                                                                                                           |                                                                                                                                                                                                           |                                                      |                                   |                                              |                                          |
|   |                                                                                                                                                                                           |                                                                                                                                                                                                           |                                                      |                                   |                                              |                                          |
|   |                                                                                                                                                                                           |                                                                                                                                                                                                           |                                                      |                                   |                                              |                                          |
|   |                                                                                                                                                                                           |                                                                                                                                                                                                           |                                                      |                                   |                                              |                                          |
| Ν | DED                                                                                                                                                                                       |                                                                                                                                                                                                           |                                                      |                                   | •                                            |                                          |
|   |                                                                                                                                                                                           |                                                                                                                                                                                                           |                                                      |                                   |                                              |                                          |
|   | $-\left(\begin{array}{c} 148\\ 5.83 \end{array}\right) MAX$                                                                                                                               |                                                                                                                                                                                                           |                                                      | <b>&gt;</b>                       |                                              |                                          |
|   | \[5.83]/                                                                                                                                                                                  | X TOBE                                                                                                                                                                                                    |                                                      |                                   |                                              |                                          |
|   |                                                                                                                                                                                           |                                                                                                                                                                                                           |                                                      |                                   |                                              |                                          |
|   |                                                                                                                                                                                           |                                                                                                                                                                                                           |                                                      |                                   |                                              |                                          |
|   |                                                                                                                                                                                           |                                                                                                                                                                                                           |                                                      |                                   |                                              |                                          |
|   | f                                                                                                                                                                                         |                                                                                                                                                                                                           |                                                      |                                   |                                              |                                          |
|   |                                                                                                                                                                                           |                                                                                                                                                                                                           |                                                      |                                   |                                              |                                          |
|   |                                                                                                                                                                                           |                                                                                                                                                                                                           |                                                      |                                   | )                                            |                                          |
|   | ا8                                                                                                                                                                                        |                                                                                                                                                                                                           |                                                      |                                   |                                              |                                          |
|   | φ 18<br>[.71]                                                                                                                                                                             |                                                                                                                                                                                                           |                                                      |                                   |                                              |                                          |
|   |                                                                                                                                                                                           |                                                                                                                                                                                                           |                                                      |                                   |                                              |                                          |
|   |                                                                                                                                                                                           |                                                                                                                                                                                                           |                                                      |                                   |                                              |                                          |
|   |                                                                                                                                                                                           |                                                                                                                                                                                                           |                                                      |                                   |                                              |                                          |
|   |                                                                                                                                                                                           |                                                                                                                                                                                                           |                                                      |                                   |                                              |                                          |
|   |                                                                                                                                                                                           |                                                                                                                                                                                                           |                                                      |                                   |                                              |                                          |
|   |                                                                                                                                                                                           |                                                                                                                                                                                                           |                                                      |                                   |                                              |                                          |
|   |                                                                                                                                                                                           |                                                                                                                                                                                                           |                                                      |                                   |                                              |                                          |
|   |                                                                                                                                                                                           |                                                                                                                                                                                                           |                                                      |                                   |                                              |                                          |
|   |                                                                                                                                                                                           |                                                                                                                                                                                                           |                                                      |                                   |                                              |                                          |
|   |                                                                                                                                                                                           |                                                                                                                                                                                                           |                                                      |                                   |                                              |                                          |
|   |                                                                                                                                                                                           |                                                                                                                                                                                                           |                                                      |                                   |                                              |                                          |
|   |                                                                                                                                                                                           |                                                                                                                                                                                                           |                                                      |                                   |                                              |                                          |
|   |                                                                                                                                                                                           |                                                                                                                                                                                                           |                                                      |                                   |                                              |                                          |
|   |                                                                                                                                                                                           |                                                                                                                                                                                                           |                                                      |                                   | NAME                                         | DATE                                     |
|   | NOR                                                                                                                                                                                       | MONT                                                                                                                                                                                                      | DRAWN                                                |                                   | NAME<br>JACN                                 | DATE<br>01/11/2024                       |
|   |                                                                                                                                                                                           | MONT<br>CONTENTS ARE THE PROPERTY                                                                                                                                                                         |                                                      | NSC                               |                                              | 01/11/2024<br>REV                        |
|   | THIS DOCUMENT AND ITS C                                                                                                                                                                   | CONTENTS ARE THE PROPERTY                                                                                                                                                                                 | CHECKED<br>PART No.                                  |                                   | JACN<br>G1122M60                             | 01/11/2024                               |
|   | THIS DOCUMENT AND ITS C<br>OF NO<br>THIS DOCUMENT CC<br>PROPRIETARY INFORMA                                                                                                               | CONTENTS ARE THE PROPERTY<br>ORMONT<br>ONTAINS CONFIDENTIAL<br>TION. THE REPRODUCTION,                                                                                                                    | CHECKED<br>PART No.<br>TITLE                         | G                                 | JACN                                         | 01/11/2024<br>REV<br>-                   |
|   | THIS DOCUMENT AND ITS C<br>OF NO<br>THIS DOCUMENT CC<br>PROPRIETARY INFORMA<br>DISTRIBUTION, UTILISATIC<br>OF THIS DOCUMENT OR A                                                          | CONTENTS ARE THE PROPERTY<br>ORMONT<br>INTAINS CONFIDENTIAL<br>ITION. THE REPRODUCTION,<br>ON OR THE COMMUNICATION<br>NY PART THEREOF, WITHOUT                                                            | CHECKED<br>PART No.<br>TITLE<br>TOLER                | G,<br>ANCES                       | JACN<br>C1122M60<br>AS SPRING<br>THIRD ANGLE | 01/11/2024<br>REV                        |
|   | THIS DOCUMENT AND ITS C<br>OF NO<br>THIS DOCUMENT CC<br>PROPRIETARY INFORMA<br>DISTRIBUTION, UTILISATIC<br>OF THIS DOCUMENT OR A                                                          | CONTENTS ARE THE PROPERTY<br>ORMONT<br>ONTAINS CONFIDENTIAL<br>TION. THE REPRODUCTION,<br>ON OR THE COMMUNICATION                                                                                         | CHECKED<br>PART No.<br>TITLE<br>TOLER<br>X.X         | G/<br>ANCES<br>± 0.060            | JACN<br>G1122M60<br>AS SPRING                | 01/11/2024<br>REV<br>-<br>SCALE          |
|   | THIS DOCUMENT AND ITS C<br>OF NO<br>THIS DOCUMENT CC<br>PROPRIETARY INFORMA<br>DISTRIBUTION, UTILISATIC<br>OF THIS DOCUMENT OR A<br>EXPRESS AUTHORISATIC                                  | CONTENTS ARE THE PROPERTY<br>ORMONT<br>INTAINS CONFIDENTIAL<br>ITION. THE REPRODUCTION,<br>ON OR THE COMMUNICATION<br>NY PART THEREOF, WITHOUT                                                            | CHECKED<br>PART No.<br>TITLE<br>TOLER<br>X.X<br>X.XX | G,<br>ANCES                       | JACN<br>C1122M60<br>AS SPRING<br>THIRD ANGLE | 01/11/2024<br>REV<br>-<br>SCALE<br>N.T.S |
|   | THIS DOCUMENT AND ITS C<br>OF NO<br>THIS DOCUMENT CC<br>PROPRIETARY INFORMA<br>DISTRIBUTION, UTILISATIC<br>OF THIS DOCUMENT OR A<br>EXPRESS AUTHORISATIC<br>REMOVE ALL<br>BURRS AND BREAK | CONTENTS ARE THE PROPERTY<br>ORMONT<br>INTAINS CONFIDENTIAL<br>ATION. THE REPRODUCTION,<br>ON OR THE COMMUNICATION<br>NY PART THEREOF, WITHOUT<br>ON IS STRICTLY FORBIDDEN.<br>ALL DIMENSIONS ARE<br>DUAL | CHECKED<br>PART No.<br>TITLE<br>TOLER<br>X.X         | G/<br>ANCES<br>± 0.060            | JACN<br>C1122M60<br>AS SPRING<br>THIRD ANGLE | 01/11/2024<br>REV<br>-<br>SCALE          |
|   | THIS DOCUMENT AND ITS C<br>OF NO<br>THIS DOCUMENT CC<br>PROPRIETARY INFORMA<br>DISTRIBUTION, UTILISATIC<br>OF THIS DOCUMENT OR A<br>EXPRESS AUTHORISATIC                                  | CONTENTS ARE THE PROPERTY<br>ORMONT<br>INTAINS CONFIDENTIAL<br>ITION. THE REPRODUCTION,<br>ON OR THE COMMUNICATION<br>NY PART THEREOF, WITHOUT<br>ON IS STRICTLY FORBIDDEN.                               | CHECKED<br>PART No.<br>TITLE<br>TOLER<br>X.X<br>X.XX | G/<br>ANCES<br>± 0.060<br>± 0.030 | JACN<br>C1122M60<br>AS SPRING<br>THIRD ANGLE | 01/11/2024<br>REV<br>-<br>SCALE<br>N.T.S |