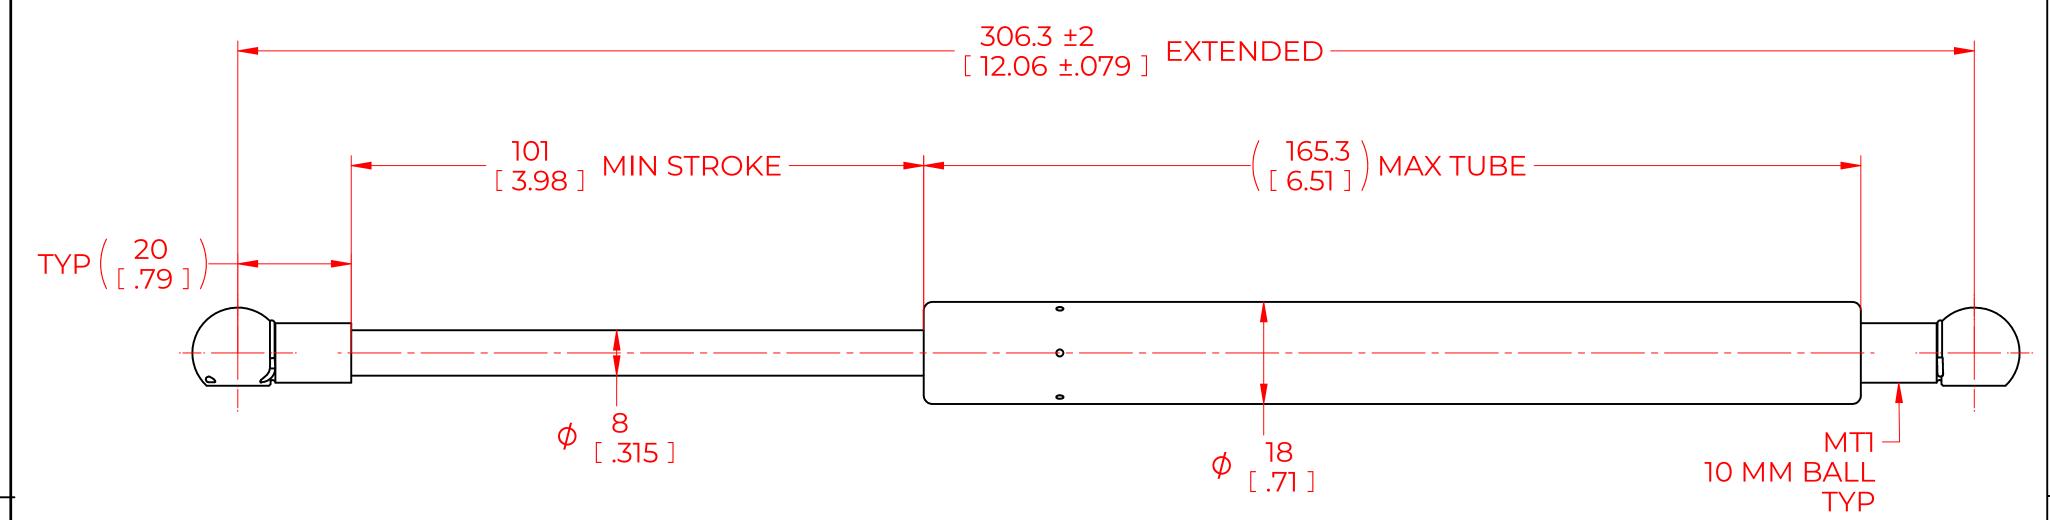

## NOTES:

- 1) MATERIAL: CYLINDER STEEL, BLACK PAINT / ROD STEEL BLACK NITRIDE.
- 2) OPERATING TEMPERATURE: -40°C TO +80°C.
- 3) STANDARD PART IDENTIFICATION TO INCLUDE PART NUMBER, DATE CODE AND WARNING MESSAGE. LABEL NOT TO BE REMOVED
- 4) GAS SPRING IS SUGGESTED TO BE MOUNTED SHAFT DOWN (ROD DOWN) FOR MAXIMUM PERFORMANCE.
- 5) END FITTINGS TO BE ORIENTED AS SHOWN ±5°.
- 6) GAS SPRINGS WILL BE SEALED IN CLEAR PLASTIC BAGS TO AVOID DAMAGE, DUST, OR OTHER FOREIGN OBJECTS.
- 7) GAS SPRING TO BE ASSEMBLED WITH END FITTINGS COMPLETELY FASTENED.
- 8) GREASE TO BE INCLUDED INSIDE THE BALL SOCKET OF THE END FITTINGS.