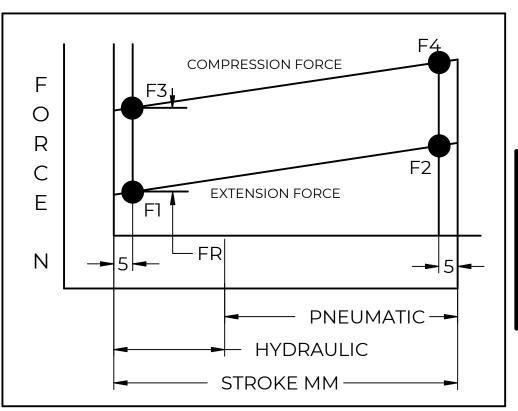

| REVISION HISTORY |             |      |          |  |  |
|------------------|-------------|------|----------|--|--|
| REV              | DESCRIPTION | DATE | APPROVED |  |  |

| FORCES (STATICALLY MEASURED)                    |      |  |  |  |
|-------------------------------------------------|------|--|--|--|
| FI                                              | (F2) |  |  |  |
| 40 LBS (178 N) <sup>+ 10%</sup> <sub>- 5%</sub> | -    |  |  |  |
|                                                 |      |  |  |  |