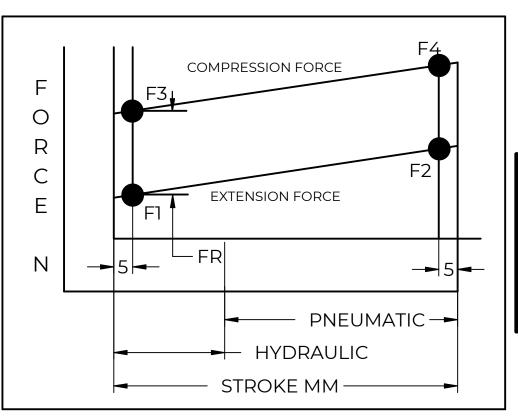

| REVISION HISTORY |             |      |          |  |  |
|------------------|-------------|------|----------|--|--|
| REV              | DESCRIPTION | DATE | APPROVED |  |  |

| FORCES (STATICALLY MEASURED) |      |  |  |  |  |
|------------------------------|------|--|--|--|--|
| Fl                           | (F2) |  |  |  |  |
| 15 LBS (67 N) + 25N -10N     | -    |  |  |  |  |