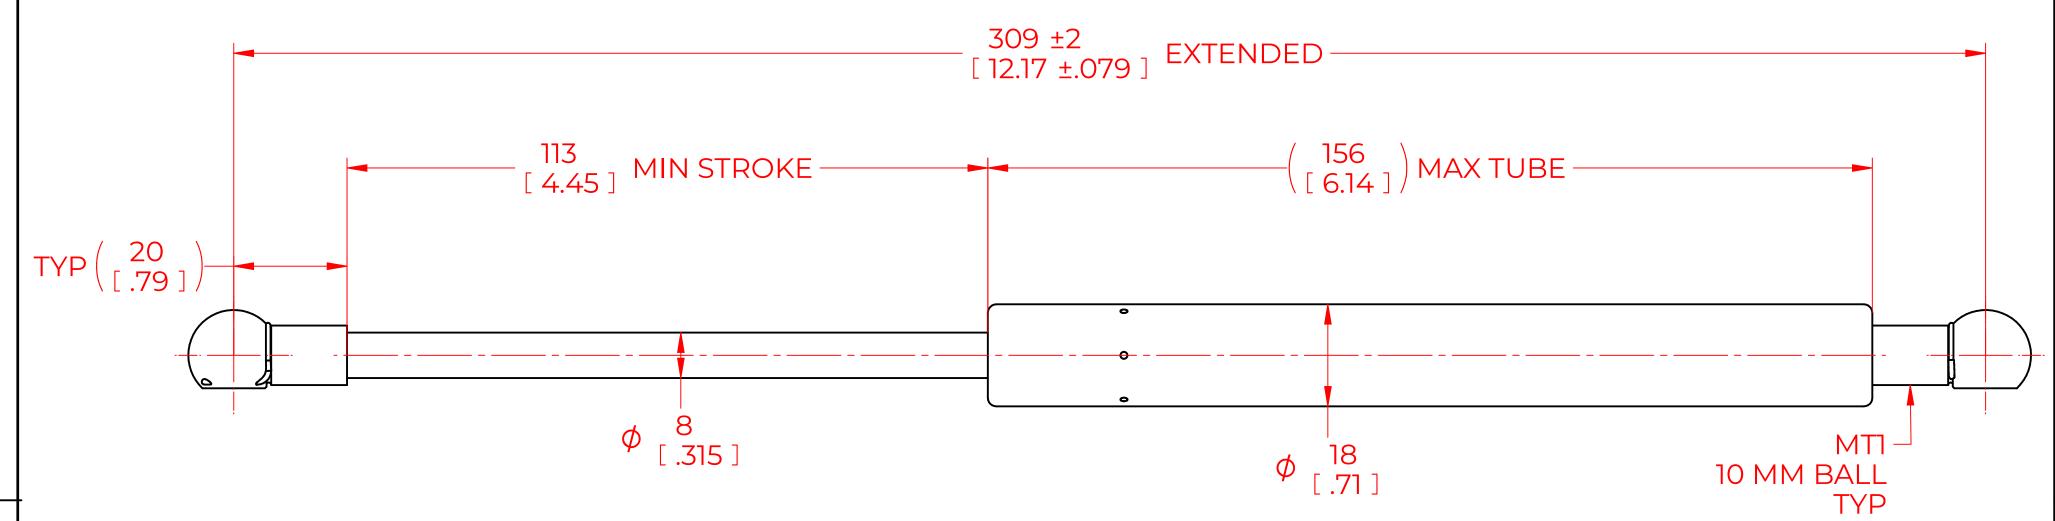

## NOTES:

- 1) MATERIAL: CYLINDER STEEL, BLACK PAINT / ROD STEEL BLACK NITRIDE.
- 2) OPERATING TEMPERATURE: -40°C TO +80°C.
- 3) STANDARD PART IDENTIFICATION TO INCLUDE PART NUMBER, DATE CODE AND WARNING MESSAGE. LABEL NOT TO BE REMOVED
- 4) GAS SPRING IS SUGGESTED TO BE MOUNTED SHAFT DOWN (ROD DOWN) FOR MAXIMUM PERFORMANCE.
- 5) END FITTINGS TO BE ORIENTED AS SHOWN ±5°.
- 6) GAS SPRINGS WILL BE SEALED IN CLEAR PLASTIC BAGS TO AVOID DAMAGE, DUST, OR OTHER FOREIGN OBJECTS.
- 7) GAS SPRING TO BE ASSEMBLED WITH END FITTINGS COMPLETELY FASTENED.
- 8) GREASE TO BE INCLUDED INSIDE THE BALL SOCKET OF THE END FITTINGS.