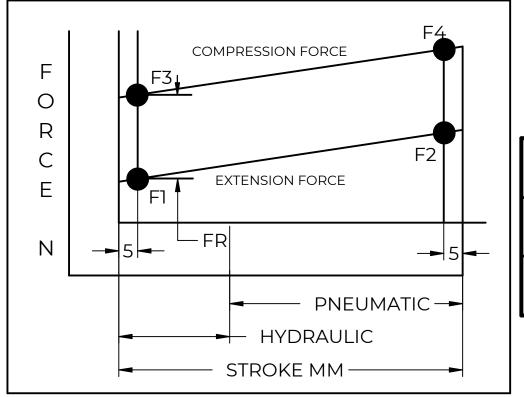

| FORCES (STATICALLY MEASURED)                    |      |  |  |  |
|-------------------------------------------------|------|--|--|--|
| Fl                                              | (F2) |  |  |  |
| 150 LBS (667 N) <sup>+ 7%</sup> <sub>- 5%</sub> | -    |  |  |  |
|                                                 |      |  |  |  |