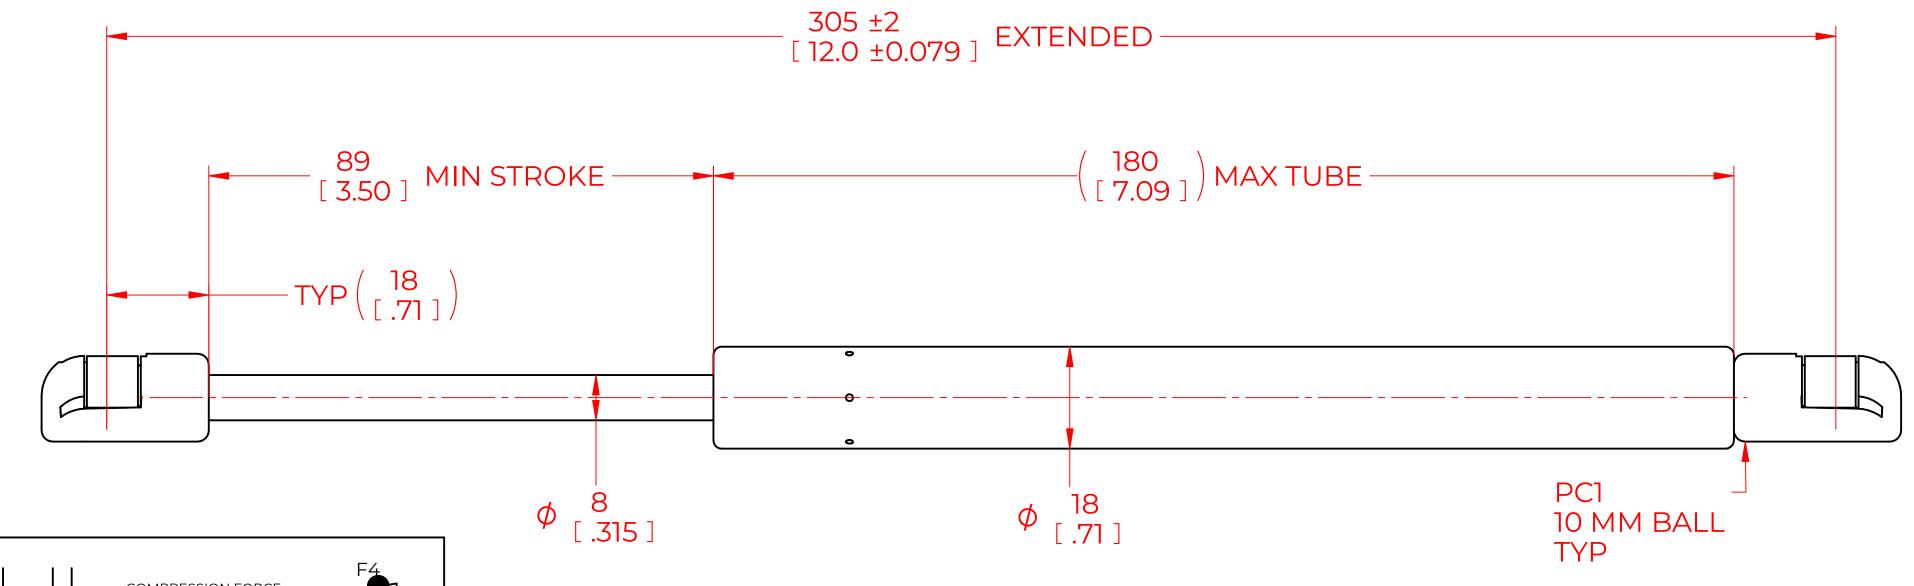

## NOTES:

- 1) MATERIAL: CYLINDER STEEL, BLACK PAINT / ROD STEEL BLACK NITRIDE.
- 2) OPERATING TEMPERATURE: -40°C TO +80°C.
- 3) STANDARD PART IDENTIFICATION TO INCLUDE PART NUMBER, DATE CODE AND WARNING MESSAGE. LABEL NOT TO BE REMOVED
- 4) GAS SPRING IS SUGGESTED TO BE MOUNTED SHAFT DOWN (ROD DOWN) FOR MAXIMUM PERFORMANCE.
- 5) END FITTINGS TO BE ORIENTED AS SHOWN ±5°.
- 6) GAS SPRINGS WILL BE SEALED IN CLEAR PLASTIC BAGS TO AVOID DAMAGE, DUST, OR OTHER FOREIGN OBJECTS.
- 7) GAS SPRING TO BE ASSEMBLED WITH END FITTINGS COMPLETELY FASTENED.
- 8) GREASE TO BE INCLUDED INSIDE THE BALL SOCKET OF THE END FITTINGS.

| NORMONT                                                                                                                                                                                                                                                                             |                                                       |                  | NAME            |                | DATE |            |
|-------------------------------------------------------------------------------------------------------------------------------------------------------------------------------------------------------------------------------------------------------------------------------------|-------------------------------------------------------|------------------|-----------------|----------------|------|------------|
|                                                                                                                                                                                                                                                                                     |                                                       | DRAWN<br>CHECKED |                 | JACN           |      | 01/11/2024 |
| THIS DOCUMENT AND ITS CONTENTS ARE THE PROPERTY OF NORMONT THIS DOCUMENT CONTAINS CONFIDENTIAL PROPRIETARY INFORMATION. THE REPRODUCTION, DISTRIBUTION, UTILISATION OR THE COMMUNICATION OF THIS DOCUMENT OR ANY PART THEREOF, WITHOUT EXPRESS AUTHORISATION IS STRICTLY FORBIDDEN. |                                                       | PART No.         | NSG12           | ISG1200M150PC1 |      | REV<br>-   |
|                                                                                                                                                                                                                                                                                     |                                                       | TITLE            | ITLE GAS SPRING |                |      |            |
|                                                                                                                                                                                                                                                                                     |                                                       | TOLERANCES       |                 | THIRD ANGLE    |      | SCALE      |
|                                                                                                                                                                                                                                                                                     |                                                       | X.X              | ± 0.060         | PROJECTION     |      | N.T.S.     |
| REMOVE ALL<br>BURRS AND BREAK<br>ALL SHARP<br>EDGES                                                                                                                                                                                                                                 | ALL DIMENSIONS ARE  DUAL  UNLESS OTHERWISE  SPECIFIED | X.XX             | ± 0.030         |                | 1    |            |
|                                                                                                                                                                                                                                                                                     |                                                       | X.XXX            | ± 0.010         |                |      | SIZE       |
|                                                                                                                                                                                                                                                                                     |                                                       | ANGLES           | ± 1°            |                |      | C          |
|                                                                                                                                                                                                                                                                                     |                                                       | HOLES            | ± 0.005         | SHEET 1 OF 1   |      |            |