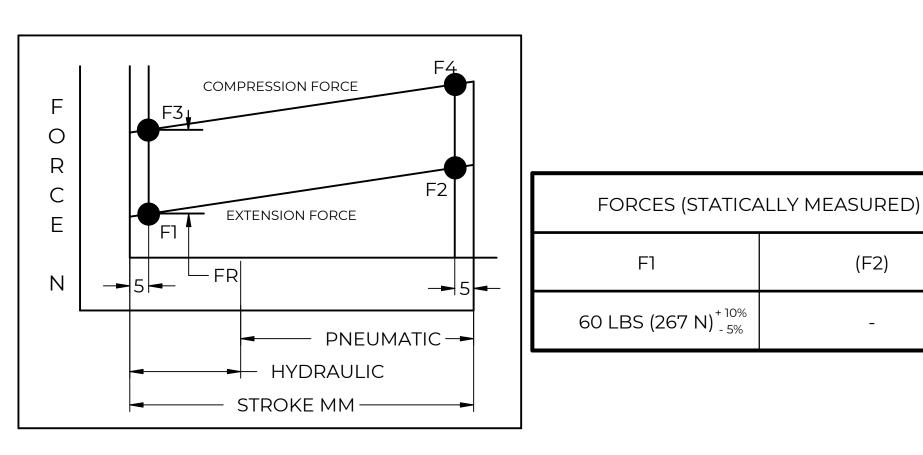

## NOTES:

- 1) MATERIAL: CYLINDER STEEL, BLACK PAINT / ROD STEEL BLACK NITRIDE.
- 2) OPERATING TEMPERATURE: -40°C TO +80°C.
- 3) STANDARD PART IDENTIFICATION TO INCLUDE PART NUMBER, DATE CODE AND WARNING MESSAGE. LABEL NOT TO BE REMOVED.
- 4) GAS SPRING IS SUGGESTED TO BE MOUNTED SHAFT DOWN (ROD DOWN) FOR MAXIMUM PERFORMANCE.
- 5) END FITTINGS TO BE ORIENTED AS SHOWN ±5°.
- 6) GAS SPRINGS WILL BE SEALED IN CLEAR PLASTIC BAGS TO AVOID DAMAGE, DUST, OR OTHER FOREIGN OBJECTS.
- 7) GAS SPRING TO BE ASSEMBLED WITH END FITTINGS COMPLETELY FASTENED.
- 8) GREASE TO BE INCLUDED INSIDE THE BALL SOCKET OF THE END FITTINGS.