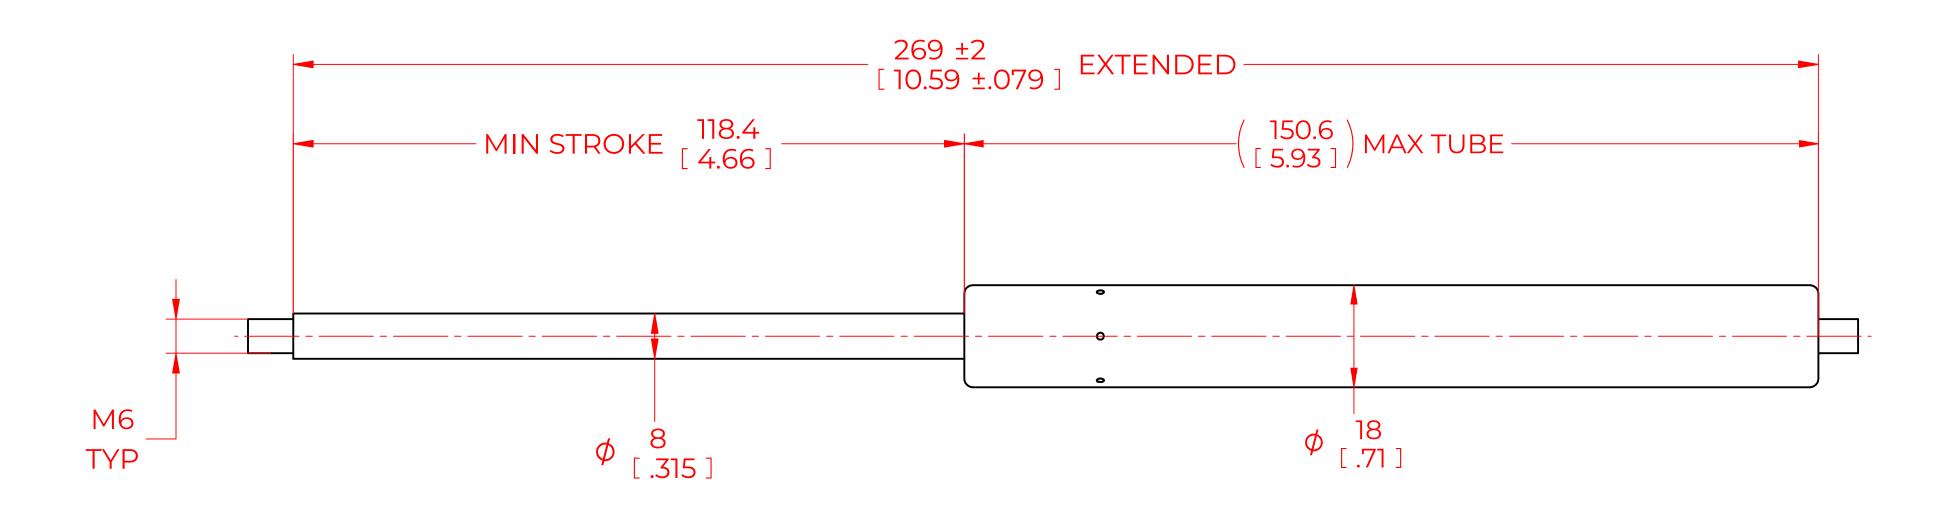

## NOTES:

- 1) MATERIAL: CYLINDER STEEL, BLACK PAINT / ROD STEEL BLACK NITRIDE.
- 2) OPERATING TEMPERATURE: -40°C TO +80°C.
- 3) STANDARD PART IDENTIFICATION TO INCLUDE PART NUMBER, DATE CODE AND WARNING MESSAGE. LABEL NOT TO BE REMOVED.
- 4) GAS SPRING IS SUGGESTED TO BE MOUNTED SHAFT DOWN (ROD DOWN) FOR MAXIMUM PERFORMANCE.
- 5) END FITTINGS TO BE ORIENTED AS SHOWN ±5°.
- 6) GAS SPRINGS WILL BE SEALED IN CLEAR PLASTIC BAGS TO AVOID DAMAGE, DUST, OR OTHER FOREIGN OBJECTS.
- 7) GAS SPRING TO BE ASSEMBLED WITH END FITTINGS COMPLETELY FASTENED.
- 8) GREASE TO BE INCLUDED INSIDE THE BALL SOCKET OF THE END FITTINGS.