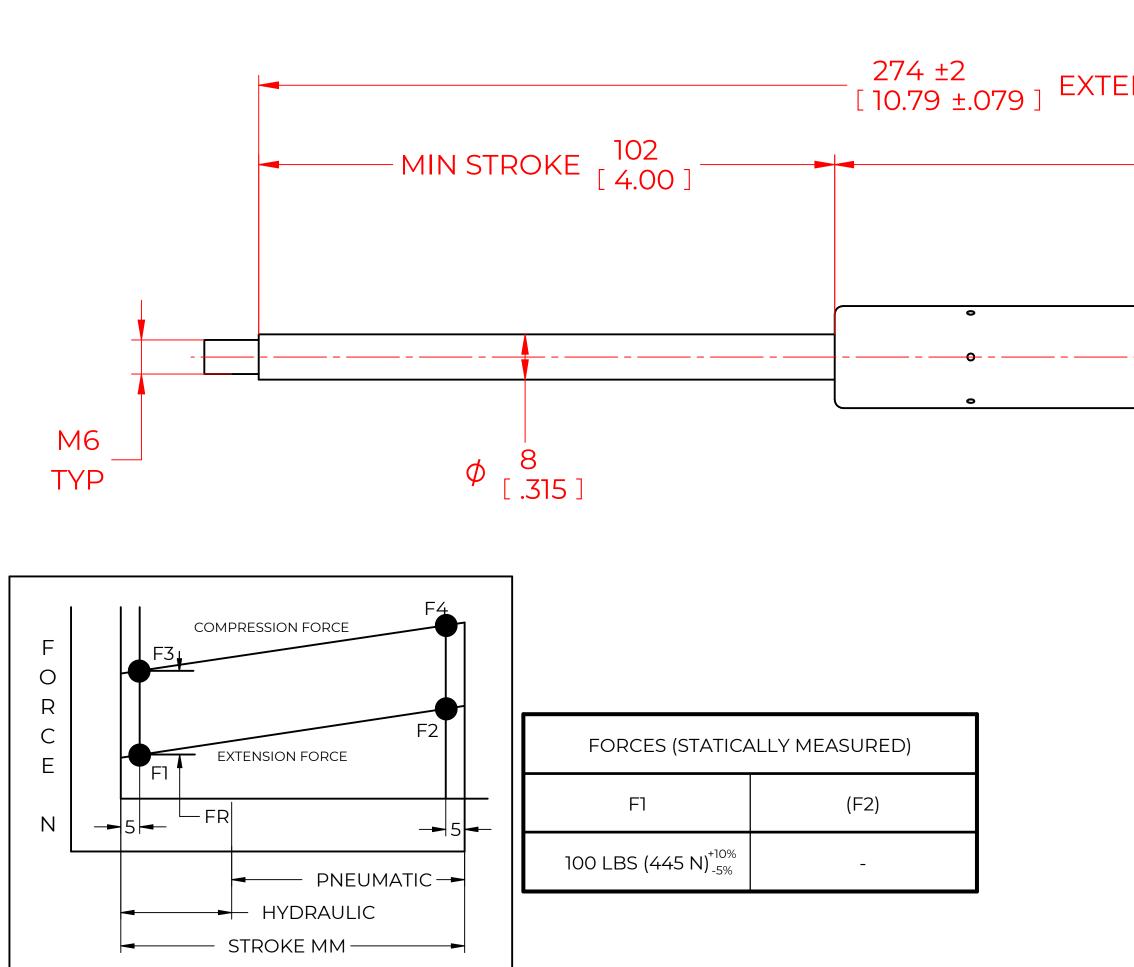

7) GAS SPRING TO BE ASSEMBLED WITH END FITTINGS COMPLETELY FASTENED.

8) GREASE TO BE INCLUDED INSIDE THE BALL SOCKET OF THE END FITTINGS.

|   |                                                                                                                                                                        | REVISION HISTORY                                                                                                                                                          |                                                      |                                   |                                              |                                          |
|---|------------------------------------------------------------------------------------------------------------------------------------------------------------------------|---------------------------------------------------------------------------------------------------------------------------------------------------------------------------|------------------------------------------------------|-----------------------------------|----------------------------------------------|------------------------------------------|
|   | F                                                                                                                                                                      | REV DESC                                                                                                                                                                  | RIPTION                                              |                                   | DATE                                         | APPROVED                                 |
|   |                                                                                                                                                                        |                                                                                                                                                                           |                                                      |                                   |                                              |                                          |
|   |                                                                                                                                                                        |                                                                                                                                                                           |                                                      |                                   |                                              |                                          |
|   |                                                                                                                                                                        |                                                                                                                                                                           |                                                      |                                   |                                              |                                          |
|   |                                                                                                                                                                        |                                                                                                                                                                           |                                                      |                                   |                                              |                                          |
|   |                                                                                                                                                                        |                                                                                                                                                                           |                                                      |                                   |                                              |                                          |
| N | DED                                                                                                                                                                    |                                                                                                                                                                           |                                                      |                                   |                                              |                                          |
|   |                                                                                                                                                                        |                                                                                                                                                                           |                                                      |                                   |                                              |                                          |
|   | -( 172<br>[ 6.79 ] ) MAX                                                                                                                                               | TUBE                                                                                                                                                                      |                                                      |                                   |                                              |                                          |
|   |                                                                                                                                                                        |                                                                                                                                                                           |                                                      |                                   |                                              |                                          |
|   |                                                                                                                                                                        |                                                                                                                                                                           |                                                      |                                   |                                              |                                          |
|   |                                                                                                                                                                        |                                                                                                                                                                           |                                                      |                                   |                                              |                                          |
| _ |                                                                                                                                                                        | L                                                                                                                                                                         |                                                      |                                   |                                              |                                          |
|   |                                                                                                                                                                        |                                                                                                                                                                           |                                                      |                                   |                                              |                                          |
|   |                                                                                                                                                                        |                                                                                                                                                                           |                                                      |                                   |                                              |                                          |
|   | $\phi_{[}$                                                                                                                                                             | 18<br>71 ]                                                                                                                                                                |                                                      |                                   |                                              |                                          |
|   | L                                                                                                                                                                      | • • • •                                                                                                                                                                   |                                                      |                                   |                                              |                                          |
|   |                                                                                                                                                                        |                                                                                                                                                                           |                                                      |                                   |                                              |                                          |
|   |                                                                                                                                                                        |                                                                                                                                                                           |                                                      |                                   |                                              |                                          |
|   |                                                                                                                                                                        |                                                                                                                                                                           |                                                      |                                   |                                              |                                          |
|   |                                                                                                                                                                        |                                                                                                                                                                           |                                                      |                                   |                                              |                                          |
|   |                                                                                                                                                                        |                                                                                                                                                                           |                                                      |                                   |                                              |                                          |
|   |                                                                                                                                                                        |                                                                                                                                                                           |                                                      |                                   |                                              |                                          |
|   |                                                                                                                                                                        |                                                                                                                                                                           |                                                      |                                   |                                              |                                          |
|   |                                                                                                                                                                        |                                                                                                                                                                           |                                                      |                                   |                                              |                                          |
|   |                                                                                                                                                                        |                                                                                                                                                                           |                                                      |                                   |                                              |                                          |
|   |                                                                                                                                                                        |                                                                                                                                                                           |                                                      |                                   |                                              |                                          |
|   |                                                                                                                                                                        |                                                                                                                                                                           |                                                      |                                   | ΝΔΜΕ                                         | DATE                                     |
|   | NORI                                                                                                                                                                   | MONT                                                                                                                                                                      | DRAWN                                                |                                   | NAME<br>JACN                                 | DATE<br>01/17/2024                       |
|   |                                                                                                                                                                        | MONT                                                                                                                                                                      | CHECKED                                              |                                   | JACN                                         | 01/17/2024                               |
|   | THIS DOCUMENT AND ITS C                                                                                                                                                | ONTENTS ARE THE PROPERTY<br>DRMONT                                                                                                                                        | CHECKED<br>PART No.                                  |                                   | JACN<br>1221M100                             |                                          |
|   | THIS DOCUMENT AND ITS C<br>OF NO<br>THIS DOCUMENT CO<br>PROPRIETARY INFORMA                                                                                            | ONTENTS ARE THE PROPERTY<br>DRMONT<br>INTAINS CONFIDENTIAL<br>TION. THE REPRODUCTION,                                                                                     | CHECKED<br>PART No.<br>TITLE                         | GA                                | JACN                                         | 01/17/2024<br>REV<br>-                   |
|   | THIS DOCUMENT AND ITS C<br>OF NO<br>THIS DOCUMENT CO<br>PROPRIETARY INFORMA<br>DISTRIBUTION, UTILISATIC<br>OF THIS DOCUMENT OR A                                       | ONTENTS ARE THE PROPERTY<br>DRMONT<br>INTAINS CONFIDENTIAL                                                                                                                | CHECKED<br>PART No.<br>TITLE<br>TOLER                | GA<br>ANCES                       | JACN<br>1221M100                             | 01/17/2024<br>REV<br>-<br>SCALE          |
|   | THIS DOCUMENT AND ITS C<br>OF NO<br>THIS DOCUMENT CO<br>PROPRIETARY INFORMA<br>DISTRIBUTION, UTILISATIC<br>OF THIS DOCUMENT OR A                                       | ONTENTS ARE THE PROPERTY<br>ORMONT<br>INTAINS CONFIDENTIAL<br>TION. THE REPRODUCTION,<br>ON OR THE COMMUNICATION<br>NY PART THEREOF, WITHOUT                              | CHECKED<br>PART No.<br>TITLE<br>TOLER<br>X.X         | GA                                | JACN<br>1221M100<br>AS SPRING<br>THIRD ANGLE | 01/17/2024<br>REV<br>-<br>SCALE          |
|   | THIS DOCUMENT AND ITS C<br>OF NO<br>THIS DOCUMENT CO<br>PROPRIETARY INFORMA<br>DISTRIBUTION, UTILISATIC<br>OF THIS DOCUMENT OR A<br>EXPRESS AUTHORISATIC<br>REMOVE ALL | ONTENTS ARE THE PROPERTY<br>ORMONT<br>INTAINS CONFIDENTIAL<br>TION. THE REPRODUCTION,<br>ON OR THE COMMUNICATION<br>NY PART THEREOF, WITHOUT<br>ON IS STRICTLY FORBIDDEN. | CHECKED<br>PART No.<br>TITLE<br>TOLER                | GA<br>ANCES<br>± 0.060            | JACN<br>1221M100<br>AS SPRING<br>THIRD ANGLE | 01/17/2024<br>REV<br>-<br>SCALE          |
|   | THIS DOCUMENT AND ITS C<br>OF NO<br>THIS DOCUMENT CO<br>PROPRIETARY INFORMA<br>DISTRIBUTION, UTILISATIC<br>OF THIS DOCUMENT OR A<br>EXPRESS AUTHORISATIC               | ONTENTS ARE THE PROPERTY<br>DRMONT<br>INTAINS CONFIDENTIAL<br>TION. THE REPRODUCTION,<br>DN OR THE COMMUNICATION<br>NY PART THEREOF, WITHOUT<br>DN IS STRICTLY FORBIDDEN. | CHECKED<br>PART No.<br>TITLE<br>TOLER<br>X.X<br>X.XX | GA<br>ANCES<br>± 0.060<br>± 0.030 | JACN<br>1221M100<br>AS SPRING<br>THIRD ANGLE | OI/I7/2024<br>REV<br>-<br>SCALE<br>N.T.S |