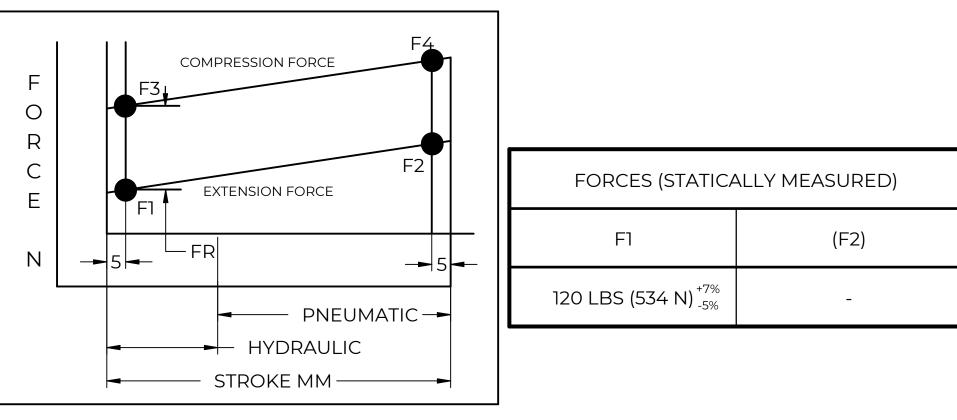

## NOTES:

- 1) MATERIAL: CYLINDER STEEL, BLACK PAINT / ROD STEEL BLACK NITRIDE.
- 2) OPERATING TEMPERATURE: -40°C TO +80°C.
- 3) STANDARD PART IDENTIFICATION TO INCLUDE PART NUMBER, DATE CODE AND WARNING MESSAGE. LABEL NOT TO BE REMOVED.
- 4) GAS SPRING IS SUGGESTED TO BE MOUNTED SHAFT DOWN (ROD DOWN) FOR MAXIMUM PERFORMANCE.
- 5) END FITTINGS TO BE ORIENTED AS SHOWN ±5°.
- 6) GAS SPRINGS WILL BE SEALED IN CLEAR PLASTIC BAGS TO AVOID DAMAGE, DUST, OR OTHER FOREIGN OBJECTS.
- 7) GAS SPRING TO BE ASSEMBLED WITH END FITTINGS COMPLETELY FASTENED.
- 8) GREASE TO BE INCLUDED INSIDE THE BALL SOCKET OF THE END FITTINGS.