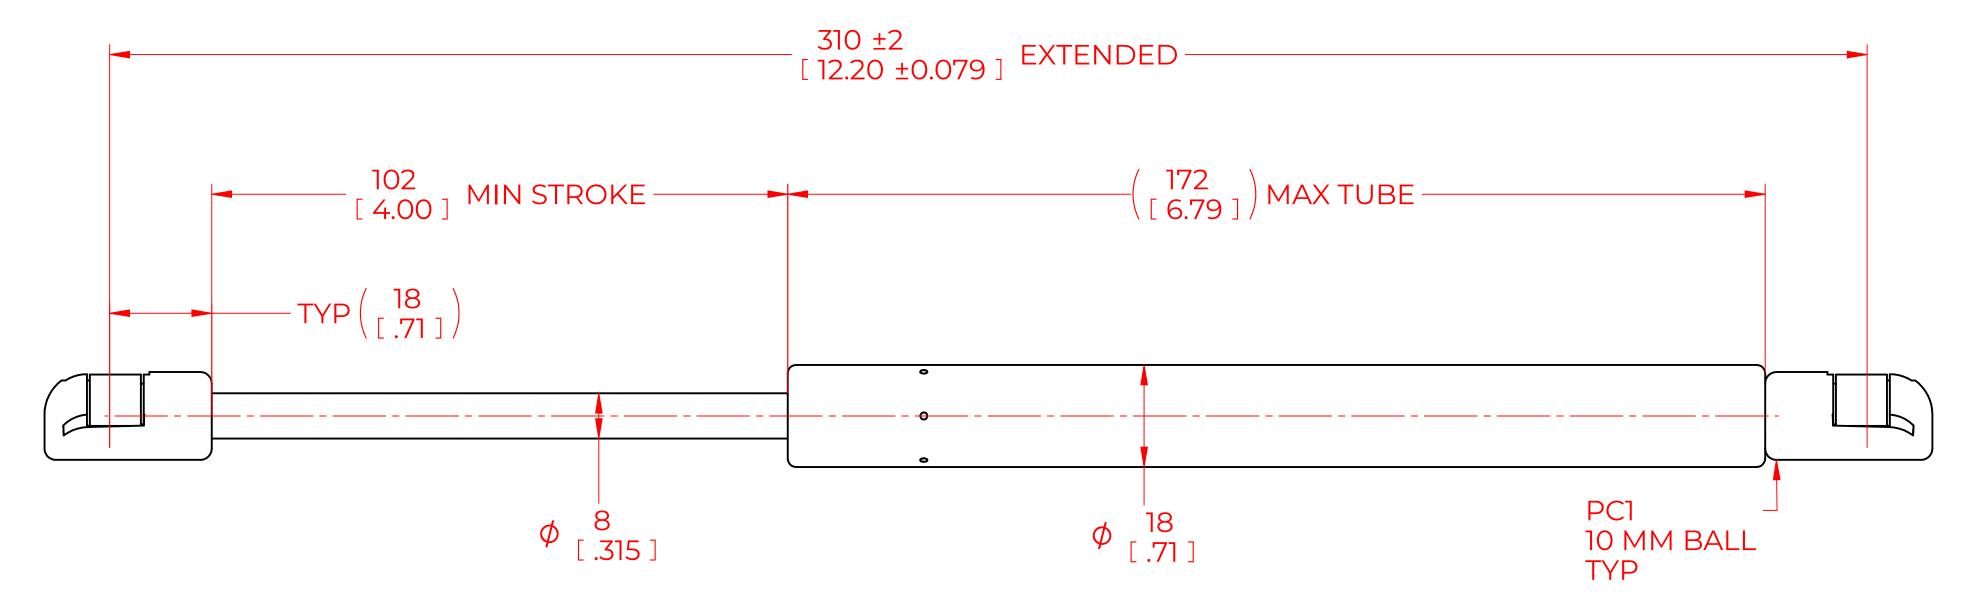

## NOTES:

- 1) MATERIAL: CYLINDER STEEL, BLACK PAINT / ROD STEEL BLACK NITRIDE.
- 2) OPERATING TEMPERATURE: -40°C TO +80°C.
- 3) STANDARD PART IDENTIFICATION TO INCLUDE PART NUMBER, DATE CODE AND WARNING MESSAGE. LABEL NOT TO BE REMOVED.
- 4) GAS SPRING IS SUGGESTED TO BE MOUNTED SHAFT DOWN (ROD DOWN) FOR MAXIMUM PERFORMANCE.
- 5) END FITTINGS TO BE ORIENTED AS SHOWN ±5°.
- 6) GAS SPRINGS WILL BE SEALED IN CLEAR PLASTIC BAGS TO AVOID DAMAGE, DUST, OR OTHER FOREIGN OBJECTS.
- 7) GAS SPRING TO BE ASSEMBLED WITH END FITTINGS COMPLETELY FASTENED.
- 8) GREASE TO BE INCLUDED INSIDE THE BALL SOCKET OF THE END FITTINGS.