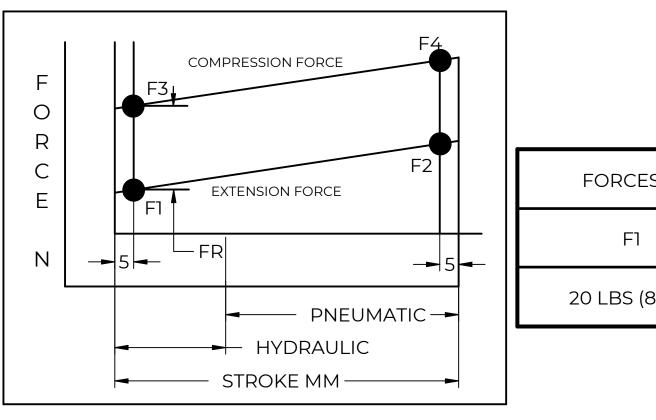

| REVISION HISTORY |             |      |          |  |  |
|------------------|-------------|------|----------|--|--|
| REV              | DESCRIPTION | DATE | APPROVED |  |  |

| FORCES (STATICALLY MEASURED) |      |  |  |  |  |
|------------------------------|------|--|--|--|--|
| FI                           | (F2) |  |  |  |  |
| 20 LBS (89 N) +25N -10N      | -    |  |  |  |  |
|                              |      |  |  |  |  |