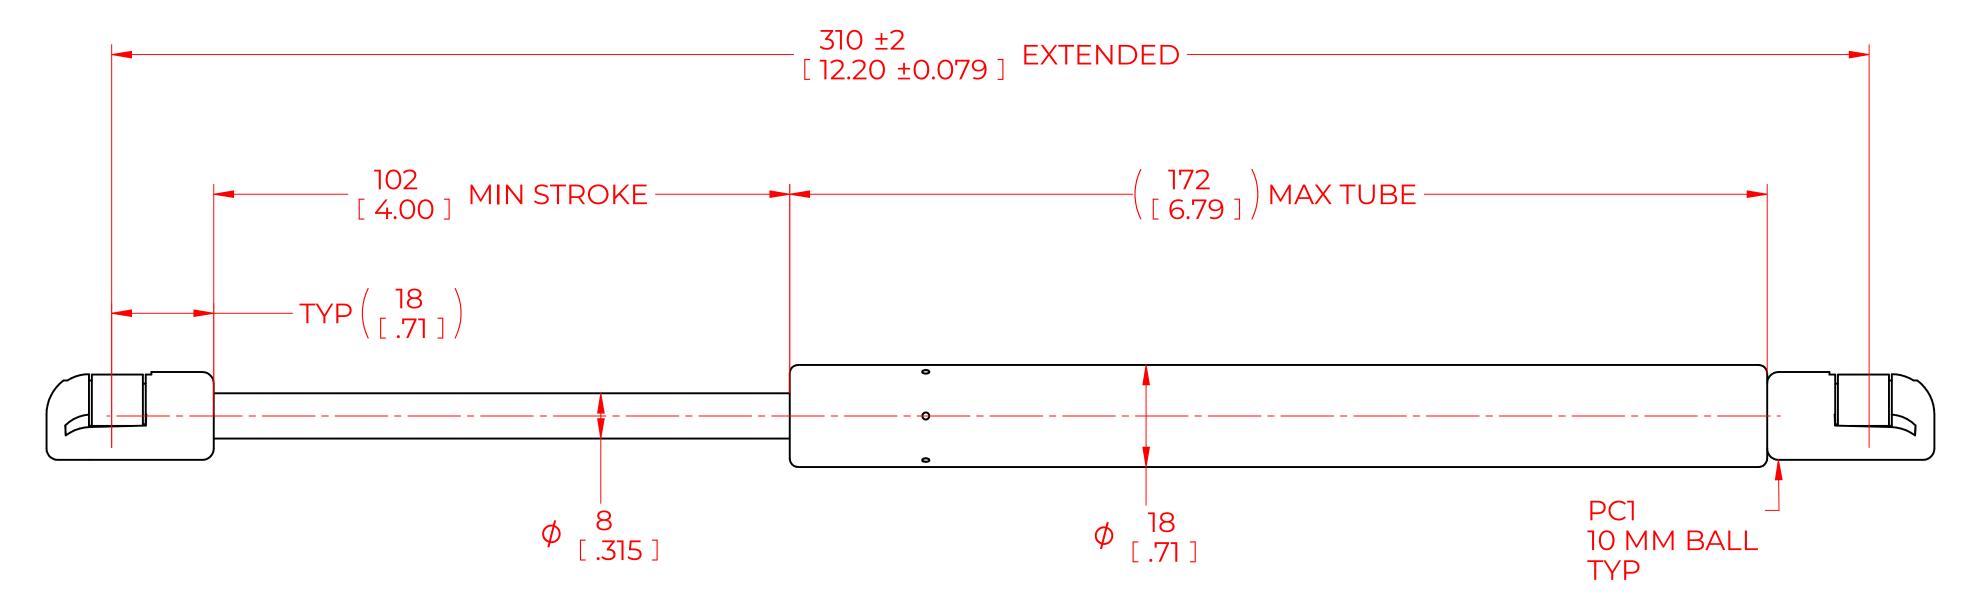

## NOTES:

- 1) MATERIAL: CYLINDER STEEL, BLACK PAINT / ROD STEEL BLACK NITRIDE.
- 2) OPERATING TEMPERATURE: -40°C TO +80°C.
- 3) STANDARD PART IDENTIFICATION TO INCLUDE PART NUMBER, DATE CODE AND WARNING MESSAGE. LABEL NOT TO BE REMOVED.
- 4) GAS SPRING IS SUGGESTED TO BE MOUNTED SHAFT DOWN (ROD DOWN) FOR MAXIMUM PERFORMANCE.
- 5) END FITTINGS TO BE ORIENTED AS SHOWN ±5°.
- 6) GAS SPRINGS WILL BE SEALED IN CLEAR PLASTIC BAGS TO AVOID DAMAGE, DUST, OR OTHER FOREIGN OBJECTS.
- 7) GAS SPRING TO BE ASSEMBLED WITH END FITTINGS COMPLETELY FASTENED.
- 8) GREASE TO BE INCLUDED INSIDE THE BALL SOCKET OF THE END FITTINGS.