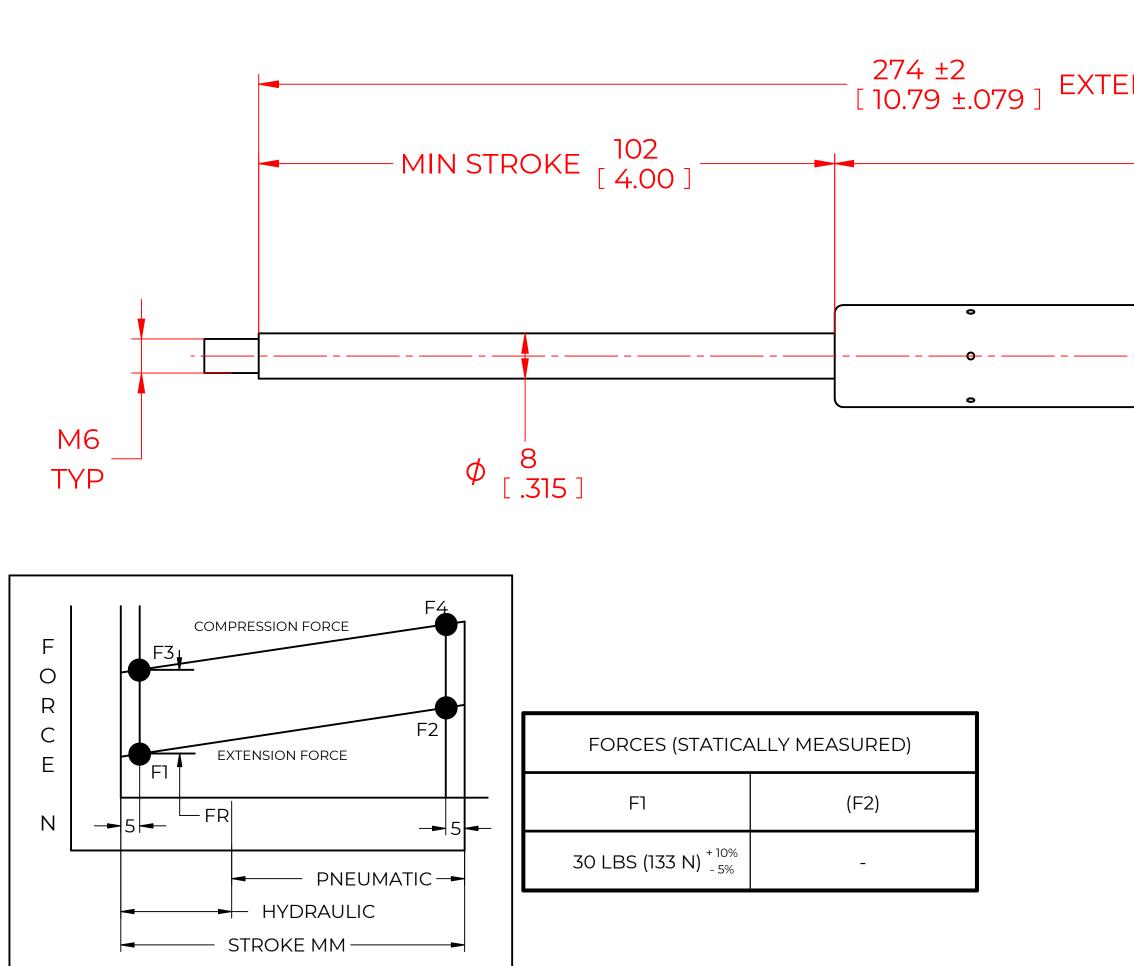

## <u>NOTES:</u>

1) MATERIAL: CYLINDER - STEEL, BLACK PAINT / ROD - STEEL BLACK NITRIDE.

2) OPERATING TEMPERATURE: -40°C TO +80°C.

3) STANDARD PART IDENTIFICATION TO INCLUDE PART NUMBER, DATE CODE AND WARNING MESSAGE. LABEL NOT TO BE REMOVED.

4) GAS SPRING IS SUGGESTED TO BE MOUNTED SHAFT DOWN (ROD DOWN) FOR MAXIMUM PERFORMANCE.

5) END FITTINGS TO BE ORIENTED AS SHOWN ±5°.

6) GAS SPRINGS WILL BE SEALED IN CLEAR PLASTIC BAGS TO AVOID DAMAGE, DUST, OR OTHER FOREIGN OBJECTS.

7) GAS SPRING TO BE ASSEMBLED WITH END FITTINGS COMPLETELY FASTENED.

8) GREASE TO BE INCLUDED INSIDE THE BALL SOCKET OF THE END FITTINGS.

|   |                                                                                                                                                                        | REVISION HISTORY                                                                                                                                                           |                                                       |                                   |                                              |                                          |
|---|------------------------------------------------------------------------------------------------------------------------------------------------------------------------|----------------------------------------------------------------------------------------------------------------------------------------------------------------------------|-------------------------------------------------------|-----------------------------------|----------------------------------------------|------------------------------------------|
|   | F                                                                                                                                                                      | REV DESC                                                                                                                                                                   | RIPTION                                               |                                   | DATE                                         | APPROVED                                 |
|   |                                                                                                                                                                        |                                                                                                                                                                            |                                                       |                                   |                                              |                                          |
|   |                                                                                                                                                                        |                                                                                                                                                                            |                                                       |                                   |                                              |                                          |
|   |                                                                                                                                                                        |                                                                                                                                                                            |                                                       |                                   |                                              |                                          |
|   |                                                                                                                                                                        |                                                                                                                                                                            |                                                       |                                   |                                              |                                          |
|   |                                                                                                                                                                        |                                                                                                                                                                            |                                                       |                                   |                                              |                                          |
| ٧ | DED                                                                                                                                                                    |                                                                                                                                                                            |                                                       |                                   |                                              |                                          |
|   |                                                                                                                                                                        |                                                                                                                                                                            |                                                       |                                   |                                              |                                          |
|   | -( 172<br>[ 6.79 ] ) MAX                                                                                                                                               | (TUBE ———                                                                                                                                                                  |                                                       |                                   |                                              |                                          |
|   |                                                                                                                                                                        |                                                                                                                                                                            |                                                       |                                   |                                              |                                          |
|   |                                                                                                                                                                        |                                                                                                                                                                            |                                                       |                                   |                                              |                                          |
| _ |                                                                                                                                                                        |                                                                                                                                                                            |                                                       |                                   |                                              |                                          |
| _ |                                                                                                                                                                        |                                                                                                                                                                            |                                                       |                                   |                                              |                                          |
|   |                                                                                                                                                                        |                                                                                                                                                                            |                                                       |                                   |                                              |                                          |
|   |                                                                                                                                                                        | 18                                                                                                                                                                         |                                                       |                                   |                                              |                                          |
|   | φ <sub>[</sub>                                                                                                                                                         | .71 ]                                                                                                                                                                      |                                                       |                                   |                                              |                                          |
|   |                                                                                                                                                                        |                                                                                                                                                                            |                                                       |                                   |                                              |                                          |
|   |                                                                                                                                                                        |                                                                                                                                                                            |                                                       |                                   |                                              |                                          |
|   |                                                                                                                                                                        |                                                                                                                                                                            |                                                       |                                   |                                              |                                          |
|   |                                                                                                                                                                        |                                                                                                                                                                            |                                                       |                                   |                                              |                                          |
|   |                                                                                                                                                                        |                                                                                                                                                                            |                                                       |                                   |                                              |                                          |
|   |                                                                                                                                                                        |                                                                                                                                                                            |                                                       |                                   |                                              |                                          |
|   |                                                                                                                                                                        |                                                                                                                                                                            |                                                       |                                   |                                              |                                          |
|   |                                                                                                                                                                        |                                                                                                                                                                            |                                                       |                                   |                                              |                                          |
|   |                                                                                                                                                                        |                                                                                                                                                                            |                                                       |                                   |                                              |                                          |
|   |                                                                                                                                                                        |                                                                                                                                                                            |                                                       |                                   |                                              |                                          |
|   |                                                                                                                                                                        |                                                                                                                                                                            |                                                       |                                   |                                              |                                          |
|   |                                                                                                                                                                        |                                                                                                                                                                            |                                                       |                                   | NAME                                         | DATE                                     |
|   | NOR                                                                                                                                                                    | MONT                                                                                                                                                                       | DRAWN                                                 |                                   | NAME<br>JACN                                 |                                          |
|   |                                                                                                                                                                        |                                                                                                                                                                            | DRAWN<br>CHECKED<br>PART No.                          | NSC                               | JACN                                         | _                                        |
|   | THIS DOCUMENT AND ITS C                                                                                                                                                | <b>MONT</b><br>CONTENTS ARE THE PROPERTY<br>DRMONT<br>ONTAINS CONFIDENTIAL                                                                                                 | CHECKED                                               |                                   | JACN<br>51221M30                             | 01/17/2024                               |
|   | THIS DOCUMENT AND ITS C<br>OF NO<br>THIS DOCUMENT CC<br>PROPRIETARY INFORMA<br>DISTRIBUTION, UTILISATIC                                                                | CONTENTS ARE THE PROPERTY<br>DRMONT<br>INTAINS CONFIDENTIAL<br>TION. THE REPRODUCTION,<br>DN OR THE COMMUNICATION                                                          | CHECKED<br>PART No.                                   | GA                                | JACN<br>G1221M30<br>AS SPRING                | 01/17/2024<br>REV<br>-                   |
|   | THIS DOCUMENT AND ITS C<br>OF NO<br>THIS DOCUMENT CC<br>PROPRIETARY INFORMA<br>DISTRIBUTION, UTILISATIC<br>OF THIS DOCUMENT OR A                                       | CONTENTS ARE THE PROPERTY<br>DRMONT<br>INTAINS CONFIDENTIAL<br>TION. THE REPRODUCTION,                                                                                     | CHECKED<br>PART No.<br>TITLE                          | GA                                | JACN<br>51221M30                             | 01/17/2024<br>REV<br>-<br>SCALE          |
|   | THIS DOCUMENT AND ITS C<br>OF NO<br>THIS DOCUMENT CC<br>PROPRIETARY INFORMA<br>DISTRIBUTION, UTILISATIC<br>OF THIS DOCUMENT OR A                                       | CONTENTS ARE THE PROPERTY<br>DRMONT<br>INTAINS CONFIDENTIAL<br>TION. THE REPRODUCTION,<br>DN OR THE COMMUNICATION<br>NY PART THEREOF, WITHOUT<br>DN IS STRICTLY FORBIDDEN. | CHECKED<br>PART No.<br>TITLE<br>TOLER                 | GA<br>ANCES                       | JACN<br>51221M30<br>AS SPRING<br>THIRD ANGLE | 01/17/2024<br>REV<br>-<br>SCALE          |
|   | THIS DOCUMENT AND ITS C<br>OF NO<br>THIS DOCUMENT CC<br>PROPRIETARY INFORMA<br>DISTRIBUTION, UTILISATIC<br>OF THIS DOCUMENT OR A                                       | CONTENTS ARE THE PROPERTY<br>DRMONT<br>INTAINS CONFIDENTIAL<br>TION. THE REPRODUCTION,<br>DN OR THE COMMUNICATION<br>NY PART THEREOF, WITHOUT<br>DN IS STRICTLY FORBIDDEN. | CHECKED<br>PART No.<br>TITLE<br>TOLER.<br>X.X         | GA<br>ANCES<br>± 0.060            | JACN<br>51221M30<br>AS SPRING<br>THIRD ANGLE | 01/17/2024<br>REV<br>-<br>SCALE          |
|   | THIS DOCUMENT AND ITS C<br>OF NO<br>THIS DOCUMENT CC<br>PROPRIETARY INFORMA<br>DISTRIBUTION, UTILISATIC<br>OF THIS DOCUMENT OR A<br>EXPRESS AUTHORISATIC<br>REMOVE ALL | CONTENTS ARE THE PROPERTY<br>DRMONT<br>INTAINS CONFIDENTIAL<br>TION. THE REPRODUCTION,<br>DN OR THE COMMUNICATION<br>NY PART THEREOF, WITHOUT<br>DN IS STRICTLY FORBIDDEN. | CHECKED<br>PART No.<br>TITLE<br>TOLER.<br>X.X<br>X.XX | GA<br>ANCES<br>± 0.060<br>± 0.030 | JACN<br>51221M30<br>AS SPRING<br>THIRD ANGLE | 01/17/2024<br>REV<br>-<br>SCALE<br>N.T.S |