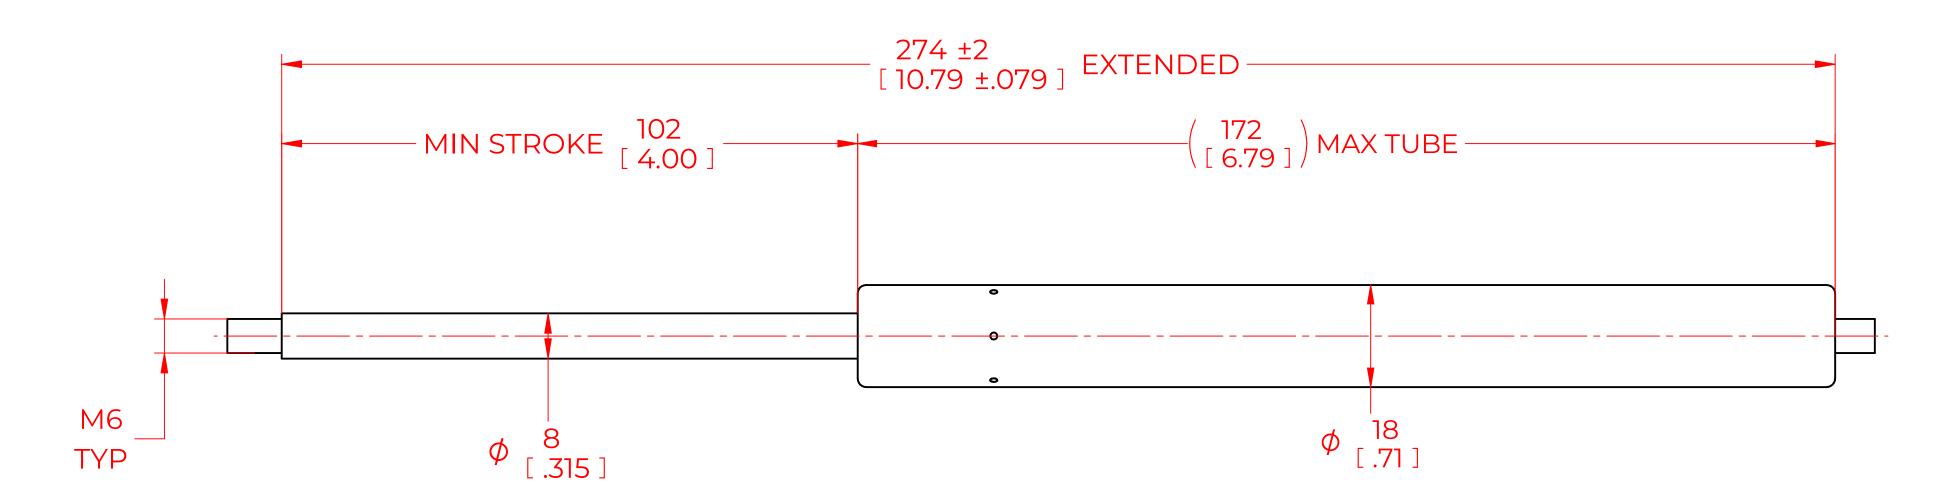

## NOTES:

- 1) MATERIAL: CYLINDER STEEL, BLACK PAINT / ROD STEEL BLACK NITRIDE.
- 2) OPERATING TEMPERATURE: -40°C TO +80°C.
- 3) STANDARD PART IDENTIFICATION TO INCLUDE PART NUMBER, DATE CODE AND WARNING MESSAGE. LABEL NOT TO BE REMOVED.
- 4) GAS SPRING IS SUGGESTED TO BE MOUNTED SHAFT DOWN (ROD DOWN) FOR MAXIMUM PERFORMANCE.
- 5) END FITTINGS TO BE ORIENTED AS SHOWN ±5°.
- 6) GAS SPRINGS WILL BE SEALED IN CLEAR PLASTIC BAGS TO AVOID DAMAGE, DUST, OR OTHER FOREIGN OBJECTS.
- 7) GAS SPRING TO BE ASSEMBLED WITH END FITTINGS COMPLETELY FASTENED.
- 8) GREASE TO BE INCLUDED INSIDE THE BALL SOCKET OF THE END FITTINGS.