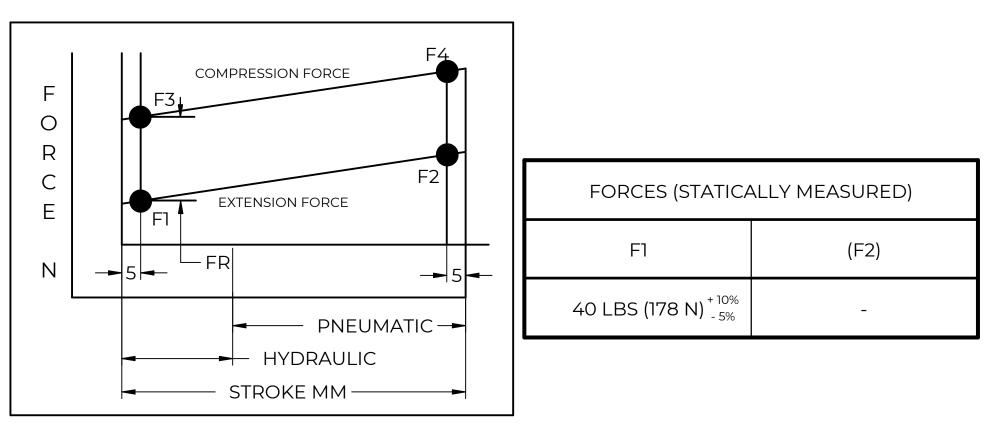

## NOTES:

- 1) MATERIAL: CYLINDER STEEL, BLACK PAINT / ROD STEEL BLACK NITRIDE.
- 2) OPERATING TEMPERATURE: -40°C TO +80°C.
- 3) STANDARD PART IDENTIFICATION TO INCLUDE PART NUMBER, DATE CODE AND WARNING MESSAGE. LABEL NOT TO BE REMOVED.
- 4) GAS SPRING IS SUGGESTED TO BE MOUNTED SHAFT DOWN (ROD DOWN) FOR MAXIMUM PERFORMANCE.
- 5) END FITTINGS TO BE ORIENTED AS SHOWN ±5°.
- 6) GAS SPRINGS WILL BE SEALED IN CLEAR PLASTIC BAGS TO AVOID DAMAGE, DUST, OR OTHER FOREIGN OBJECTS.
- 7) GAS SPRING TO BE ASSEMBLED WITH END FITTINGS COMPLETELY FASTENED.
- 8) GREASE TO BE INCLUDED INSIDE THE BALL SOCKET OF THE END FITTINGS.