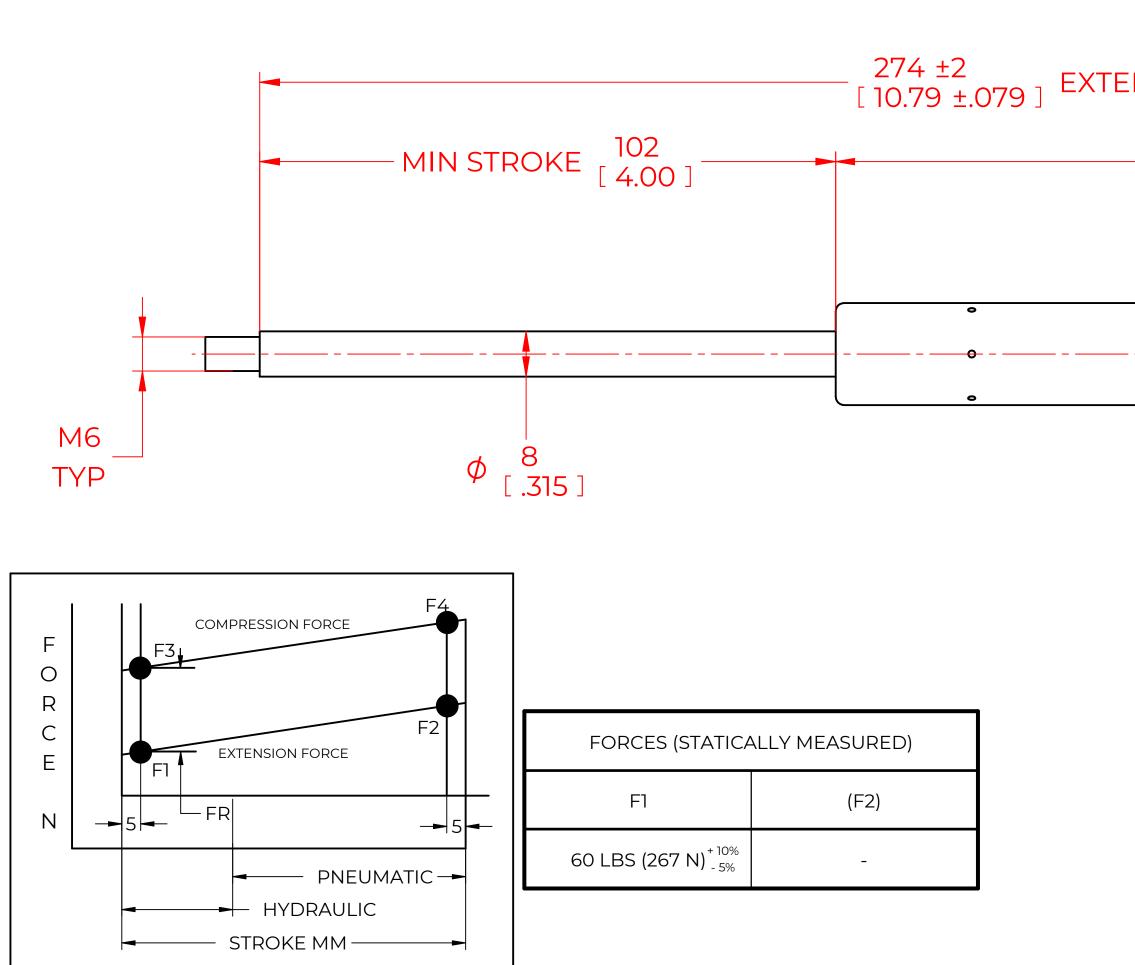

## NOTES:

1) MATERIAL: CYLINDER - STEEL, BLACK PAINT / ROD - STEEL BLACK NITRIDE.

2) OPERATING TEMPERATURE: -40°C TO +80°C.

3) STANDARD PART IDENTIFICATION TO INCLUDE PART NUMBER, DATE CODE AND WARNING MESSAGE. LABEL NOT TO BE REMOVED.

4) GAS SPRING IS SUGGESTED TO BE MOUNTED SHAFT DOWN (ROD DOWN) FOR MAXIMUM PERFORMANCE.

5) END FITTINGS TO BE ORIENTED AS SHOWN ±5°.

6) GAS SPRINGS WILL BE SEALED IN CLEAR PLASTIC BAGS TO AVOID DAMAGE, DUST, OR OTHER FOREIGN OBJECTS.

7) GAS SPRING TO BE ASSEMBLED WITH END FITTINGS COMPLETELY FASTENED.

8) GREASE TO BE INCLUDED INSIDE THE BALL SOCKET OF THE END FITTINGS.

|   |                                                                                                                                                                                           | REVISION HISTORY                                                                                                                                                            |                                                       |                                   |                                              |                                          |
|---|-------------------------------------------------------------------------------------------------------------------------------------------------------------------------------------------|-----------------------------------------------------------------------------------------------------------------------------------------------------------------------------|-------------------------------------------------------|-----------------------------------|----------------------------------------------|------------------------------------------|
|   | F                                                                                                                                                                                         | REV DESC                                                                                                                                                                    | RIPTION                                               |                                   | DATE                                         | APPROVED                                 |
|   |                                                                                                                                                                                           |                                                                                                                                                                             |                                                       |                                   |                                              |                                          |
|   |                                                                                                                                                                                           |                                                                                                                                                                             |                                                       |                                   |                                              |                                          |
|   |                                                                                                                                                                                           |                                                                                                                                                                             |                                                       |                                   |                                              |                                          |
|   |                                                                                                                                                                                           |                                                                                                                                                                             |                                                       |                                   |                                              |                                          |
|   |                                                                                                                                                                                           |                                                                                                                                                                             |                                                       |                                   |                                              |                                          |
| ٧ | DED                                                                                                                                                                                       |                                                                                                                                                                             |                                                       |                                   |                                              |                                          |
|   | / <b>177</b> \                                                                                                                                                                            |                                                                                                                                                                             |                                                       |                                   |                                              |                                          |
|   | -( 172<br>[ 6.79 ] ) MAX                                                                                                                                                                  | (TUBE ———                                                                                                                                                                   |                                                       |                                   |                                              |                                          |
|   |                                                                                                                                                                                           |                                                                                                                                                                             |                                                       |                                   |                                              |                                          |
|   |                                                                                                                                                                                           |                                                                                                                                                                             |                                                       |                                   |                                              |                                          |
| _ |                                                                                                                                                                                           |                                                                                                                                                                             |                                                       |                                   |                                              |                                          |
| - |                                                                                                                                                                                           |                                                                                                                                                                             |                                                       |                                   |                                              |                                          |
|   |                                                                                                                                                                                           |                                                                                                                                                                             |                                                       |                                   |                                              |                                          |
|   |                                                                                                                                                                                           | 18                                                                                                                                                                          |                                                       |                                   |                                              |                                          |
|   | φ <sub>[</sub>                                                                                                                                                                            | .71 ]                                                                                                                                                                       |                                                       |                                   |                                              |                                          |
|   |                                                                                                                                                                                           |                                                                                                                                                                             |                                                       |                                   |                                              |                                          |
|   |                                                                                                                                                                                           |                                                                                                                                                                             |                                                       |                                   |                                              |                                          |
|   |                                                                                                                                                                                           |                                                                                                                                                                             |                                                       |                                   |                                              |                                          |
|   |                                                                                                                                                                                           |                                                                                                                                                                             |                                                       |                                   |                                              |                                          |
|   |                                                                                                                                                                                           |                                                                                                                                                                             |                                                       |                                   |                                              |                                          |
|   |                                                                                                                                                                                           |                                                                                                                                                                             |                                                       |                                   |                                              |                                          |
|   |                                                                                                                                                                                           |                                                                                                                                                                             |                                                       |                                   |                                              |                                          |
|   |                                                                                                                                                                                           |                                                                                                                                                                             |                                                       |                                   |                                              |                                          |
|   |                                                                                                                                                                                           |                                                                                                                                                                             |                                                       |                                   |                                              |                                          |
|   |                                                                                                                                                                                           |                                                                                                                                                                             |                                                       |                                   |                                              |                                          |
|   |                                                                                                                                                                                           |                                                                                                                                                                             |                                                       |                                   |                                              |                                          |
|   | NORMONT                                                                                                                                                                                   |                                                                                                                                                                             |                                                       |                                   | NAME                                         | DATE                                     |
|   | NON                                                                                                                                                                                       | MONT                                                                                                                                                                        | DRAWN                                                 |                                   | NAME<br>JACN                                 | DATE<br>01/17/2024                       |
|   |                                                                                                                                                                                           | MONT<br>CONTENTS ARE THE PROPERTY                                                                                                                                           | DRAWN<br>CHECKED<br>PART No.                          | NSC                               |                                              | 01/17/2024<br>REV                        |
|   | THIS DOCUMENT AND ITS C<br>OF NO<br>THIS DOCUMENT CO                                                                                                                                      | CONTENTS ARE THE PROPERTY<br>ORMONT<br>ONTAINS CONFIDENTIAL                                                                                                                 | CHECKED                                               |                                   | JACN<br>51221M60                             | 01/17/2024                               |
|   | THIS DOCUMENT AND ITS C<br>OF NO<br>THIS DOCUMENT CC<br>PROPRIETARY INFORMA<br>DISTRIBUTION, UTILISATIC                                                                                   | CONTENTS ARE THE PROPERTY<br>ORMONT<br>ONTAINS CONFIDENTIAL<br>TION. THE REPRODUCTION,<br>ON OR THE COMMUNICATION                                                           | CHECKED<br>PART No.                                   | GA                                | JACN<br>G1221M60<br>AS SPRING                | 01/17/2024<br>REV<br>-                   |
|   | THIS DOCUMENT AND ITS C<br>OF NO<br>THIS DOCUMENT CC<br>PROPRIETARY INFORMA<br>DISTRIBUTION, UTILISATIC<br>OF THIS DOCUMENT OR A                                                          | CONTENTS ARE THE PROPERTY<br>ORMONT<br>ONTAINS CONFIDENTIAL<br>TION. THE REPRODUCTION,                                                                                      | CHECKED<br>PART No.<br>TITLE                          | GA                                | JACN<br>51221M60                             | 01/17/2024<br>REV<br>-<br>SCALE          |
|   | THIS DOCUMENT AND ITS C<br>OF NO<br>THIS DOCUMENT CC<br>PROPRIETARY INFORMA<br>DISTRIBUTION, UTILISATIC<br>OF THIS DOCUMENT OR A                                                          | CONTENTS ARE THE PROPERTY<br>ORMONT<br>INTAINS CONFIDENTIAL<br>ITION. THE REPRODUCTION,<br>ON OR THE COMMUNICATION<br>NY PART THEREOF, WITHOUT<br>ON IS STRICTLY FORBIDDEN. | CHECKED<br>PART No.<br>TITLE<br>TOLER                 | GA<br>ANCES                       | JACN<br>51221M60<br>AS SPRING<br>THIRD ANGLE | 01/17/2024<br>REV<br>-<br>SCALE          |
|   | THIS DOCUMENT AND ITS C<br>OF NO<br>THIS DOCUMENT CC<br>PROPRIETARY INFORMA<br>DISTRIBUTION, UTILISATIC<br>OF THIS DOCUMENT OR A<br>EXPRESS AUTHORISATIC<br>REMOVE ALL<br>BURRS AND BREAK | CONTENTS ARE THE PROPERTY<br>ORMONT<br>ONTAINS CONFIDENTIAL<br>TION. THE REPRODUCTION,<br>ON OR THE COMMUNICATION<br>NY PART THEREOF, WITHOUT                               | CHECKED<br>PART No.<br>TITLE<br>TOLER.<br>X.X         | GA<br>ANCES<br>± 0.060            | JACN<br>51221M60<br>AS SPRING<br>THIRD ANGLE | 01/17/2024<br>REV<br>-                   |
|   | THIS DOCUMENT AND ITS C<br>OF NO<br>THIS DOCUMENT CC<br>PROPRIETARY INFORMA<br>DISTRIBUTION, UTILISATIC<br>OF THIS DOCUMENT OR A<br>EXPRESS AUTHORISATIC<br>REMOVE ALL                    | CONTENTS ARE THE PROPERTY<br>ORMONT<br>INTAINS CONFIDENTIAL<br>ITION. THE REPRODUCTION,<br>ON OR THE COMMUNICATION<br>NY PART THEREOF, WITHOUT<br>ON IS STRICTLY FORBIDDEN. | CHECKED<br>PART No.<br>TITLE<br>TOLER.<br>X.X<br>X.XX | GA<br>ANCES<br>± 0.060<br>± 0.030 | JACN<br>51221M60<br>AS SPRING<br>THIRD ANGLE | O1/17/2024<br>REV<br>-<br>SCALE<br>N.T.S |