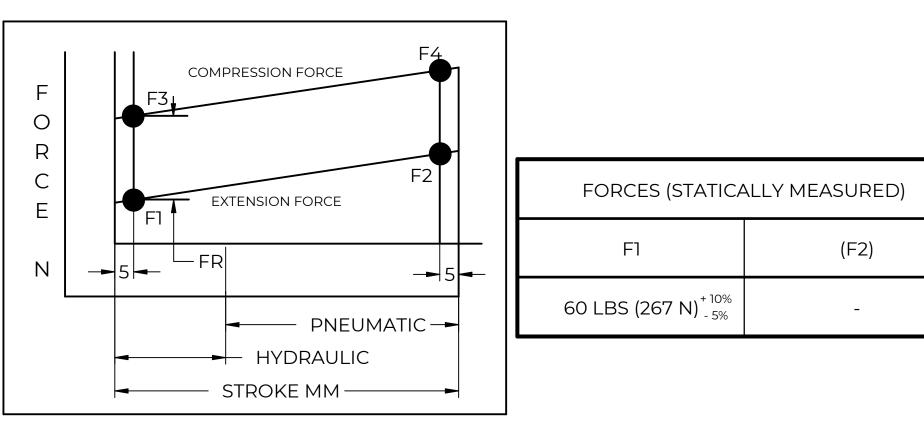

## NOTES:

- 1) MATERIAL: CYLINDER STEEL, BLACK PAINT / ROD STEEL BLACK NITRIDE.
- 2) OPERATING TEMPERATURE: -40°C TO +80°C.
- 3) STANDARD PART IDENTIFICATION TO INCLUDE PART NUMBER, DATE CODE AND WARNING MESSAGE. LABEL NOT TO BE REMOVED.
- 4) GAS SPRING IS SUGGESTED TO BE MOUNTED SHAFT DOWN (ROD DOWN) FOR MAXIMUM PERFORMANCE.
- 5) END FITTINGS TO BE ORIENTED AS SHOWN ±5°.
- 6) GAS SPRINGS WILL BE SEALED IN CLEAR PLASTIC BAGS TO AVOID DAMAGE, DUST, OR OTHER FOREIGN OBJECTS.
- 7) GAS SPRING TO BE ASSEMBLED WITH END FITTINGS COMPLETELY FASTENED.
- 8) GREASE TO BE INCLUDED INSIDE THE BALL SOCKET OF THE END FITTINGS.