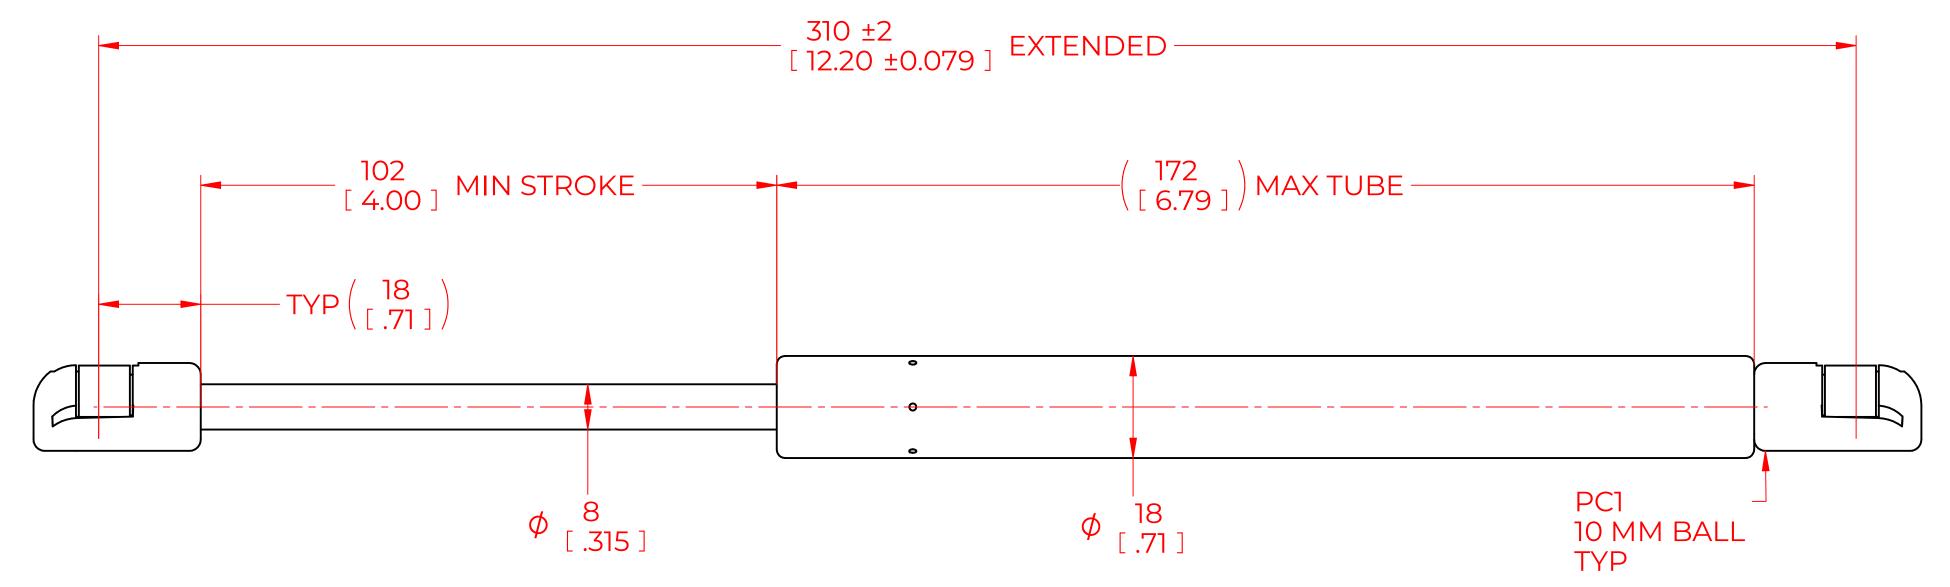

## NOTES:

- 1) MATERIAL: CYLINDER STEEL, BLACK PAINT / ROD STEEL BLACK NITRIDE.
- 2) OPERATING TEMPERATURE: -40°C TO +80°C.
- 3) STANDARD PART IDENTIFICATION TO INCLUDE PART NUMBER, DATE CODE AND WARNING MESSAGE. LABEL NOT TO BE REMOVED.
- 4) GAS SPRING IS SUGGESTED TO BE MOUNTED SHAFT DOWN (ROD DOWN) FOR MAXIMUM PERFORMANCE.
- 5) END FITTINGS TO BE ORIENTED AS SHOWN ±5°.
- 6) GAS SPRINGS WILL BE SEALED IN CLEAR PLASTIC BAGS TO AVOID DAMAGE, DUST, OR OTHER FOREIGN OBJECTS.
- 7) GAS SPRING TO BE ASSEMBLED WITH END FITTINGS COMPLETELY FASTENED.
- 8) GREASE TO BE INCLUDED INSIDE THE BALL SOCKET OF THE END FITTINGS.