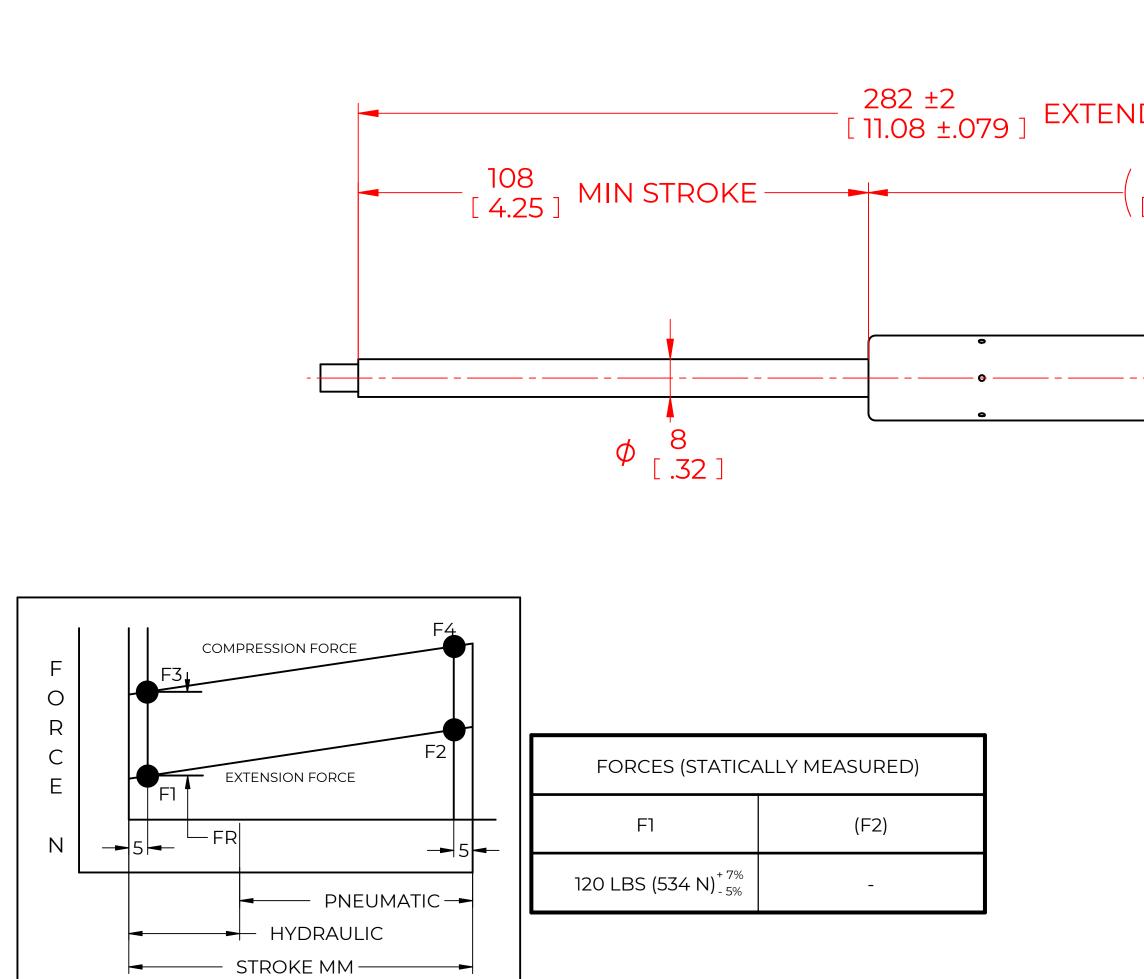

7) GAS SPRING TO BE ASSEMBLED WITH END FITTINGS COMPLETELY FASTENED.

8) GREASE TO BE INCLUDED INSIDE THE BALL SOCKET OF THE END FITTINGS.

|                                                                                                                                                                                          | REVISION HISTORY                                                                                                                                                                                          |                                                       |                                           |                                          |                                          |
|------------------------------------------------------------------------------------------------------------------------------------------------------------------------------------------|-----------------------------------------------------------------------------------------------------------------------------------------------------------------------------------------------------------|-------------------------------------------------------|-------------------------------------------|------------------------------------------|------------------------------------------|
| F                                                                                                                                                                                        | REV DESC                                                                                                                                                                                                  | RIPTION                                               |                                           | DATE                                     | APPROVED                                 |
| ED<br>174<br>5.83]) MAX TU<br>0 18<br>0 18<br>0 .71]                                                                                                                                     | BE                                                                                                                                                                                                        |                                                       | M6<br>TYP                                 |                                          |                                          |
|                                                                                                                                                                                          |                                                                                                                                                                                                           |                                                       |                                           |                                          |                                          |
|                                                                                                                                                                                          |                                                                                                                                                                                                           |                                                       |                                           | NAME                                     | DATE                                     |
| NORI                                                                                                                                                                                     | MONT                                                                                                                                                                                                      | DRAWN                                                 |                                           | NAME<br>JACN                             | DATE<br>01/17/2024                       |
|                                                                                                                                                                                          |                                                                                                                                                                                                           | CHECKED                                               |                                           | JACN                                     |                                          |
| THIS DOCUMENT AND ITS O                                                                                                                                                                  | CONTENTS ARE THE PROPERTY                                                                                                                                                                                 | CHECKED<br>PART No.                                   |                                           |                                          | 01/17/2024                               |
| THIS DOCUMENT AND ITS O<br>OF NO<br>THIS DOCUMENT CO                                                                                                                                     | CONTENTS ARE THE PROPERTY                                                                                                                                                                                 | CHECKED                                               | NSG1                                      | JACN                                     | 01/17/2024                               |
| THIS DOCUMENT AND ITS O<br>OF N<br>THIS DOCUMENT CO<br>PROPRIETARY INFORMA<br>DISTRIBUTION, UTILISATIO                                                                                   | CONTENTS ARE THE PROPERTY<br>ORMONT<br>DNTAINS CONFIDENTIAL<br>ATION. THE REPRODUCTION,<br>DN OR THE COMMUNICATION                                                                                        | CHECKED<br>PART No.                                   | NSG1<br>GA                                | JACN<br>250M120<br>S SPRING              | 01/17/2024<br>REV<br>-                   |
| THIS DOCUMENT AND ITS O<br>OF N<br>THIS DOCUMENT CO<br>PROPRIETARY INFORMA<br>DISTRIBUTION, UTILISATIO<br>OF THIS DOCUMENT OR A                                                          | CONTENTS ARE THE PROPERTY<br>ORMONT<br>ONTAINS CONFIDENTIAL<br>ATION. THE REPRODUCTION,                                                                                                                   | CHECKED<br>PART No.<br>TITLE                          | NSG1<br>GA                                | JACN<br>250M120                          | OI/17/2024<br>REV<br>-                   |
| THIS DOCUMENT AND ITS O<br>OF N<br>THIS DOCUMENT CO<br>PROPRIETARY INFORMA<br>DISTRIBUTION, UTILISATIO<br>OF THIS DOCUMENT OR A                                                          | CONTENTS ARE THE PROPERTY<br>ORMONT<br>ONTAINS CONFIDENTIAL<br>ATION. THE REPRODUCTION,<br>ON OR THE COMMUNICATION<br>NY PART THEREOF, WITHOUT                                                            | CHECKED<br>PART No.<br>TITLE<br>TOLERA                | NSG1<br>GA<br>ANCES<br>± 0.060            | JACN<br>250M120<br>S SPRING<br>THIRD ANG | OI/17/2024<br>REV<br>-<br>LE SCALE       |
| THIS DOCUMENT AND ITS O<br>OF N<br>THIS DOCUMENT CO<br>PROPRIETARY INFORMA<br>DISTRIBUTION, UTILISATIO<br>OF THIS DOCUMENT OR A                                                          | CONTENTS ARE THE PROPERTY<br>ORMONT<br>ONTAINS CONFIDENTIAL<br>ATION. THE REPRODUCTION,<br>ON OR THE COMMUNICATION<br>NY PART THEREOF, WITHOUT<br>ON IS STRICTLY FORBIDDEN.<br>ALL DIMENSIONS ARE         | CHECKED<br>PART No.<br>TITLE<br>TOLER/<br>X.X<br>X.XX | NSG1<br>GA<br>ANCES<br>± 0.060<br>± 0.030 | JACN<br>250M120<br>S SPRING<br>THIRD ANG | OI/17/2024<br>REV<br>-<br>SCALE<br>N.T.S |
| THIS DOCUMENT AND ITS O<br>OF N<br>THIS DOCUMENT CO<br>PROPRIETARY INFORMA<br>DISTRIBUTION, UTILISATIO<br>OF THIS DOCUMENT OR A<br>EXPRESS AUTHORISATIO<br>REMOVE ALL<br>BURRS AND BREAK | CONTENTS ARE THE PROPERTY<br>ORMONT<br>INTAINS CONFIDENTIAL<br>ATION. THE REPRODUCTION,<br>ON OR THE COMMUNICATION<br>NY PART THEREOF, WITHOUT<br>ON IS STRICTLY FORBIDDEN.<br>ALL DIMENSIONS ARE<br>DUAL | CHECKED<br>PART No.<br>TITLE<br>TOLERA                | NSG1<br>GA<br>ANCES<br>± 0.060            | JACN<br>250M120<br>S SPRING<br>THIRD ANG | OI/17/2024<br>REV<br>-<br>LE<br>DN       |
| THIS DOCUMENT AND ITS C<br>OF N<br>THIS DOCUMENT CC<br>PROPRIETARY INFORMA<br>DISTRIBUTION, UTILISATIC<br>OF THIS DOCUMENT OR A<br>EXPRESS AUTHORISATIC<br>REMOVE ALL                    | CONTENTS ARE THE PROPERTY<br>ORMONT<br>ONTAINS CONFIDENTIAL<br>ATION. THE REPRODUCTION,<br>ON OR THE COMMUNICATION<br>NY PART THEREOF, WITHOUT<br>ON IS STRICTLY FORBIDDEN.<br>ALL DIMENSIONS ARE         | CHECKED<br>PART No.<br>TITLE<br>TOLER/<br>X.X<br>X.XX | NSG1<br>GA<br>ANCES<br>± 0.060<br>± 0.030 | JACN<br>250M120<br>S SPRING<br>THIRD ANG | OI/17/2024<br>REV<br>-<br>SCALE<br>N.T.S |