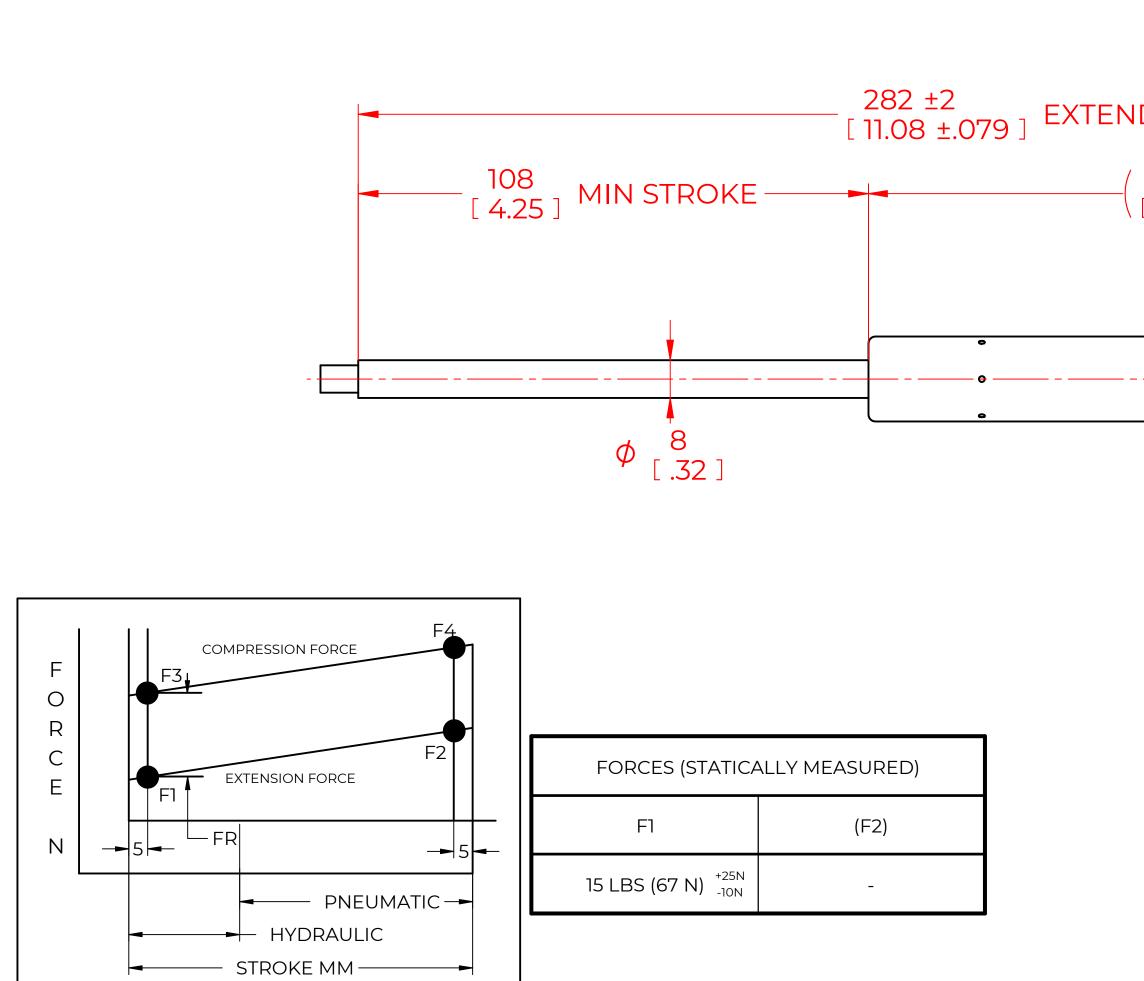

## NOTES:

1) MATERIAL: CYLINDER - STEEL, BLACK PAINT / ROD - STEEL BLACK NITRIDE.

2) OPERATING TEMPERATURE: -40°C TO +80°C.

3) STANDARD PART IDENTIFICATION TO INCLUDE PART NUMBER, DATE CODE AND WARNING MESSAGE. LABEL NOT TO BE REMOVED.

4) GAS SPRING IS SUGGESTED TO BE MOUNTED SHAFT DOWN (ROD DOWN) FOR MAXIMUM PERFORMANCE.

5) END FITTINGS TO BE ORIENTED AS SHOWN ±5°.

6) GAS SPRINGS WILL BE SEALED IN CLEAR PLASTIC BAGS TO AVOID DAMAGE, DUST, OR OTHER FOREIGN OBJECTS.

7) GAS SPRING TO BE ASSEMBLED WITH END FITTINGS COMPLETELY FASTENED.

8) GREASE TO BE INCLUDED INSIDE THE BALL SOCKET OF THE END FITTINGS.

|    |