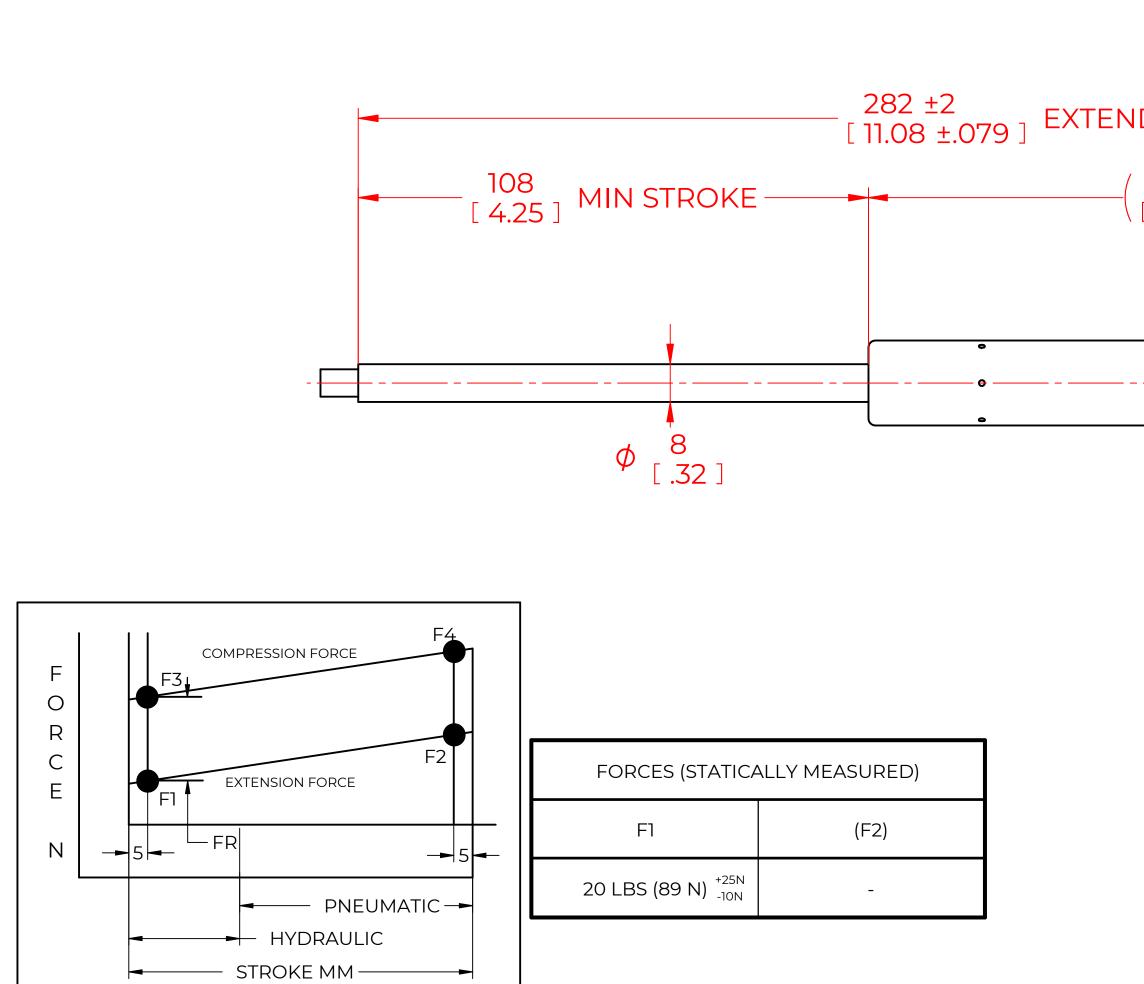

## NOTES:

1) MATERIAL: CYLINDER - STEEL, BLACK PAINT / ROD - STEEL BLACK NITRIDE.

2) OPERATING TEMPERATURE: -40°C TO +80°C.

3) STANDARD PART IDENTIFICATION TO INCLUDE PART NUMBER, DATE CODE AND WARNING MESSAGE. LABEL NOT TO BE REMOVED.

4) GAS SPRING IS SUGGESTED TO BE MOUNTED SHAFT DOWN (ROD DOWN) FOR MAXIMUM PERFORMANCE.

5) END FITTINGS TO BE ORIENTED AS SHOWN ±5°.

6) GAS SPRINGS WILL BE SEALED IN CLEAR PLASTIC BAGS TO AVOID DAMAGE, DUST, OR OTHER FOREIGN OBJECTS.

7) GAS SPRING TO BE ASSEMBLED WITH END FITTINGS COMPLETELY FASTENED.

8) GREASE TO BE INCLUDED INSIDE THE BALL SOCKET OF THE END FITTINGS.

|   |