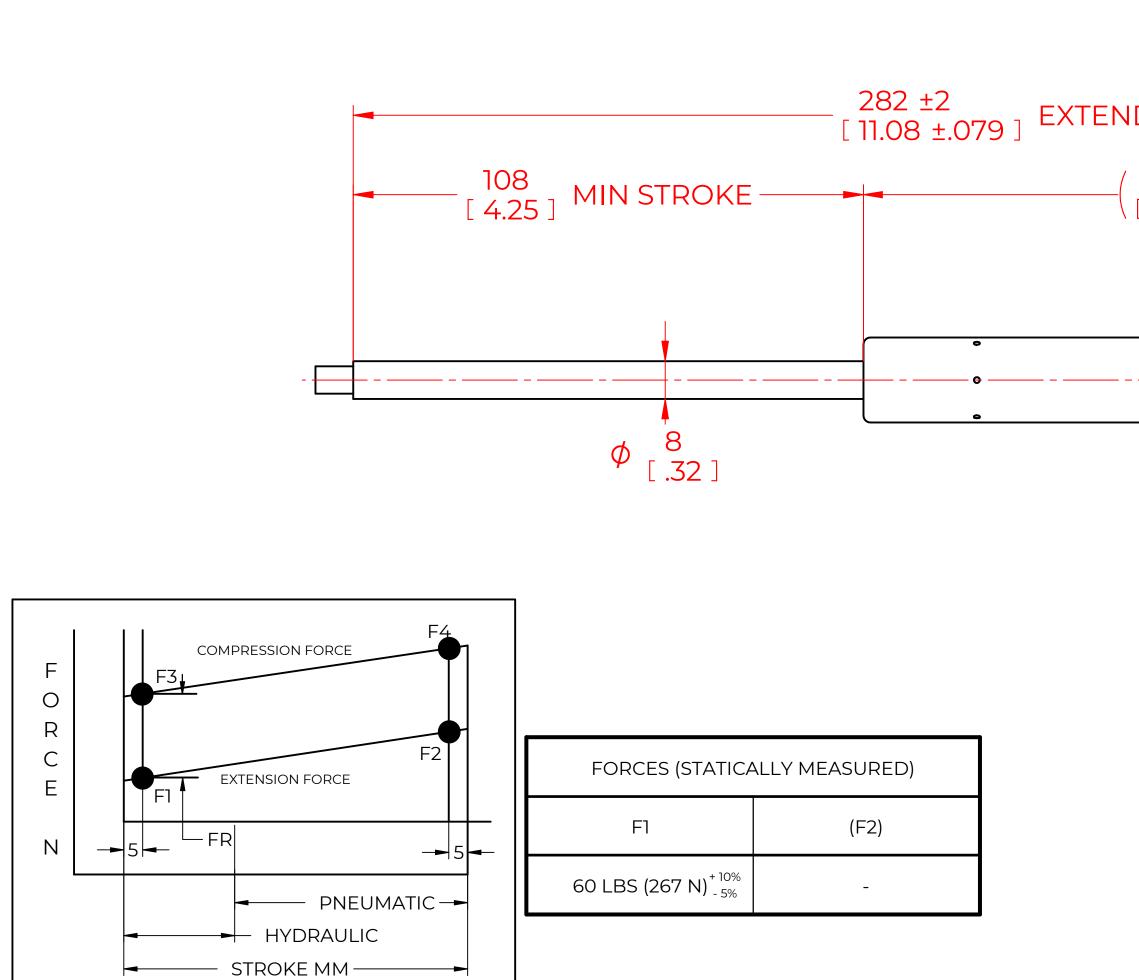

## <u>NOTES:</u>

1) MATERIAL: CYLINDER - STEEL, BLACK PAINT / ROD - STEEL BLACK NITRIDE.

2) OPERATING TEMPERATURE: -40°C TO +80°C.

3) STANDARD PART IDENTIFICATION TO INCLUDE PART NUMBER, DATE CODE AND WARNING MESSAGE. LABEL NOT TO BE REMOVED.

4) GAS SPRING IS SUGGESTED TO BE MOUNTED SHAFT DOWN (ROD DOWN) FOR MAXIMUM PERFORMANCE.

5) END FITTINGS TO BE ORIENTED AS SHOWN ±5°.

6) GAS SPRINGS WILL BE SEALED IN CLEAR PLASTIC BAGS TO AVOID DAMAGE, DUST, OR OTHER FOREIGN OBJECTS.

7) GAS SPRING TO BE ASSEMBLED WITH END FITTINGS COMPLETELY FASTENED.

8) GREASE TO BE INCLUDED INSIDE THE BALL SOCKET OF THE END FITTINGS.

|                                                                                                                                                               | REVISION HIS