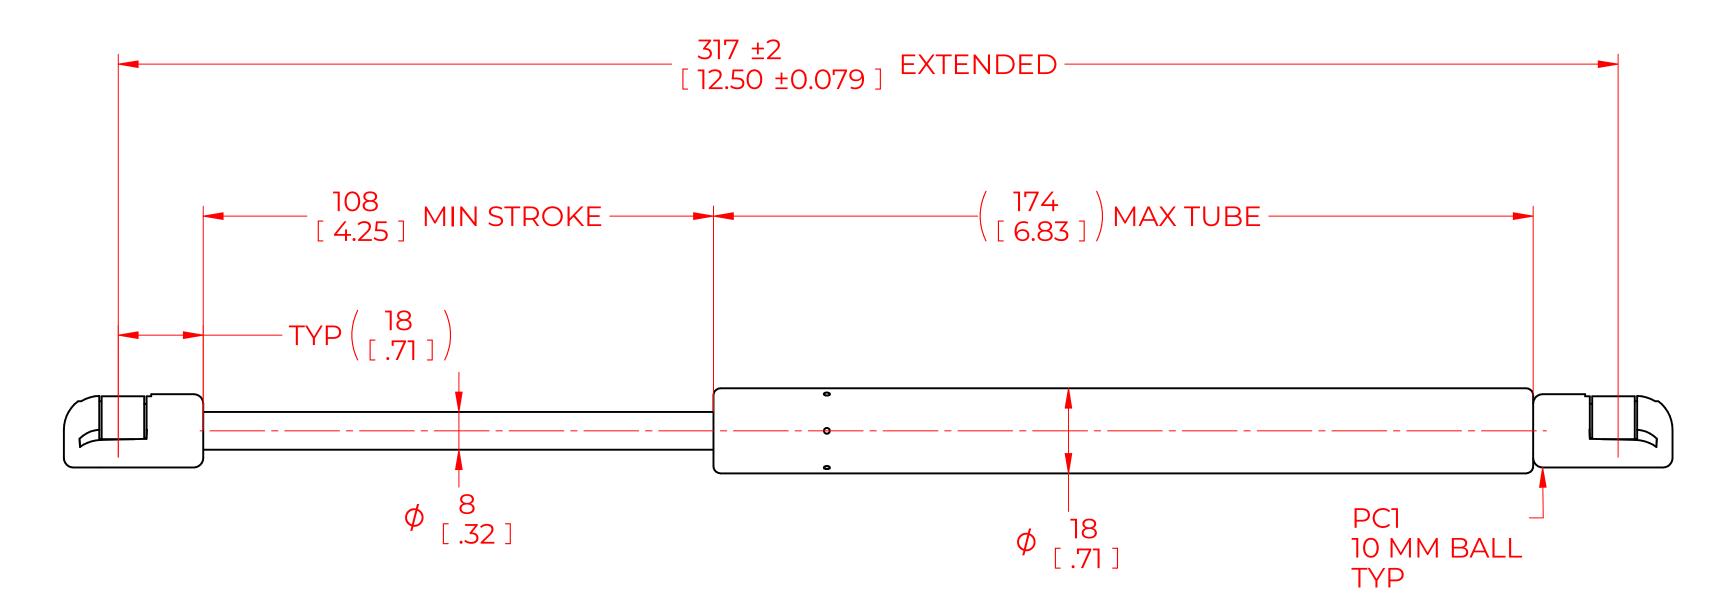

## NOTES:

- 1) MATERIAL: CYLINDER STEEL, BLACK PAINT / ROD STEEL BLACK NITRIDE.
- 2) OPERATING TEMPERATURE: -40°C TO +80°C.
- 3) STANDARD PART IDENTIFICATION TO INCLUDE PART NUMBER, DATE CODE AND WARNING MESSAGE. LABEL NOT TO BE REMOVED.
- 4) GAS SPRING IS SUGGESTED TO BE MOUNTED SHAFT DOWN (ROD DOWN) FOR MAXIMUM PERFORMANCE.
- 5) END FITTINGS TO BE ORIENTED AS SHOWN ±5°.
- 6) GAS SPRINGS WILL BE SEALED IN CLEAR PLASTIC BAGS TO AVOID DAMAGE, DUST, OR OTHER FOREIGN OBJECTS.
- 7) GAS SPRING TO BE ASSEMBLED WITH END FITTINGS COMPLETELY FASTENED.
- 8) GREASE TO BE INCLUDED INSIDE THE BALL SOCKET OF THE END FITTINGS.