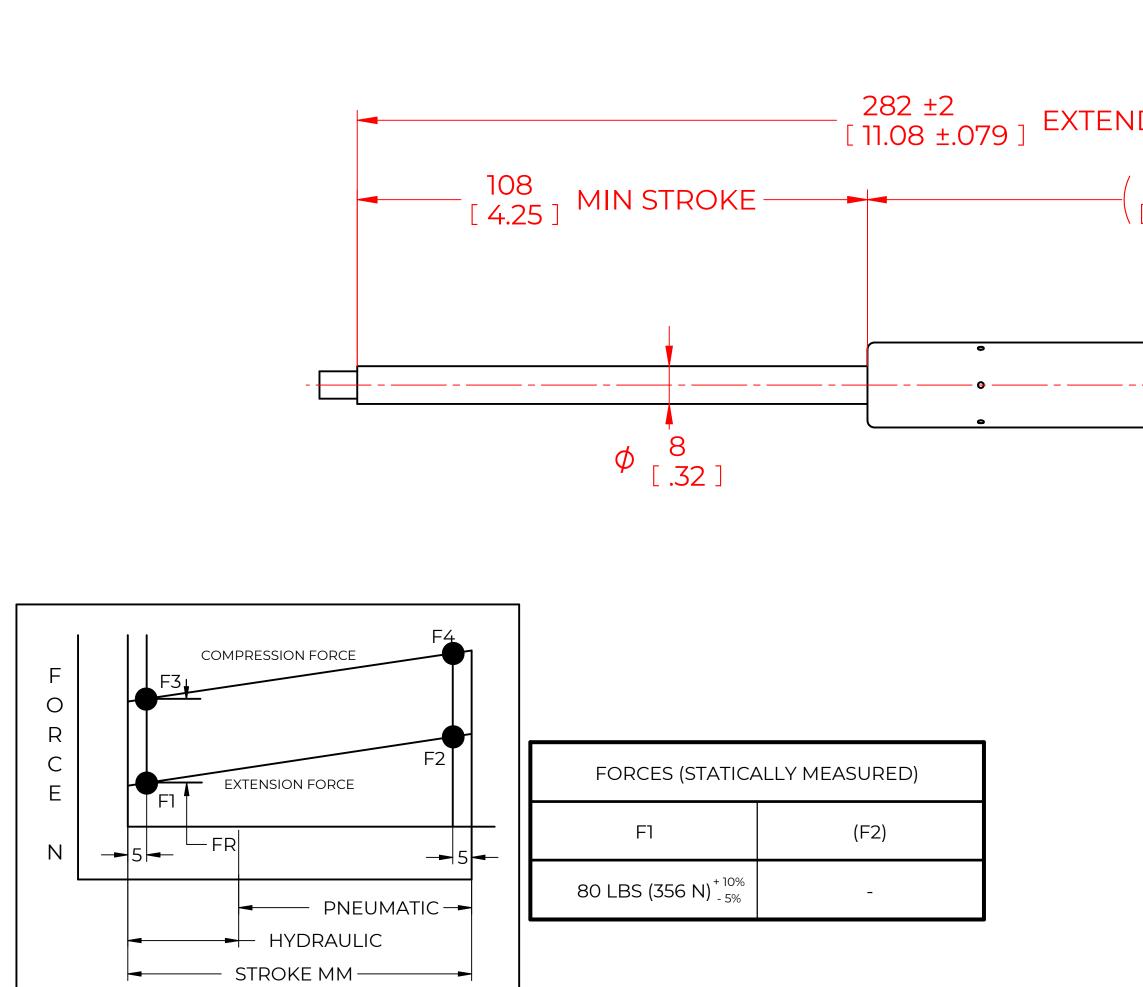

## NOTES:

1) MATERIAL: CYLINDER - STEEL, BLACK PAINT / ROD - STEEL BLACK NITRIDE.

2) OPERATING TEMPERATURE: -40°C TO +80°C.

3) STANDARD PART IDENTIFICATION TO INCLUDE PART NUMBER, DATE CODE AND WARNING MESSAGE. LABEL NOT TO BE REMOVED.

4) GAS SPRING IS SUGGESTED TO BE MOUNTED SHAFT DOWN (ROD DOWN) FOR MAXIMUM PERFORMANCE.

5) END FITTINGS TO BE ORIENTED AS SHOWN ±5°.

6) GAS SPRINGS WILL BE SEALED IN CLEAR PLASTIC BAGS TO AVOID DAMAGE, DUST, OR OTHER FOREIGN OBJECTS.

7) GAS SPRING TO BE ASSEMBLED WITH END FITTINGS COMPLETELY FASTENED.

8) GREASE TO BE INCLUDED INSIDE THE BALL SOCKET OF THE END FITTINGS.

|                                                                                                        |