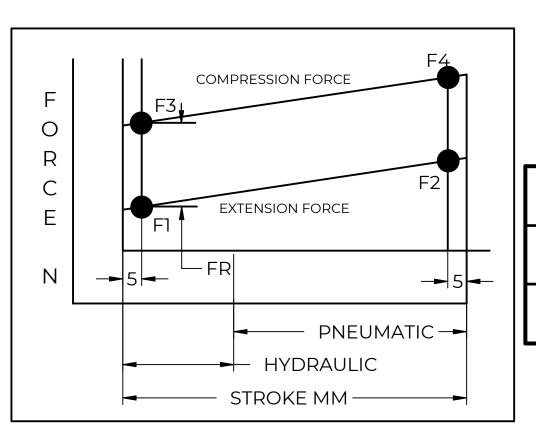

| REVISION HISTORY |             |      |          |  |  |
|------------------|-------------|------|----------|--|--|
| REV              | DESCRIPTION | DATE | APPROVED |  |  |

| FORCES (STATICALLY MEASURED) |      |  |  |  |  |  |  |  |
|------------------------------|------|--|--|--|--|--|--|--|
| Fl                           | (F2) |  |  |  |  |  |  |  |
| 20 LBS (89 N) +25N -10N      | -    |  |  |  |  |  |  |  |
|                              |      |  |  |  |  |  |  |  |