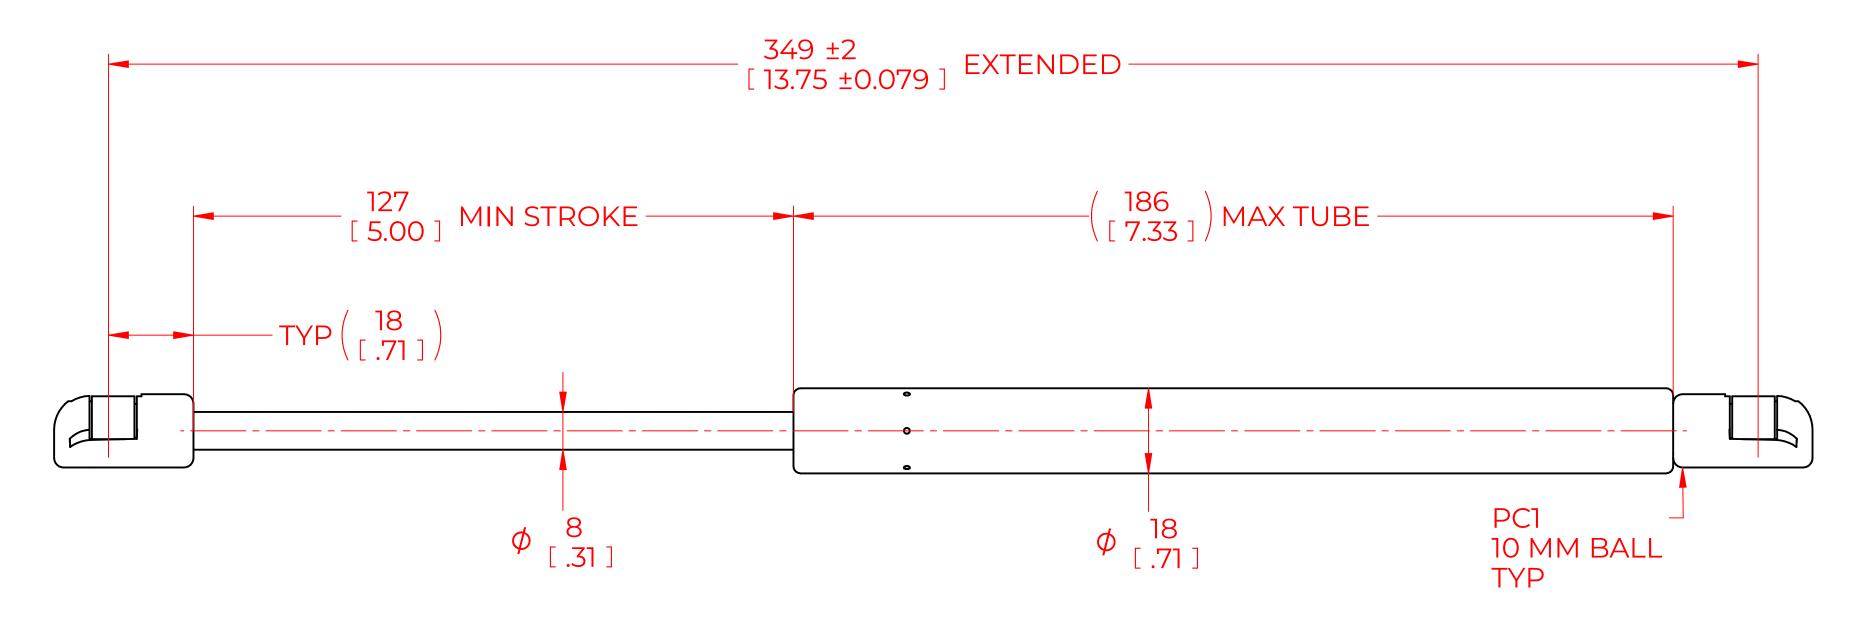

## NOTES:

- 1) MATERIAL: CYLINDER STEEL, BLACK PAINT / ROD STEEL BLACK NITRIDE.
- 2) OPERATING TEMPERATURE: -40°C TO +80°C.
- 3) STANDARD PART IDENTIFICATION TO INCLUDE PART NUMBER, DATE CODE AND WARNING MESSAGE. LABEL NOT TO BE REMOVED.
- 4) GAS SPRING IS SUGGESTED TO BE MOUNTED SHAFT DOWN (ROD DOWN) FOR MAXIMUM PERFORMANCE.
- 5) END FITTINGS TO BE ORIENTED AS SHOWN ±5°.
- 6) GAS SPRINGS WILL BE SEALED IN CLEAR PLASTIC BAGS TO AVOID DAMAGE, DUST, OR OTHER FOREIGN OBJECTS.
- 7) GAS SPRING TO BE ASSEMBLED WITH END FITTINGS COMPLETELY FASTENED.
- 8) GREASE TO BE INCLUDED INSIDE THE BALL SOCKET OF THE END FITTINGS.