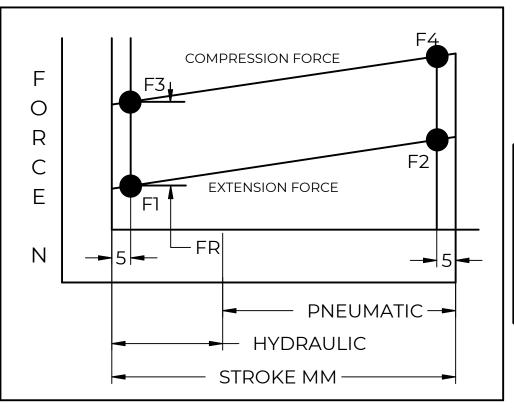

|     | REVISION HISTORY |      |          |  |  |  |  |
|-----|------------------|------|----------|--|--|--|--|
| REV | DESCRIPTION      | DATE | APPROVED |  |  |  |  |

| FORCES (STATICALLY MEASURED) |  |  |  |  |
|------------------------------|--|--|--|--|
| (F2)                         |  |  |  |  |
| -                            |  |  |  |  |
|                              |  |  |  |  |