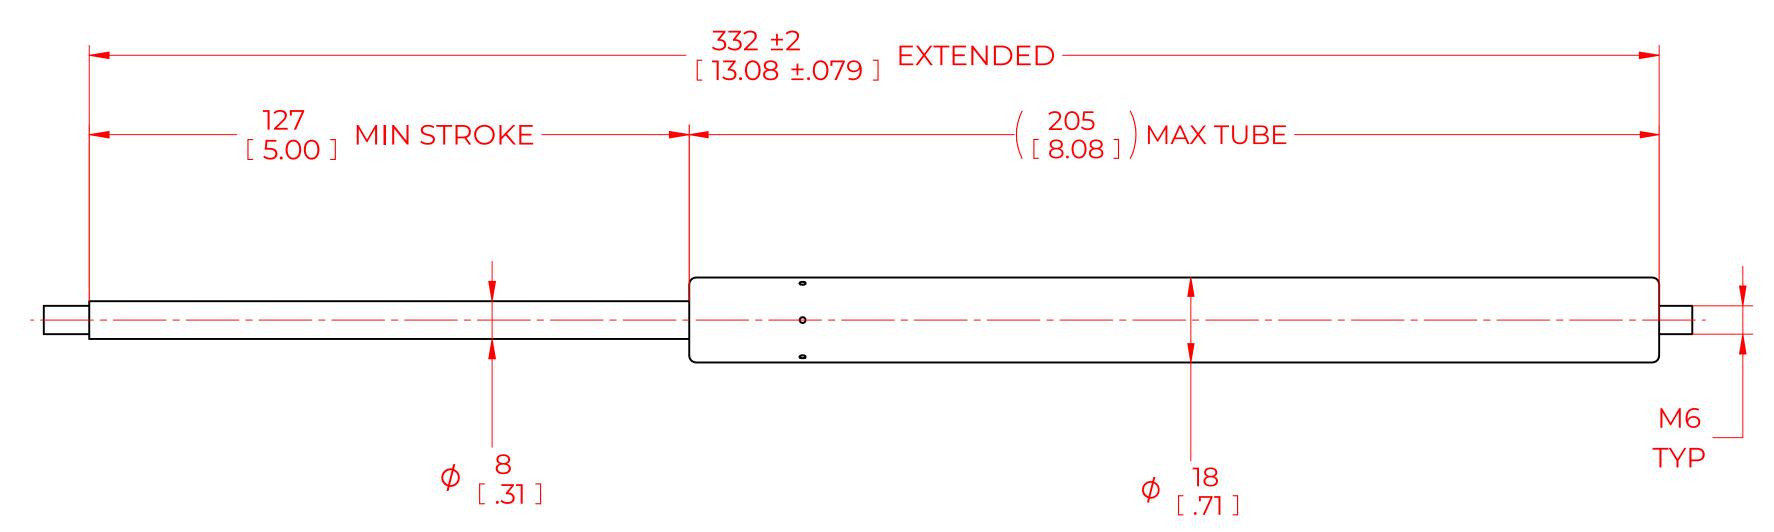

## NOTES:

- 1) MATERIAL: CYLINDER STEEL, BLACK PAINT / ROD STEEL BLACK NITRIDE.
- 2) OPERATING TEMPERATURE: -40°C TO +80°C.
- 3) STANDARD PART IDENTIFICATION TO INCLUDE PART NUMBER, DATE CODE AND WARNING MESSAGE. LABEL NOT TO BE REMOVED.
- 4) GAS SPRING IS SUGGESTED TO BE MOUNTED SHAFT DOWN (ROD DOWN) FOR MAXIMUM PERFORMANCE.
- 5) END FITTINGS TO BE ORIENTED AS SHOWN ±5°.
- 6) GAS SPRINGS WILL BE SEALED IN CLEAR PLASTIC BAGS TO AVOID DAMAGE, DUST, OR OTHER FOREIGN OBJECTS.
- 7) GAS SPRING TO BE ASSEMBLED WITH END FITTINGS COMPLETELY FASTENED.
- 8) GREASE TO BE INCLUDED INSIDE THE BALL SOCKET OF THE END FITTINGS.

|                                                  |                                                       |            | NAME        |            | DATE       |             |
|--------------------------------------------------|-------------------------------------------------------|------------|-------------|------------|------------|-------------|
| NORI                                             | DRAWN                                                 |            | JACN        |            | 01/18/2024 |             |
|                                                  |                                                       | CHECKED    |             |            |            |             |
| THIS DOCUMENT AND ITS C                          | PART No.                                              | NSG        | NSG1450M120 |            | REV<br>-   |             |
| OF NO<br>THIS DOCUMENT CO<br>PROPRIETARY INFORMA | TITLE                                                 | GAS SPRING |             |            |            |             |
| DISTRIBUTION, UTILISATIC                         | TOLERANCES                                            |            | THIRD ANGLE |            | SCALE      |             |
| EXPRESS AUTHORISATIO                             | X.X                                                   | ± 0.060    | PROJECTION  |            | N.T.S      |             |
|                                                  | ALL DIMENSIONS ARE  DUAL  UNLESS OTHERWISE  SPECIFIED | X.XX       | ± 0.030     |            |            | ' ' ' ' ' ' |
| REMOVE ALL<br>BURRS AND BREAK                    |                                                       | x.xxx      | ± 0.010     |            |            | SIZE        |
| ALL SHARP<br>EDGES                               |                                                       | ANGLES     | ± 1°        |            |            | C           |
|                                                  | SI LONIED                                             | HOLES      | ± 0.005     | SHEET1 OF1 |            |             |