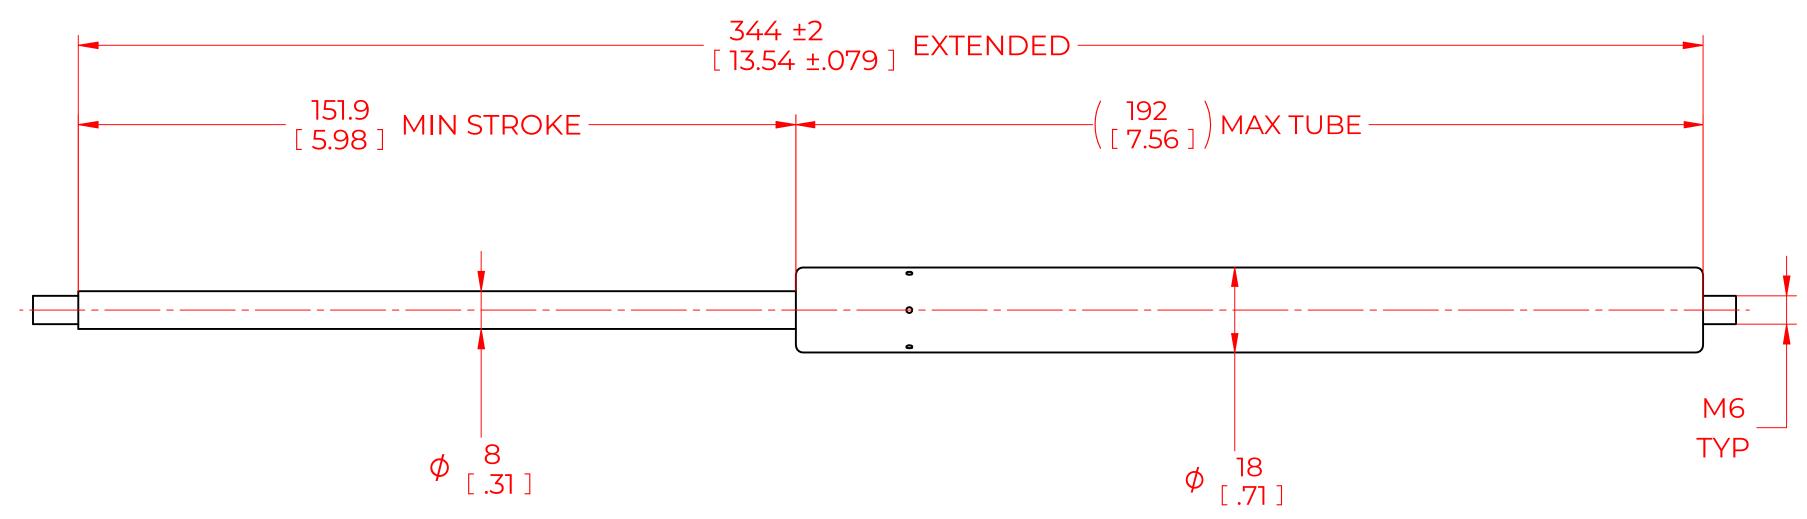

## NOTES:

- 1) MATERIAL: CYLINDER STEEL, BLACK PAINT / ROD STEEL BLACK NITRIDE.
- 2) OPERATING TEMPERATURE: -40°C TO +80°C.
- 3) STANDARD PART IDENTIFICATION TO INCLUDE PART NUMBER, DATE CODE AND WARNING MESSAGE. LABEL NOT TO BE REMOVED.
- 4) GAS SPRING IS SUGGESTED TO BE MOUNTED SHAFT DOWN (ROD DOWN) FOR MAXIMUM PERFORMANCE.
- 5) END FITTINGS TO BE ORIENTED AS SHOWN ±5°.
- 6) GAS SPRINGS WILL BE SEALED IN CLEAR PLASTIC BAGS TO AVOID DAMAGE, DUST, OR OTHER FOREIGN OBJECTS.
- 7) GAS SPRING TO BE ASSEMBLED WITH END FITTINGS COMPLETELY FASTENED.
- 8) GREASE TO BE INCLUDED INSIDE THE BALL SOCKET OF THE END FITTINGS.