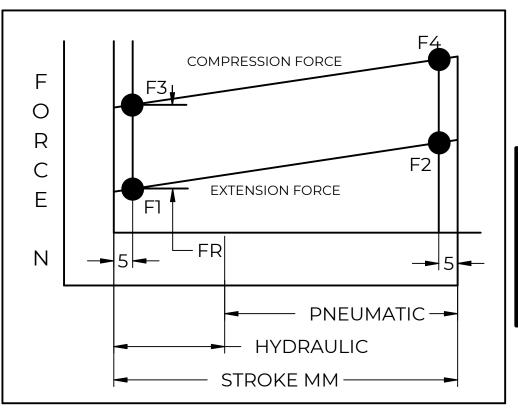

| REVISION HISTORY |             |      |          |  |  |
|------------------|-------------|------|----------|--|--|
| REV              | DESCRIPTION | DATE | APPROVED |  |  |

| FORCES (STATICALLY MEASURED)        |      |  |  |  |  |  |
|-------------------------------------|------|--|--|--|--|--|
| FI                                  | (F2) |  |  |  |  |  |
| 100 LBS (445 N) <sup>+10%</sup> -5% | -    |  |  |  |  |  |
|                                     |      |  |  |  |  |  |