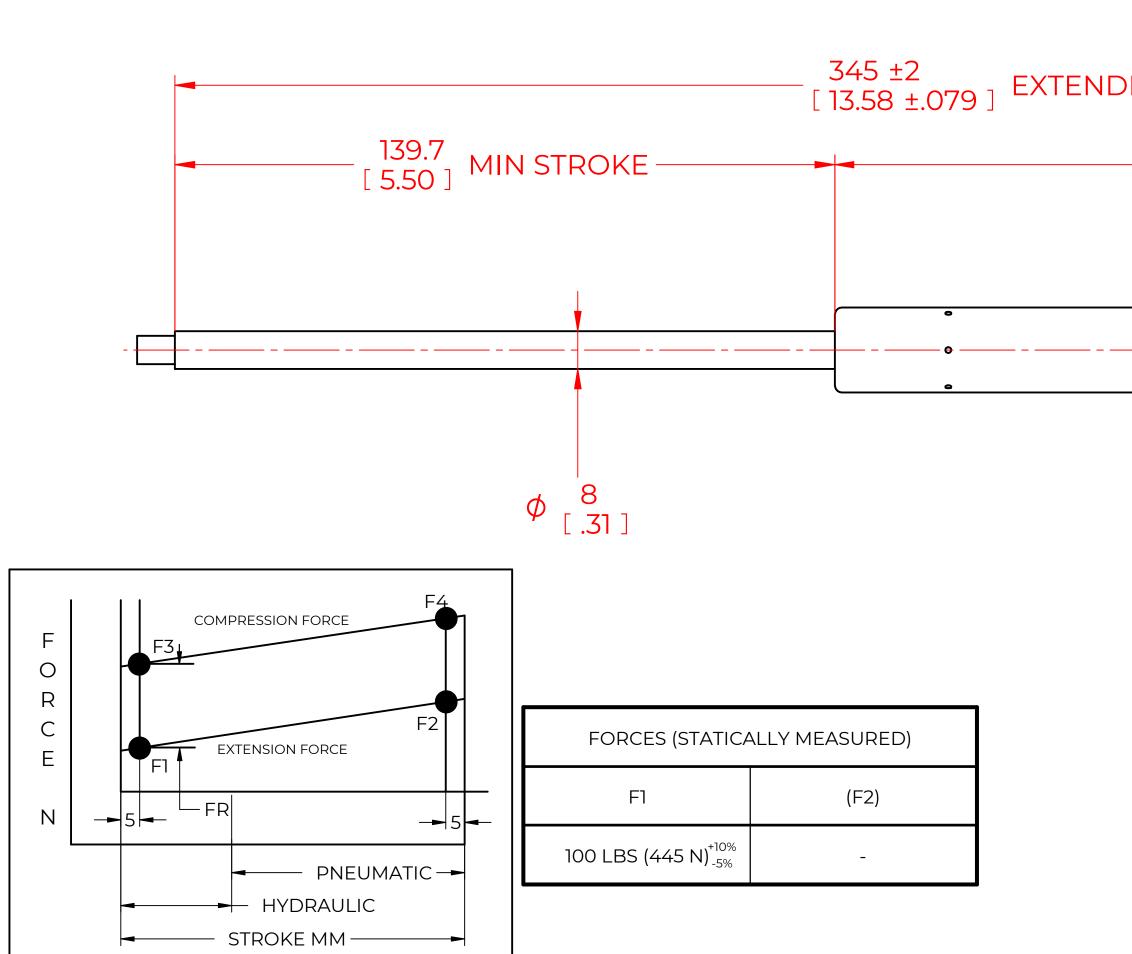

## NOTES:

1) MATERIAL: CYLINDER - STEEL, BLACK PAINT / ROD - STEEL BLACK NITRIDE.

2) OPERATING TEMPERATURE: -40°C TO +80°C.

3) STANDARD PART IDENTIFICATION TO INCLUDE PART NUMBER, DATE CODE AND WARNING MESSAGE. LABEL NOT TO BE REMOVED.

4) GAS SPRING IS SUGGESTED TO BE MOUNTED SHAFT DOWN (ROD DOWN) FOR MAXIMUM PERFORMANCE.

5) END FITTINGS TO BE ORIENTED AS SHOWN ±5°.

6) GAS SPRINGS WILL BE SEALED IN CLEAR PLASTIC BAGS TO AVOID DAMAGE, DUST, OR OTHER FOREIGN OBJECTS.

7) GAS SPRING TO BE ASSEMBLED WITH END FITTINGS COMPLETELY FASTENED.

8) GREASE TO BE INCLUDED INSIDE THE BALL SOCKET OF THE END FITTINGS.

|   | ſ                                                                                                                                                                                         |                                                                                                                                                                                                          | REVISIO                                              | N HISTOR                          | Y                                            |                                        |
|---|-------------------------------------------------------------------------------------------------------------------------------------------------------------------------------------------|----------------------------------------------------------------------------------------------------------------------------------------------------------------------------------------------------------|------------------------------------------------------|-----------------------------------|----------------------------------------------|----------------------------------------|
|   | F                                                                                                                                                                                         | REV DESC                                                                                                                                                                                                 | RIPTION                                              |                                   |                                              | APPROVED                               |
|   | D                                                                                                                                                                                         |                                                                                                                                                                                                          |                                                      |                                   | M6<br>TYP                                    |                                        |
|   |                                                                                                                                                                                           |                                                                                                                                                                                                          |                                                      |                                   |                                              |                                        |
|   |                                                                                                                                                                                           |                                                                                                                                                                                                          | DRAWN                                                |                                   | NAME<br>JACN                                 | DATE<br>01/18/2024                     |
|   | NORI                                                                                                                                                                                      | MONT                                                                                                                                                                                                     | DRAWN<br>CHECKED                                     |                                   |                                              |                                        |
|   | THIS DOCUMENT AND ITS C                                                                                                                                                                   | ONTENTS ARE THE PROPERTY                                                                                                                                                                                 |                                                      | NSG                               |                                              |                                        |
|   | THIS DOCUMENT AND ITS C<br>OF NO<br>THIS DOCUMENT CO                                                                                                                                      |                                                                                                                                                                                                          | CHECKED                                              |                                   | JACN                                         | 01/18/2024                             |
| _ | THIS DOCUMENT AND ITS C<br>OF NO<br>THIS DOCUMENT CC<br>PROPRIETARY INFORMA<br>DISTRIBUTION, UTILISATIC                                                                                   | ONTENTS ARE THE PROPERTY<br>DRMONT<br>ONTAINS CONFIDENTIAL                                                                                                                                               | CHECKED<br>PART No.<br>TITLE                         |                                   | JACN<br>1500M100                             | 01/18/2024<br>REV<br>-                 |
| _ | THIS DOCUMENT AND ITS C<br>OF NO<br>THIS DOCUMENT CO<br>PROPRIETARY INFORMA<br>DISTRIBUTION, UTILISATIC<br>OF THIS DOCUMENT OR A                                                          | CONTENTS ARE THE PROPERTY<br>DRMONT<br>INTAINS CONFIDENTIAL<br>TION. THE REPRODUCTION,<br>DN OR THE COMMUNICATION                                                                                        | CHECKED<br>PART No.<br>TITLE                         | GA                                | JACN<br>1500M100<br>AS SPRING                | 01/18/2024<br>REV<br>-<br>SCALE        |
|   | THIS DOCUMENT AND ITS C<br>OF NO<br>THIS DOCUMENT CO<br>PROPRIETARY INFORMA<br>DISTRIBUTION, UTILISATIC<br>OF THIS DOCUMENT OR A<br>EXPRESS AUTHORISATIC                                  | CONTENTS ARE THE PROPERTY<br>DRMONT<br>INTAINS CONFIDENTIAL<br>TION. THE REPRODUCTION,<br>DN OR THE COMMUNICATION<br>NY PART THEREOF, WITHOUT                                                            | CHECKED<br>PART No.<br>TITLE<br>TOLER<br>X.X<br>X.XX | GA<br>ANCES                       | JACN<br>1500M100<br>AS SPRING<br>THIRD ANGLE | 01/18/2024<br>REV<br>-<br>SCALE<br>1:1 |
|   | THIS DOCUMENT AND ITS C<br>OF NO<br>THIS DOCUMENT CC<br>PROPRIETARY INFORMA<br>DISTRIBUTION, UTILISATIC<br>OF THIS DOCUMENT OR A<br>EXPRESS AUTHORISATIC<br>REMOVE ALL<br>BURRS AND BREAK | CONTENTS ARE THE PROPERTY<br>DRMONT<br>INTAINS CONFIDENTIAL<br>TION. THE REPRODUCTION,<br>ON OR THE COMMUNICATION<br>NY PART THEREOF, WITHOUT<br>ON IS STRICTLY FORBIDDEN.<br>ALL DIMENSIONS ARE<br>DUAL | CHECKED<br>PART No.<br>TITLE<br>TOLER<br>X.X         | GA<br>ANCES<br>± 0.060            | JACN<br>1500M100<br>AS SPRING<br>THIRD ANGLE | 01/18/2024<br>REV<br>-<br>SCALE        |
|   | THIS DOCUMENT AND ITS C<br>OF NO<br>THIS DOCUMENT CC<br>PROPRIETARY INFORMA<br>DISTRIBUTION, UTILISATIC<br>OF THIS DOCUMENT OR A<br>EXPRESS AUTHORISATIC<br>REMOVE ALL                    | CONTENTS ARE THE PROPERTY<br>DRMONT<br>INTAINS CONFIDENTIAL<br>TION. THE REPRODUCTION,<br>DN OR THE COMMUNICATION<br>NY PART THEREOF, WITHOUT<br>DN IS STRICTLY FORBIDDEN.                               | CHECKED<br>PART No.<br>TITLE<br>TOLER<br>X.X<br>X.XX | GA<br>ANCES<br>± 0.060<br>± 0.030 | JACN<br>1500M100<br>AS SPRING<br>THIRD ANGLE | 01/18/2024<br>REV<br>-<br>SCALE<br>1:1 |