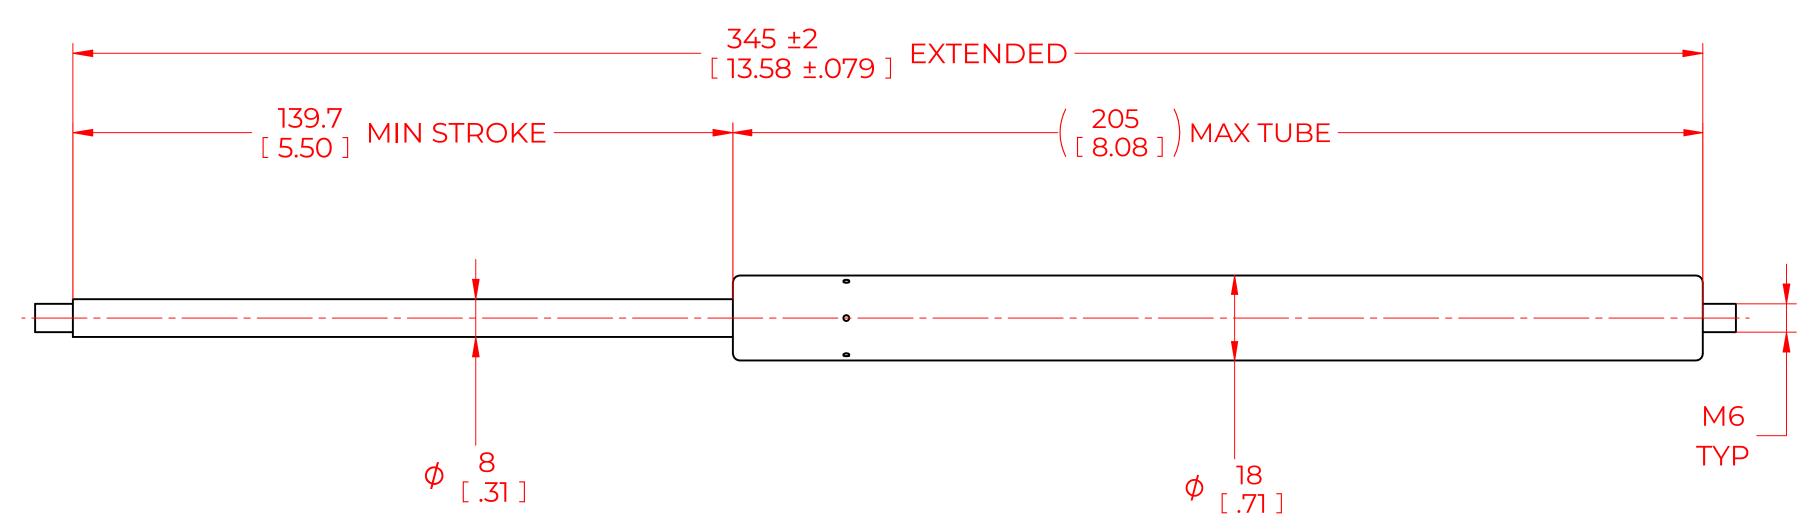

## NOTES:

- 1) MATERIAL: CYLINDER STEEL, BLACK PAINT / ROD STEEL BLACK NITRIDE.
- 2) OPERATING TEMPERATURE: -40°C TO +80°C.
- 3) STANDARD PART IDENTIFICATION TO INCLUDE PART NUMBER, DATE CODE AND WARNING MESSAGE. LABEL NOT TO BE REMOVED.
- 4) GAS SPRING IS SUGGESTED TO BE MOUNTED SHAFT DOWN (ROD DOWN) FOR MAXIMUM PERFORMANCE.
- 5) END FITTINGS TO BE ORIENTED AS SHOWN ±5°.
- 6) GAS SPRINGS WILL BE SEALED IN CLEAR PLASTIC BAGS TO AVOID DAMAGE, DUST, OR OTHER FOREIGN OBJECTS.
- 7) GAS SPRING TO BE ASSEMBLED WITH END FITTINGS COMPLETELY FASTENED.
- 8) GREASE TO BE INCLUDED INSIDE THE BALL SOCKET OF THE END FITTINGS.