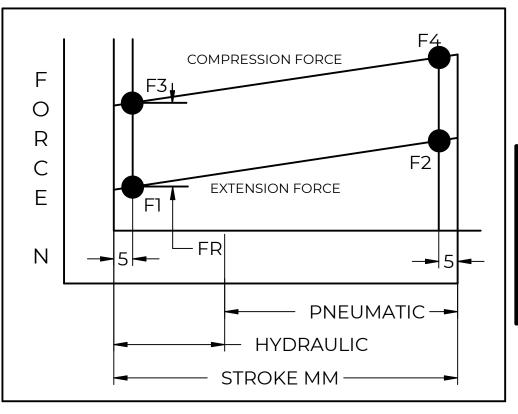

| REVISION HISTORY |             |      |          |  |  |
|------------------|-------------|------|----------|--|--|
| REV              | DESCRIPTION | DATE | APPROVED |  |  |

| FORCES (STATICALLY MEASURED)                  |      |  |  |  |  |
|-----------------------------------------------|------|--|--|--|--|
| Fl                                            | (F2) |  |  |  |  |
| 120 LBS (534 N) <sup>+7%</sup> <sub>-5%</sub> | -    |  |  |  |  |