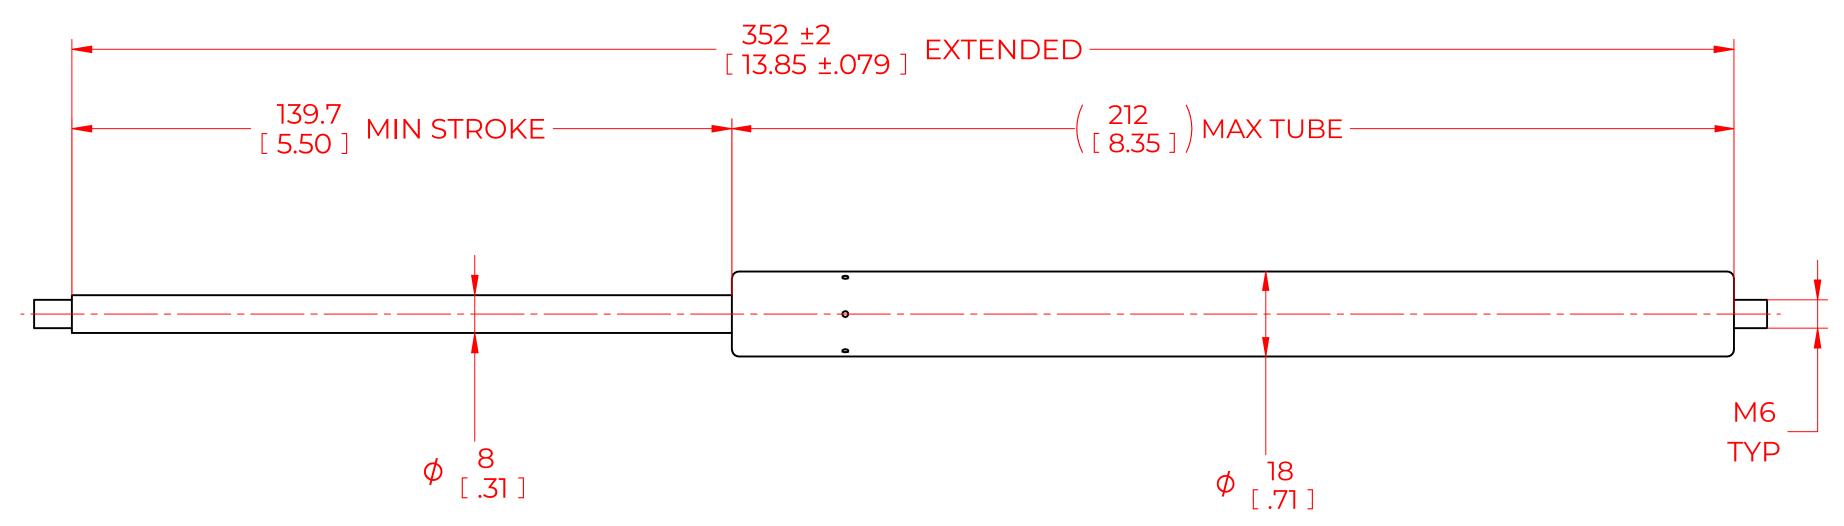

## NOTES:

- 1) MATERIAL: CYLINDER STEEL, BLACK PAINT / ROD STEEL BLACK NITRIDE.
- 2) OPERATING TEMPERATURE: -40°C TO +80°C.
- 3) STANDARD PART IDENTIFICATION TO INCLUDE PART NUMBER, DATE CODE AND WARNING MESSAGE. LABEL NOT TO BE REMOVED.
- 4) GAS SPRING IS SUGGESTED TO BE MOUNTED SHAFT DOWN (ROD DOWN) FOR MAXIMUM PERFORMANCE.
- 5) END FITTINGS TO BE ORIENTED AS SHOWN ±5°.
- 6) GAS SPRINGS WILL BE SEALED IN CLEAR PLASTIC BAGS TO AVOID DAMAGE, DUST, OR OTHER FOREIGN OBJECTS.
- 7) GAS SPRING TO BE ASSEMBLED WITH END FITTINGS COMPLETELY FASTENED.
- 8) GREASE TO BE INCLUDED INSIDE THE BALL SOCKET OF THE END FITTINGS.

|   |                                                     |                                                       |          | NAME        |          | DATE  |            |  |
|---|-----------------------------------------------------|-------------------------------------------------------|----------|-------------|----------|-------|------------|--|
| - | NORI                                                | TNON                                                  | DRAWN    |             | JACN     |       | 01/24/2024 |  |
|   | )                                                   |                                                       | CHECKED  |             |          |       |            |  |
|   |                                                     | ONTENTS ARE THE PROPERTY DRMONT                       | PART No. | NSG         | 1527M120 |       | REV<br>-   |  |
|   | THIS DOCUMENT CO PROPRIETARY INFORMA                | TITLE GAS SPRING                                      |          |             |          |       |            |  |
|   | DISTRIBUTION, UTILISATIC<br>OF THIS DOCUMENT OR AI  | TOLERANCES                                            |          | THIRD ANGLE |          | SCALE |            |  |
|   | EXPRESS AUTHORISATIO                                | X.X                                                   | ± 0.060  | PROJECTION  |          | 1:1   |            |  |
|   | REMOVE ALL<br>BURRS AND BREAK<br>ALL SHARP<br>EDGES | ALL DIMENSIONS ARE  DUAL  UNLESS OTHERWISE  SPECIFIED | X.XX     | ± 0.030     |          | 1     |            |  |
|   |                                                     |                                                       | X.XXX    | ± 0.010     |          |       | SIZE       |  |
|   |                                                     |                                                       | ANGLES   | ± 1°        |          |       | C          |  |
|   |                                                     |                                                       |          | 1           |          |       | ı          |  |