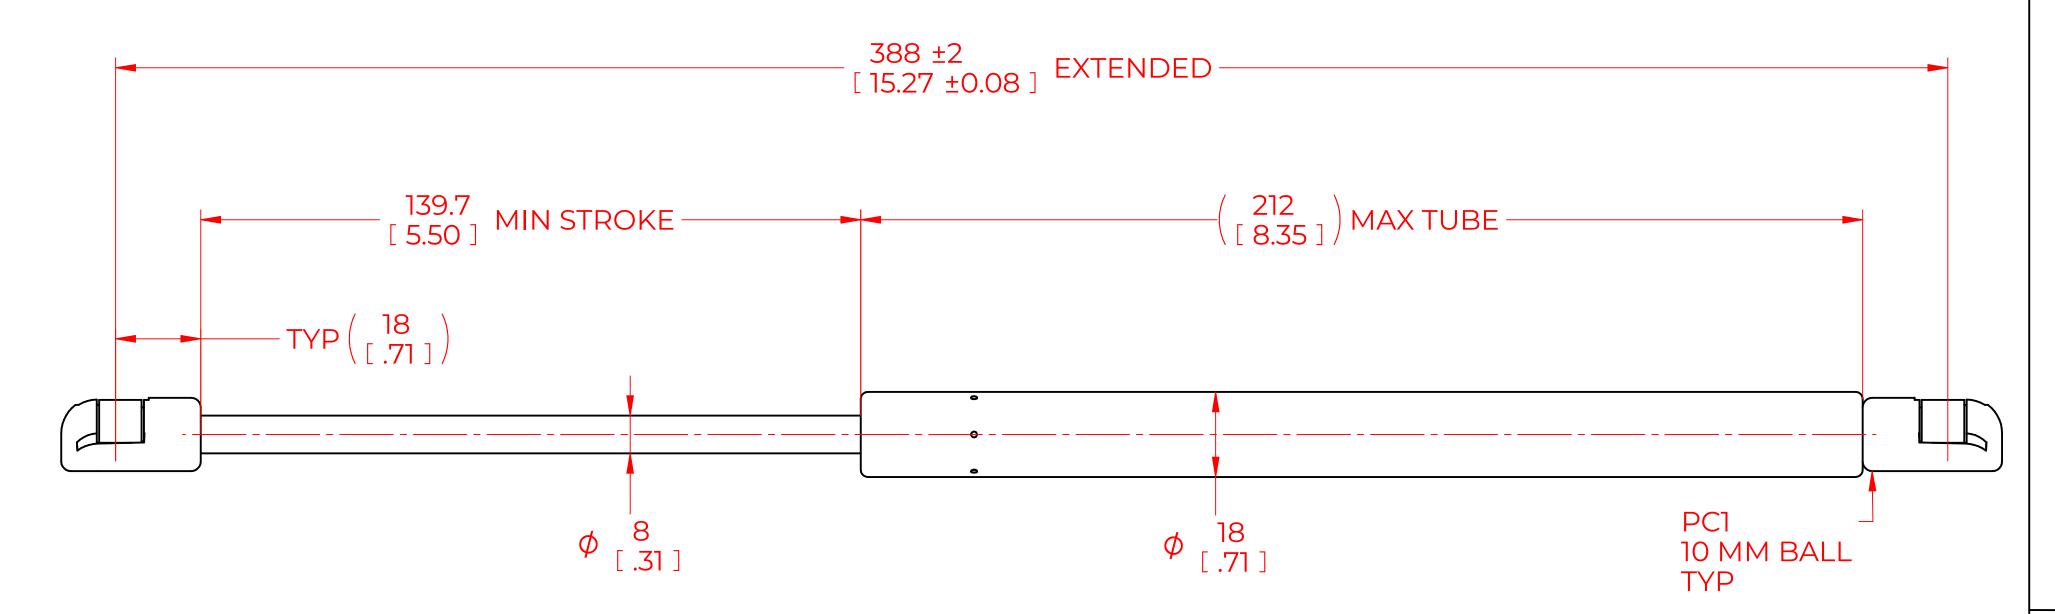

| REVISION HISTORY |             |      |          |  |  |
|------------------|-------------|------|----------|--|--|
| REV              | DESCRIPTION | DATE | APPROVED |  |  |

| FORCES (STATICALLY MEASURED)                  |      |  |  |  |
|-----------------------------------------------|------|--|--|--|
| FI                                            | (F2) |  |  |  |
| 150 LBS (667 N) <sup>+7%</sup> <sub>-5%</sub> | -    |  |  |  |
|                                               |      |  |  |  |

## NOTES:

- 1) MATERIAL: CYLINDER STEEL, BLACK PAINT / ROD STEEL BLACK NITRIDE.
- 2) OPERATING TEMPERATURE: -40°C TO +80°C.
- 3) STANDARD PART IDENTIFICATION TO INCLUDE PART NUMBER, DATE CODE AND WARNING MESSAGE. LABEL NOT TO BE REMOVED.
- 4) GAS SPRING IS SUGGESTED TO BE MOUNTED SHAFT DOWN (ROD DOWN) FOR MAXIMUM PERFORMANCE.
- 5) END FITTINGS TO BE ORIENTED AS SHOWN ±5°.
- 6) GAS SPRINGS WILL BE SEALED IN CLEAR PLASTIC BAGS TO AVOID DAMAGE, DUST, OR OTHER FOREIGN OBJECTS.
- 7) GAS SPRING TO BE ASSEMBLED WITH END FITTINGS COMPLETELY FASTENED.
- 8) GREASE TO BE INCLUDED INSIDE THE BALL SOCKET OF THE END FITTINGS.

| NOR                                              | DRAWN<br>CHECKED                                      | NAME<br>JACN        |                | DATE<br>01/24/2024 |          |     |
|--------------------------------------------------|-------------------------------------------------------|---------------------|----------------|--------------------|----------|-----|
| THIS DOCUMENT AND ITS C                          | PART No.                                              | NSG15               | NSG1527M150PC1 |                    | REV<br>- |     |
| OF NO<br>THIS DOCUMENT CC<br>PROPRIETARY INFORMA | TITLE                                                 | GAS SPRING          |                |                    |          |     |
| DISTRIBUTION, UTILISATION OF THIS DOCUMENT OR A  | TOLER                                                 | ERANCES THIRD ANGLE |                | SC.                | ALE      |     |
| EXPRESS AUTHORISATION                            | X.X                                                   | ± 0.060             | PROJECTION     |                    | 1:1      |     |
|                                                  | ALL DIMENSIONS ARE  DUAL  UNLESS OTHERWISE  SPECIFIED | X.XX                | ± 0.030        |                    | 1        | ••• |
| REMOVE ALL<br>BURRS AND BREAK                    |                                                       | X.XXX               | ± 0.010        |                    | SIZ      | ZE  |
| ALL SHARP<br>EDGES                               |                                                       | ANGLES              | ± 1°           |                    |          | C   |
|                                                  |                                                       | HOLES               | ± 0.005        | SHEET 1 OF 1       |          | _   |