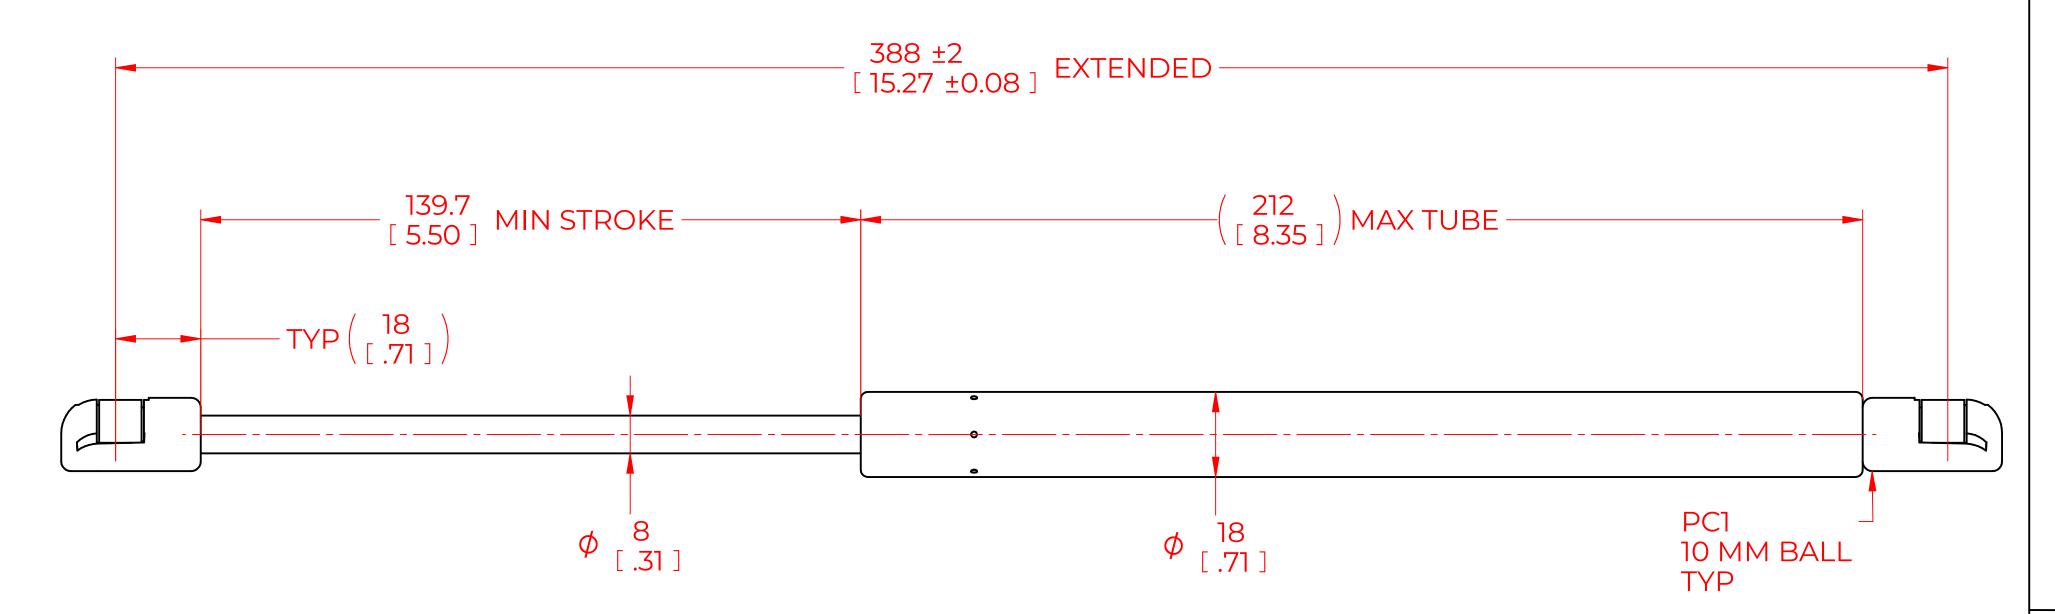

| REVISION HISTORY |             |      |          |  |  |
|------------------|-------------|------|----------|--|--|
| REV              | DESCRIPTION | DATE | APPROVED |  |  |

| FORCES (STATICALLY MEASURED) |      |  |  |  |
|------------------------------|------|--|--|--|
| FI                           | (F2) |  |  |  |
| 30 LBS (133 N) +10% -5%      | _    |  |  |  |
|                              |      |  |  |  |

## NOTES:

- 1) MATERIAL: CYLINDER STEEL, BLACK PAINT / ROD STEEL BLACK NITRIDE.
- 2) OPERATING TEMPERATURE: -40°C TO +80°C.
- 3) STANDARD PART IDENTIFICATION TO INCLUDE PART NUMBER, DATE CODE AND WARNING MESSAGE. LABEL NOT TO BE REMOVED.
- 4) GAS SPRING IS SUGGESTED TO BE MOUNTED SHAFT DOWN (ROD DOWN) FOR MAXIMUM PERFORMANCE.
- 5) END FITTINGS TO BE ORIENTED AS SHOWN ±5°.
- 6) GAS SPRINGS WILL BE SEALED IN CLEAR PLASTIC BAGS TO AVOID DAMAGE, DUST, OR OTHER FOREIGN OBJECTS.
- 7) GAS SPRING TO BE ASSEMBLED WITH END FITTINGS COMPLETELY FASTENED.
- 8) GREASE TO BE INCLUDED INSIDE THE BALL SOCKET OF THE END FITTINGS.