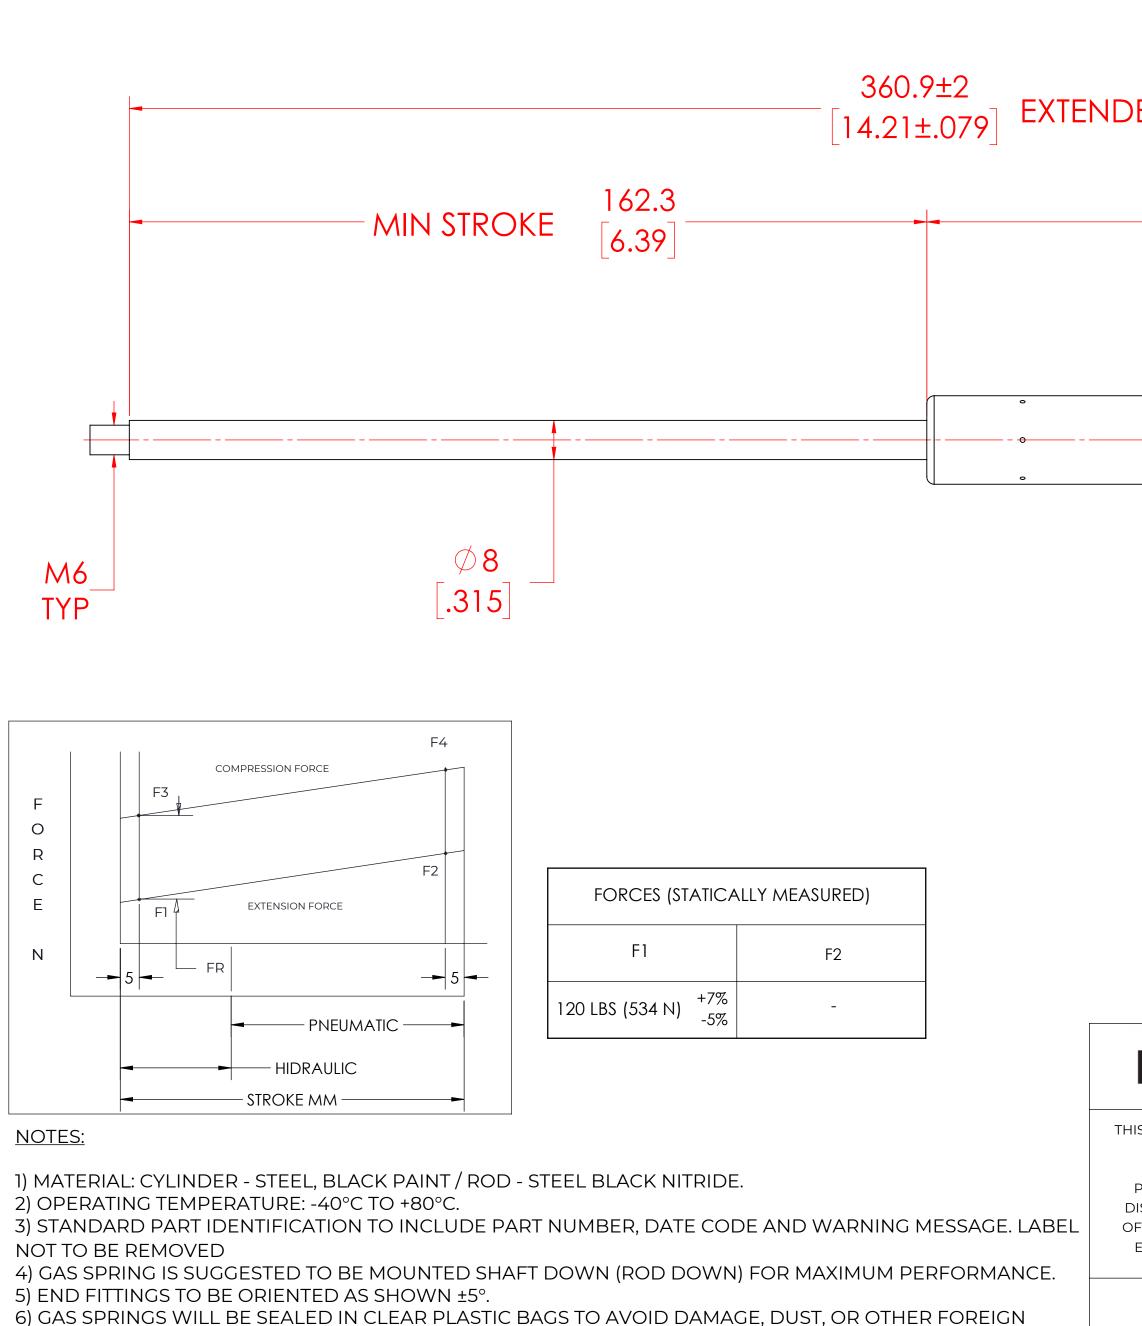

OBJECTS. 7) GAS SPRING TO BE ASSEMBLED WITH END FITTINGS COMPLETELY FASTENED.

8) GREASE TO BE INCLUDED INSIDE THE BALL SOCKET OF THE END FITTINGS

В

|                                                                                                                                                           |                                                                                                                                |                                                                                    | REVI                                                 | sion histo                                             | PRY                                           |                                          |
|-----------------------------------------------------------------------------------------------------------------------------------------------------------|--------------------------------------------------------------------------------------------------------------------------------|------------------------------------------------------------------------------------|------------------------------------------------------|--------------------------------------------------------|-----------------------------------------------|------------------------------------------|
|                                                                                                                                                           | REV                                                                                                                            | [                                                                                  | DESCRIPTION                                          |                                                        | DATE                                          | APPROVED                                 |
| ED                                                                                                                                                        |                                                                                                                                |                                                                                    |                                                      |                                                        |                                               |                                          |
|                                                                                                                                                           |                                                                                                                                |                                                                                    |                                                      |                                                        |                                               |                                          |
| — ( 198.                                                                                                                                                  | .6)<br>M                                                                                                                       | AX TUBE                                                                            |                                                      |                                                        |                                               | <b>_</b>                                 |
| ( [/.82                                                                                                                                                   | 2] ]                                                                                                                           |                                                                                    |                                                      |                                                        |                                               |                                          |
|                                                                                                                                                           |                                                                                                                                |                                                                                    |                                                      |                                                        |                                               |                                          |
|                                                                                                                                                           | •                                                                                                                              |                                                                                    |                                                      |                                                        |                                               |                                          |
|                                                                                                                                                           |                                                                                                                                |                                                                                    |                                                      |                                                        |                                               |                                          |
|                                                                                                                                                           |                                                                                                                                |                                                                                    |                                                      |                                                        |                                               | V                                        |
|                                                                                                                                                           |                                                                                                                                | Ø18                                                                                |                                                      |                                                        |                                               |                                          |
|                                                                                                                                                           | L                                                                                                                              | _ ∅18<br>_ [.71]                                                                   |                                                      |                                                        |                                               |                                          |
|                                                                                                                                                           |                                                                                                                                |                                                                                    |                                                      |                                                        |                                               |                                          |
|                                                                                                                                                           |                                                                                                                                |                                                                                    |                                                      |                                                        |                                               |                                          |
|                                                                                                                                                           |                                                                                                                                |                                                                                    |                                                      |                                                        |                                               |                                          |
|                                                                                                                                                           |                                                                                                                                |                                                                                    |                                                      |                                                        |                                               |                                          |
|                                                                                                                                                           |                                                                                                                                |                                                                                    |                                                      |                                                        |                                               |                                          |
|                                                                                                                                                           |                                                                                                                                |                                                                                    |                                                      |                                                        |                                               |                                          |
|                                                                                                                                                           |                                                                                                                                |                                                                                    |                                                      |                                                        |                                               |                                          |
|                                                                                                                                                           |                                                                                                                                |                                                                                    |                                                      |                                                        | NAME                                          | DATE                                     |
| NORN                                                                                                                                                      | 40                                                                                                                             | NT                                                                                 | DRAWN                                                |                                                        | NAME<br>MABR                                  | DATE<br>01/18/2024                       |
|                                                                                                                                                           |                                                                                                                                |                                                                                    | DRAWN<br>CHECKED<br>PART No.                         |                                                        | MABR                                          |                                          |
| DOCUMENT AND ITS CO<br>OF NO<br>THIS DOCUMENT CON                                                                                                         | ONTENTS ARE<br>PRMONT<br>NTAINS CONFI                                                                                          | THE PROPERTY<br>DENTIAL                                                            | CHECKED                                              | NS                                                     |                                               | 01/18/2024                               |
| DOCUMENT AND ITS CO<br>OF NO<br>THIS DOCUMENT CON<br>POPRIETARY INFORMAT<br>TRIBUTION, UTILISATION                                                        | ONTENTS ARE<br>PRMONT<br>NTAINS CONFI<br>FION. THE REP<br>N OR THE COM                                                         | THE PROPERTY<br>DENTIAL<br>RODUCTION,<br>MMUNICATION                               | CHECKED<br>PART No.<br>TITLE                         | NS                                                     | MABR<br>G1563M120                             | 01/18/2024                               |
| DOCUMENT AND ITS CO<br>OF NO<br>THIS DOCUMENT CON<br>ROPRIETARY INFORMAT<br>TRIBUTION, UTILISATION                                                        | ONTENTS ARE<br>PRMONT<br>NTAINS CONFI<br>FION. THE REP<br>N OR THE COM                                                         | THE PROPERTY<br>DENTIAL<br>RODUCTION,<br>MUNICATION<br>EOF, WITHOUT                | CHECKED<br>PART No.<br>TITLE                         | NS<br>G/                                               | MABR<br>G1563M120<br>AS SPRING                | O1/18/2024<br>REV<br>-                   |
| DOCUMENT AND ITS CO<br>OF NO<br>THIS DOCUMENT CON<br>OPRIETARY INFORMAT<br>FRIBUTION, UTILISATION<br>HIS DOCUMENT OR AN<br>PRESS AUTHORISATION            | ONTENTS ARE<br>ORMONT<br>NTAINS CONFI<br>FION. THE REP<br>N OR THE CON<br>NY PART THER<br>N IS STRICTLY                        | THE PROPERTY<br>DENTIAL<br>RODUCTION,<br>MUNICATION<br>EOF, WITHOUT                | CHECKED<br>PART No.<br>TITLE<br>TOLER                | NS<br>GA<br>ANCES                                      | MABR<br>G1563M120<br>AS SPRING<br>THIRD ANGLE | 01/18/2024<br>REV<br>-                   |
| DOCUMENT AND ITS CO<br>OF NO<br>THIS DOCUMENT CON<br>ROPRIETARY INFORMAT<br>TRIBUTION, UTILISATION<br>THIS DOCUMENT OR AN<br>REMOVE ALL<br>JRRS AND BREAK | ONTENTS ARE<br>ORMONT<br>NTAINS CONFI<br>TION. THE REP<br>N OR THE CON<br>NY PART THER<br>N IS STRICTLY<br>ALL DIME            | THE PROPERTY<br>DENTIAL<br>RODUCTION,<br>MMUNICATION<br>EOF, WITHOUT<br>FORBIDDEN. | CHECKED<br>PART No.<br>TITLE<br>TOLER                | NS<br>GA<br>ANCES<br>± 0.060                           | MABR<br>G1563M120<br>AS SPRING<br>THIRD ANGLE | 01/18/2024<br>REV<br>-                   |
| THIS DOCUMENT CON<br>ROPRIETARY INFORMAT<br>STRIBUTION, UTILISATION<br>THIS DOCUMENT OR AN<br>XPRESS AUTHORISATION                                        | ONTENTS ARE<br>PRMONT<br>NTAINS CONFI<br>TION. THE REP<br>N OR THE CON<br>NY PART THER<br>N IS STRICTLY<br>ALL DIME<br>DUNLESS | THE PROPERTY<br>DENTIAL<br>RODUCTION,<br>MUNICATION<br>EOF, WITHOUT<br>FORBIDDEN.  | CHECKED<br>PART No.<br>TITLE<br>TOLER<br>X.X<br>X.XX | NS(<br>GA<br>ANCES<br><u>± 0.060</u><br><u>± 0.030</u> | MABR<br>G1563M120<br>AS SPRING<br>THIRD ANGLE | 01/18/2024<br>REV<br>-<br>SCALE<br>1.3:1 |