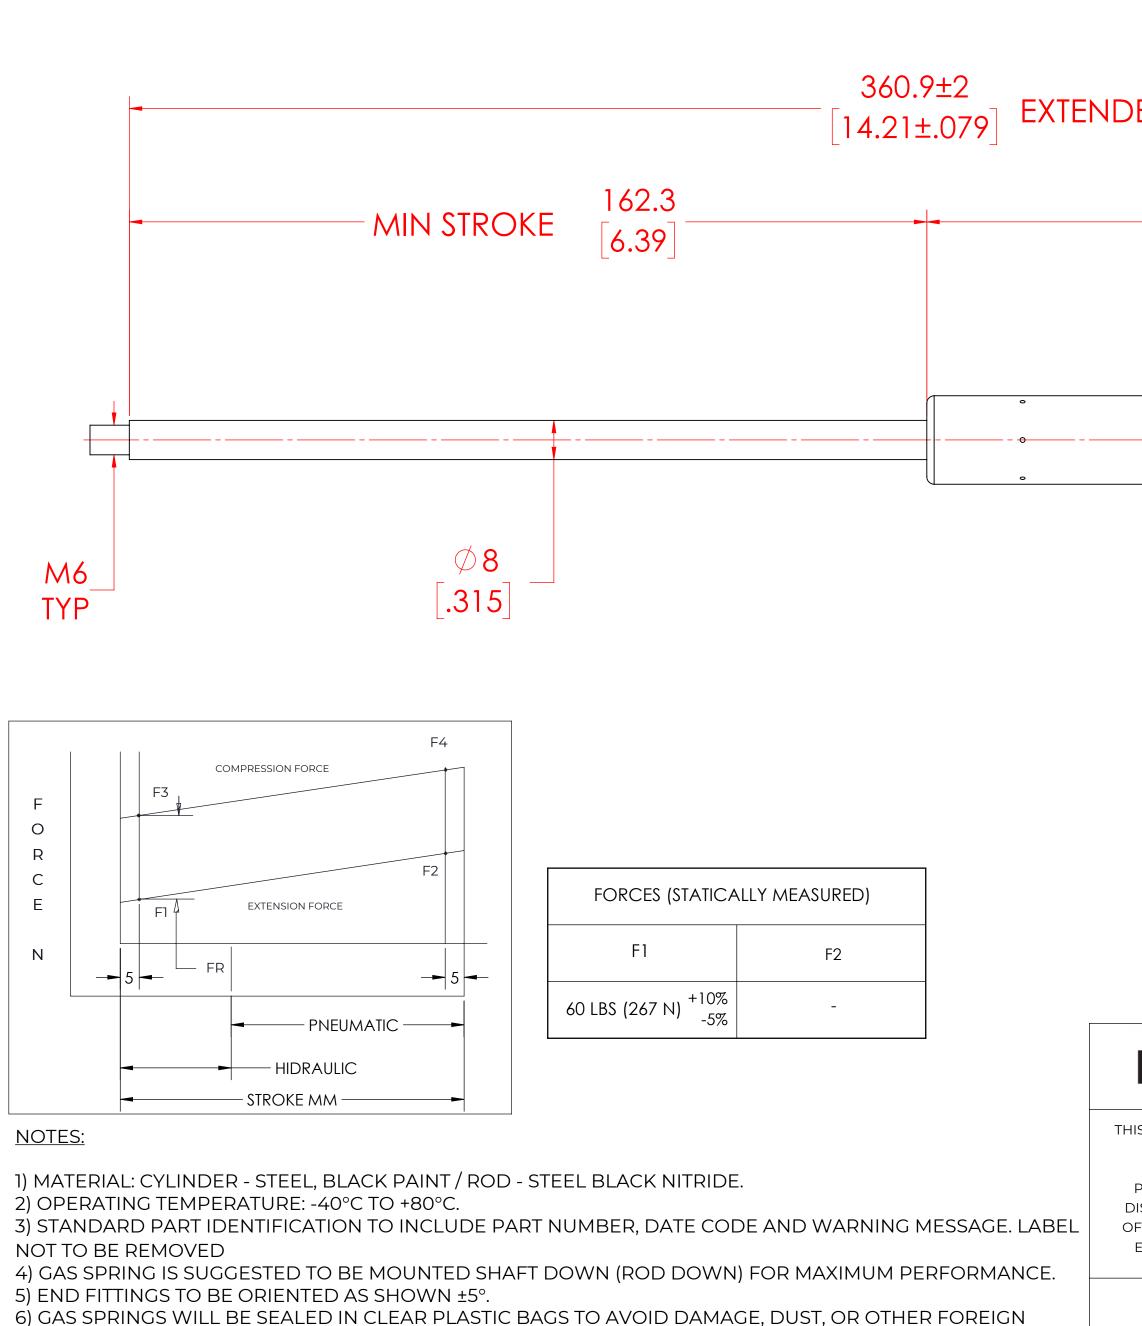

OBJECTS.

7) GAS SPRING TO BE ASSEMBLED WITH END FITTINGS COMPLETELY FASTENED.

8) GREASE TO BE INCLUDED INSIDE THE BALL SOCKET OF THE END FITTINGS

|                                                                                                                                                                                             | REVISION HISTORY                                                                                                                                                                         |                                                              |                                                       |                                             |                                          |
|---------------------------------------------------------------------------------------------------------------------------------------------------------------------------------------------|------------------------------------------------------------------------------------------------------------------------------------------------------------------------------------------|--------------------------------------------------------------|-------------------------------------------------------|---------------------------------------------|------------------------------------------|
|                                                                                                                                                                                             | REV                                                                                                                                                                                      | DESCRIPTION                                                  |                                                       | DATE                                        | APPROVED                                 |
| DED<br>( 198.<br>[7.82                                                                                                                                                                      | .6<br>2]) MAX TU                                                                                                                                                                         | BE                                                           |                                                       |                                             |                                          |
|                                                                                                                                                                                             | Ø 18<br>.71                                                                                                                                                                              | 3                                                            |                                                       |                                             |                                          |
|                                                                                                                                                                                             |                                                                                                                                                                                          |                                                              |                                                       |                                             |                                          |
| NORN                                                                                                                                                                                        | MONT                                                                                                                                                                                     | DRAWN                                                        |                                                       | NAME<br>MABR                                | DATE<br>01/18/2024                       |
|                                                                                                                                                                                             | <b>MONT</b>                                                                                                                                                                              | CHECKED                                                      |                                                       |                                             |                                          |
| IIS DOCUMENT AND ITS CO<br>OF NO<br>THIS DOCUMENT CO<br>PROPRIETARY INFORMA                                                                                                                 | ONTENTS ARE THE PROPE<br>DRMONT<br>NTAINS CONFIDENTIAL<br>TION. THE REPRODUCTION                                                                                                         | CHECKED<br>RTY PART No.<br>TITLE                             | NS<br>GA                                              | MABR                                        | 01/18/2024<br>REV<br>-                   |
| HIS DOCUMENT AND ITS CO<br>OF NO<br>THIS DOCUMENT CO<br>PROPRIETARY INFORMAT<br>DISTRIBUTION, UTILISATIO<br>OF THIS DOCUMENT OR AN                                                          | ONTENTS ARE THE PROPE<br>DRMONT<br>NTAINS CONFIDENTIAL                                                                                                                                   | CHECKED<br>RTY PART No.<br>TITLE<br>I,<br>DN<br>UT<br>TOLERA | NS<br>GA                                              | MABR<br>01563M60                            | 01/18/2024<br>REV<br>-                   |
| HIS DOCUMENT AND ITS CO<br>OF NO<br>THIS DOCUMENT CO<br>PROPRIETARY INFORMA<br>DISTRIBUTION, UTILISATIO<br>DF THIS DOCUMENT OR AN<br>EXPRESS AUTHORISATIO                                   | ONTENTS ARE THE PROPE<br>DRMONT<br>NTAINS CONFIDENTIAL<br>TION. THE REPRODUCTION<br>IN OR THE COMMUNICATIC<br>NY PART THEREOF, WITHO                                                     | CHECKED<br>RTY PART No.<br>TITLE<br>,<br>DN TOLERA<br>UT X.X | S<br>GA<br>NCES                                       | MABR<br>G1563M60<br>S SPRING<br>THIRD ANGLE | 01/18/2024<br>REV<br>-<br>SCALE<br>1.3:1 |
| HIS DOCUMENT AND ITS CO<br>OF NO<br>THIS DOCUMENT CO<br>PROPRIETARY INFORMAT<br>DISTRIBUTION, UTILISATIO<br>OF THIS DOCUMENT OR AN<br>EXPRESS AUTHORISATIO<br>REMOVE ALL<br>BURRS AND BREAK | ONTENTS ARE THE PROPE<br>DRMONT<br>NTAINS CONFIDENTIAL<br>TION. THE REPRODUCTION<br>ON OR THE COMMUNICATION<br>NY PART THEREOF, WITHO<br>N IS STRICTLY FORBIDDEN                         | CHECKED<br>RTY PART No.<br>TITLE<br>,<br>DN TOLERA<br>UT X.X | NS(<br>GA<br>NCES<br>± 0.060                          | MABR<br>G1563M60<br>S SPRING<br>THIRD ANGLE | 01/18/2024<br>REV<br>-                   |
| HIS DOCUMENT AND ITS CO<br>OF NO<br>THIS DOCUMENT CO<br>PROPRIETARY INFORMA<br>DISTRIBUTION, UTILISATIO<br>OF THIS DOCUMENT OR AN<br>EXPRESS AUTHORISATIO                                   | ONTENTS ARE THE PROPE<br>DRMONT<br>NTAINS CONFIDENTIAL<br>TION. THE REPRODUCTION<br>ON OR THE COMMUNICATION<br>NY PART THEREOF, WITHOUT<br>IN IS STRICTLY FORBIDDEN<br>ALL DIMENSIONS AR | CHECKED<br>RTY PART No.<br>TITLE<br>TOLERA<br>TXX<br>CE X.XX | NS(<br>GA<br>NCES<br><u>± 0.060</u><br><u>± 0.030</u> | MABR<br>G1563M60<br>S SPRING<br>THIRD ANGLE | 01/18/2024<br>REV<br>-<br>SCALE<br>1.3:1 |