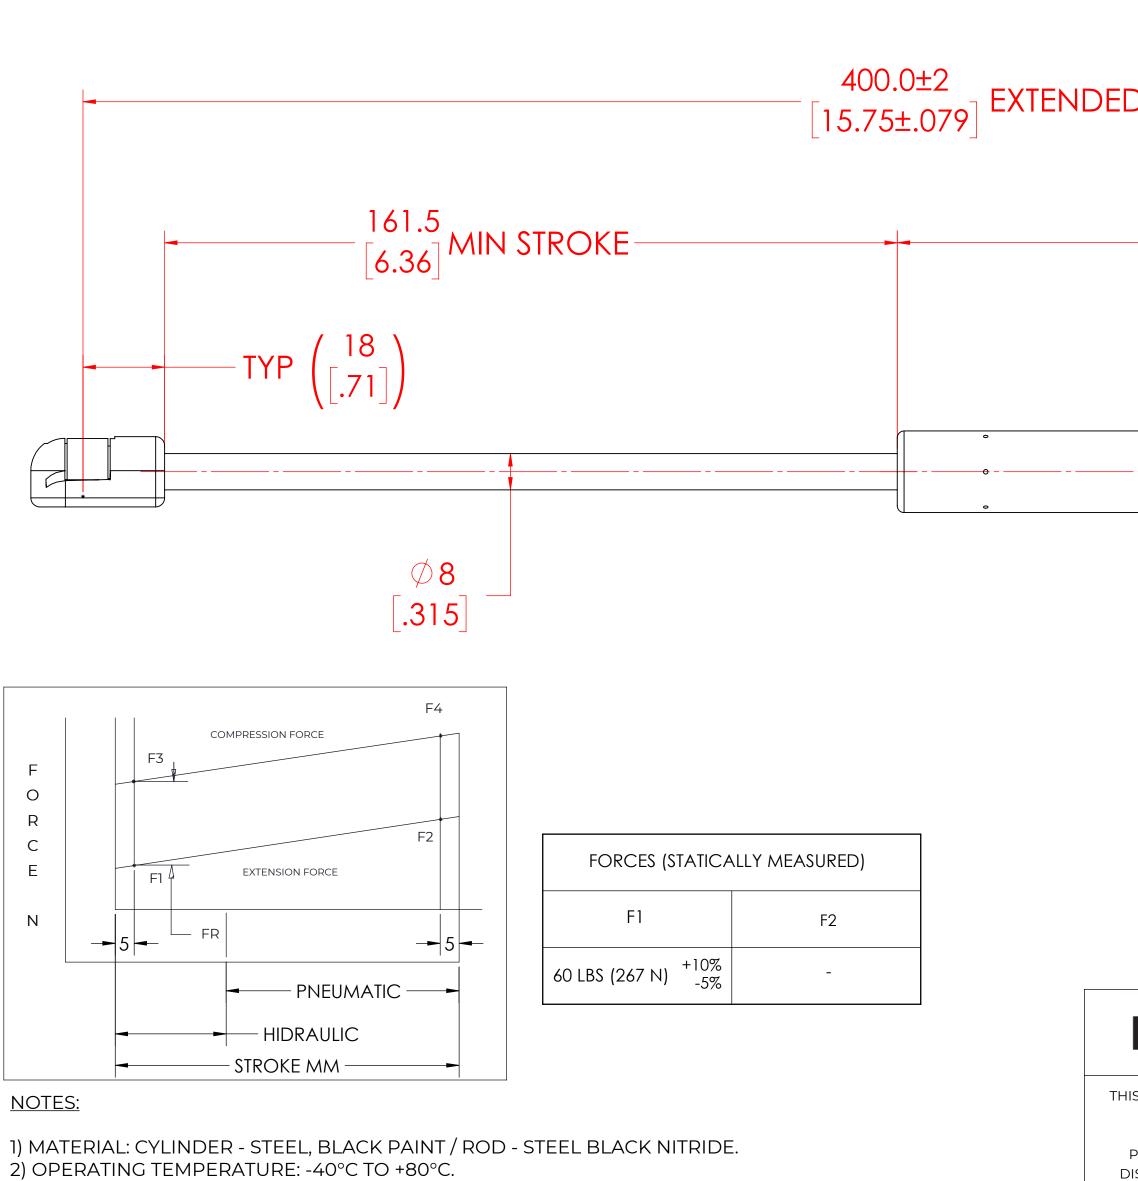

3) STANDARD PART IDENTIFICATION TO INCLUDE PART NUMBER, DATE CODE AND WARNING MESSAGE. LABEL NOT TO BE REMOVED

4) GAS SPRING IS SUGGESTED TO BE MOUNTED SHAFT DOWN (ROD DOWN) FOR MAXIMUM PERFORMANCE. 5) END FITTINGS TO BE ORIENTED AS SHOWN ±5°.

6) GAS SPRINGS WILL BE SEALED IN CLEAR PLASTIC BAGS TO AVOID DAMAGE, DUST, OR OTHER FOREIGN OBJECTS.

7) GAS SPRING TO BE ASSEMBLED WITH END FITTINGS COMPLETELY FASTENED.

8) GREASE TO BE INCLUDED INSIDE THE BALL SOCKET OF THE END FITTINGS