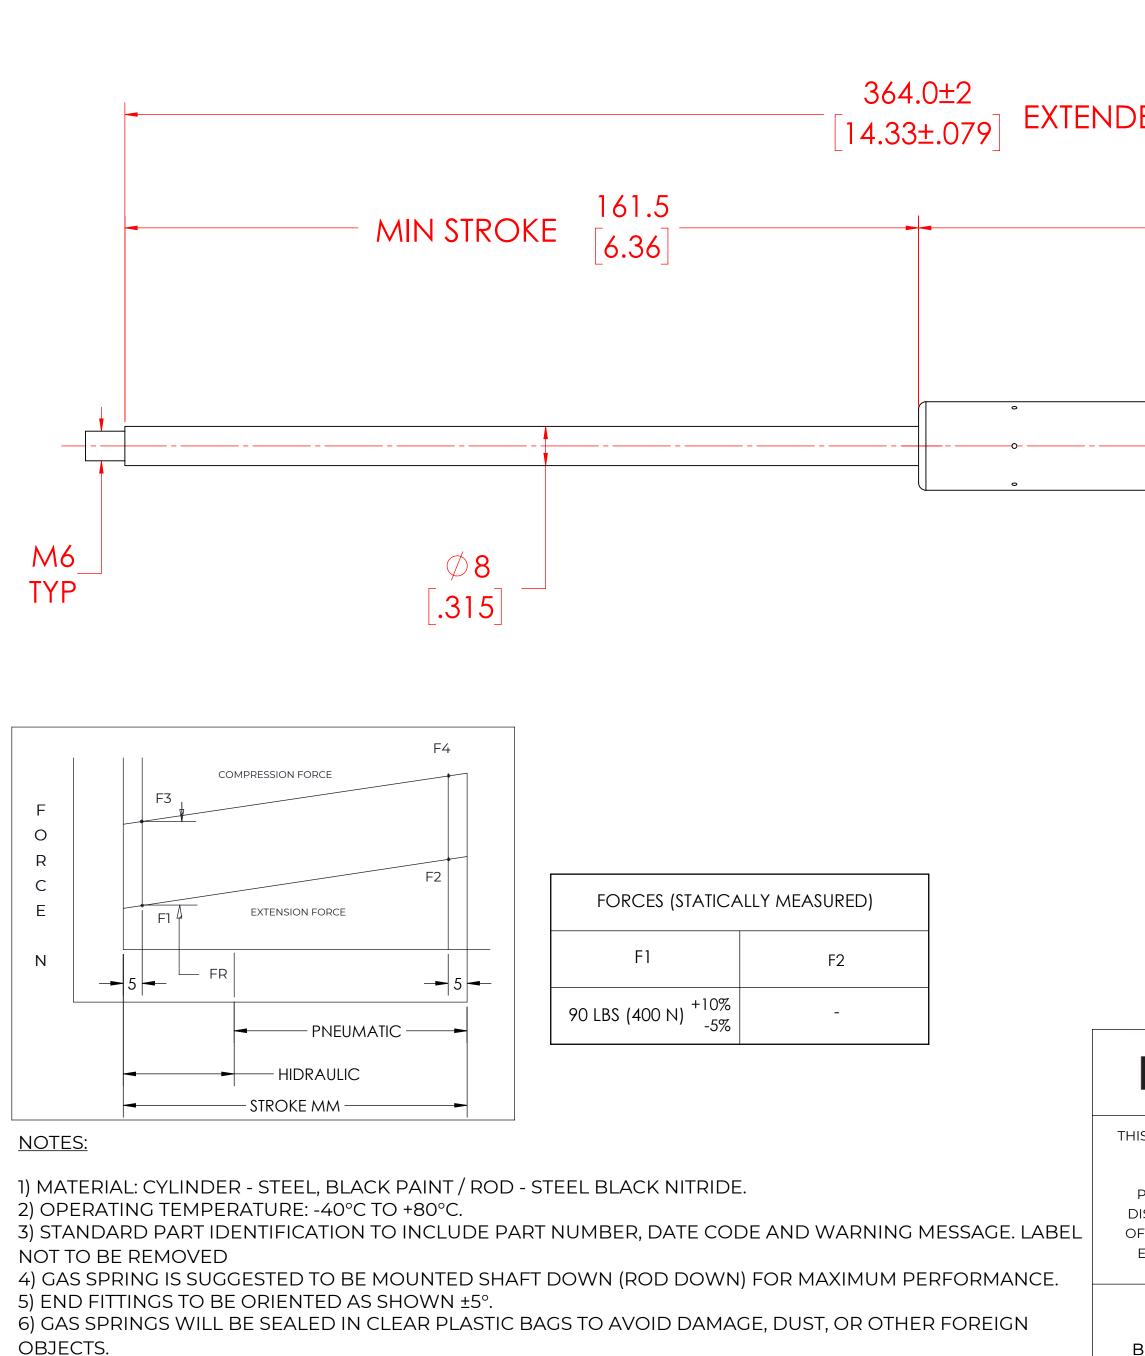

7) GAS SPRING TO BE ASSEMBLED WITH END FITTINGS COMPLETELY FASTENED.

8) GREASE TO BE INCLUDED INSIDE THE BALL SOCKET OF THE END FITTINGS

В

|                                                                                                                                                       |                                                                                                   | REVISION HISTORY                                                                                                             |                                                      |                                   |                                              |                                          |
|---------------------------------------------------------------------------------------------